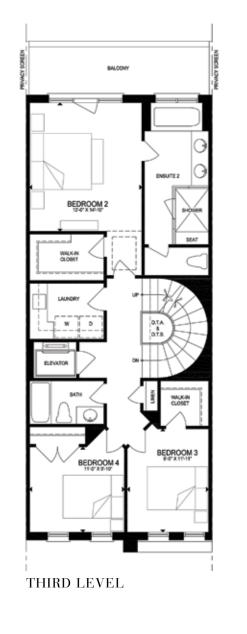

#### PARTIAL GROUND LEVEL EXTRA STAIR OPTIONAL

## 4100 SQ. FT. (Unit 3)

PARTIAL GROUND LEVEL EXTRA STAIR OPTIONAL