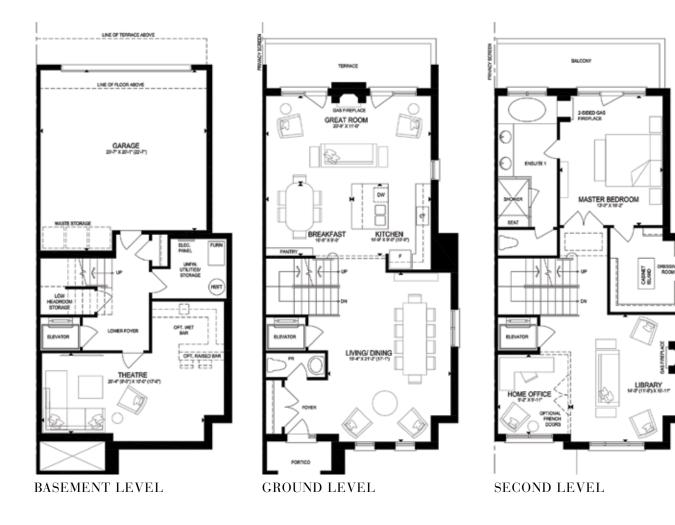

## 4100 sq. ft. (Unit 1)

## The Fifeshire

BALCONY

2-SIDED GAS FIREPLACE

INSUITE 1

HOME OFFICE

HALFIMM L

OPEN TO BELOW

PLA SUP