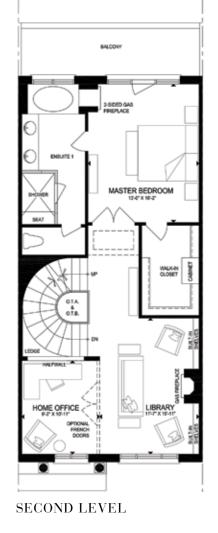

## The Fifeshire

BALCONY

2-SIDED GAS FIREPLACE

INSUITE 1

HOME OFFICE

HALFIMM L

OPEN TO BELOW

PLA SUP

## 3800 sq. ft. (Unit 4) WITH ELEVATOR

Site plan is artist illustration only – not to scale, subject to change.