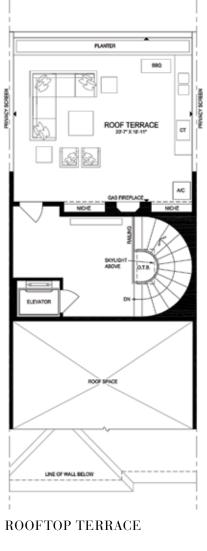

Site plan is artist illustration only – not to scale, subject to change.

## 4100 sq. ft. (Unit 1)





## The Fifeshire

BALCONY

2-SIDED GAS FIREPLACE

INSUITE 1

HOME OFFICE

HALFIMM L

OPEN TO BELOW

PLA SUP





Site plan is artist illustration only – not to scale, subject to change.

# 4100 sq. ft. (Unit 2)



#### PARTIAL GROUND LEVEL EXTRA STAIR OPTIONAL





#### The Rollscourt











Site plan is artist illustration only – not to scale, subject to change.

## 4100 SQ. FT. (Unit 3)



PARTIAL GROUND LEVEL EXTRA STAIR OPTIONAL





### The Lord Seaton









THIRD LEVEL

Site plan is artist illustration only - not to scale, subject to change.

## **3800 sq. ft. (Unit 4)** OPTIONAL CURVED STAIR LAYOUT





#### The Lord Seaton

S FIREPLAC







THIRD LEVEL

Site plan is artist illustration only – not to scale, subject to change.

## 3800 sq. ft. (Unit 4) WITH ELEVATOR





Site plan is artist illustration only – not to scale, subject to change.

## 3800 sq. ft. (Unit 5) OPTIONAL CURVED STAIR LAYOUT



DALCON

BEDROOM 2





#### The Yorkminster





THIRD LEVEL

Site plan is artist illustration only – not to scale, subject to change.