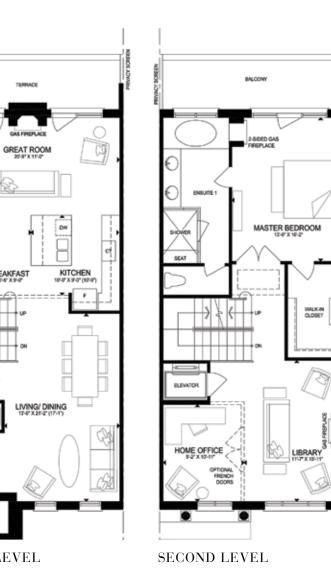

## The Fifeshire

BALCONY

2-SIDED GAS FIREPLACE

INSUITE 1

HOME OFFICE

HALFIMM L

OPEN TO BELOW

PLA SUP