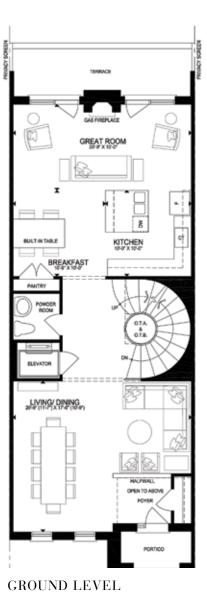

Site plan is artist illustration only – not to scale, subject to change.

## 4100 sq. ft. (Unit 1)





## The Fifeshire

BALCONY

2-SIDED GAS FIREPLACE

INSUITE 1

HOME OFFICE

HALFIMM L

OPEN TO BELOW

PLA SUP





Site plan is artist illustration only – not to scale, subject to change.

# 4100 sq. ft. (Unit 2)



#### PARTIAL GROUND LEVEL EXTRA STAIR OPTIONAL





#### The Rollscourt











Site plan is artist illustration only – not to scale, subject to change.

## 4100 SQ. FT. (Unit 3)



PARTIAL GROUND LEVEL EXTRA STAIR OPTIONAL





### The Lord Seaton









THIRD LEVEL

Site plan is artist illustration only - not to scale, subject to change.

## **3800 sq. ft. (Unit 4)** OPTIONAL CURVED STAIR LAYOUT





#### The Lord Seaton

S FIREPLAC







THIRD LEVEL

Site plan is artist illustration only – not to scale, subject to change.

## 3800 sq. ft. (Unit 4) WITH ELEVATOR





Site plan is artist illustration only – not to scale, subject to change.

## 3800 sq. ft. (Unit 5) OPTIONAL CURVED STAIR LAYOUT



DALCON

BEDROOM 2





#### The Yorkminster





THIRD LEVEL

Site plan is artist illustration only – not to scale, subject to change.

## 3800 sq. ft. (Unit 5) W