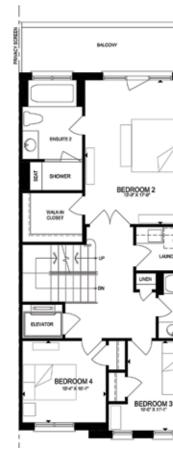

## **3800 sq. ft. (Unit 4)** OPTIONAL CURVED STAIR LAYOUT

## 3800 sq. ft. (Unit 5) OPTIONAL CURVED STAIR LAYOUT

DALCON

BEDROOM 2