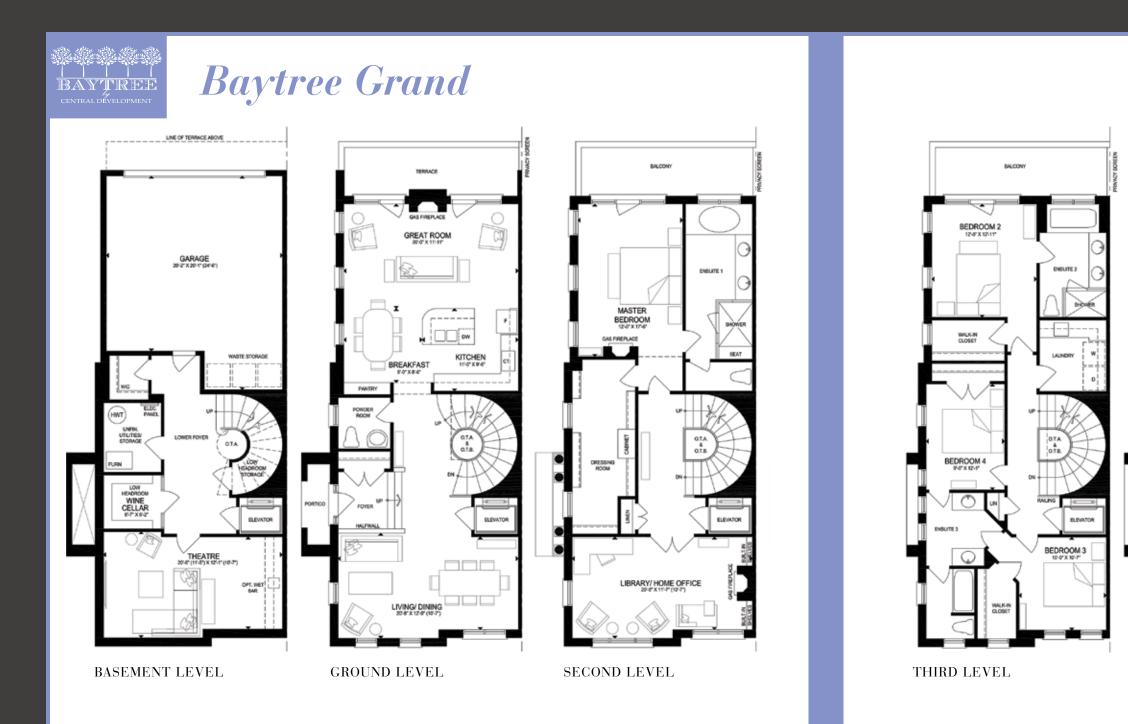

## 4100 sq. ft. (Unit 1)

## The Fifeshire

BALCONY

2-SIDED GAS FIREPLACE

INSUITE 1

HOME OFFICE

HALFIMM L

OPEN TO BELOW

PLA SUP