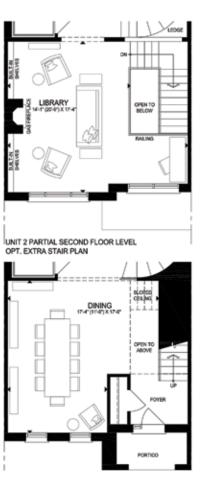

Site plan is artist illustration only – not to scale, subject to change.

## 4100 sq. ft. (Unit 1)





## The Fifeshire

BALCONY

2-SIDED GAS FIREPLACE

INSUITE 1

HOME OFFICE

HALFIMM L

OPEN TO BELOW

PLA SUP





Site plan is artist illustration only – not to scale, subject to change.

# 4100 sq. ft. (Unit 2)



#### PARTIAL GROUND LEVEL EXTRA STAIR OPTIONAL





#### The Rollscourt











Site plan is artist illustration only – not to scale, subject to change.

## 4100 SQ. FT. (Unit 3)



PARTIAL GROUND LEVEL EXTRA STAIR OPTIONAL





### The Lord Seaton









THIRD LEVEL

Site plan is artist illustration only - not to scale, subject to change.

## **3800 sq. ft. (Unit 4)** OPTIONAL CURVED STAIR LAYOUT





#### The Lord Seaton

S FIREPLAC







THIRD LEVEL

Site plan is artist illustration only – not to scale, subject to change.

## 3800 sq. ft. (Unit 4) WITH ELEVATOR





Site plan is artist illustration only – not to scale, subject to change.

## 3800 sq. ft. (Unit 5) OPTIONAL CURVED STAIR LAYOUT



DALCON

BEDROOM 2





#### The Yorkminster





THIRD LEVEL

Site plan is artist ill