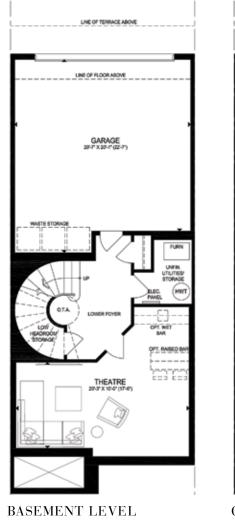

## 3800 sq. ft. (Unit 4) WITH ELEVATOR

Site plan is artist illustration only – not to scale, subject to change.