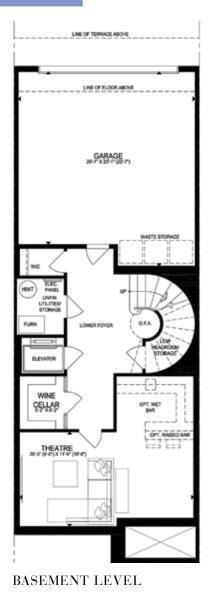

Site plan is artist illustration only – not to scale, subject to change.

## 4100 sq. ft. (Unit 1)





## The Fifeshire

BALCONY

2-SIDED GAS FIREPLACE

INSUITE 1

HOME OFFICE

HALFIMM L

OPEN TO BELOW

PLA SUP





Site plan is artist illustration only – not to scale, subject to change.

# 4100 sq. ft. (Unit 2)



#### PARTIAL GROUND LEVEL EXTRA STAIR OPTIONAL





#### The Rollscourt











Site plan is artist illustration only – not to scale, subject to change.

## 4100 SQ. FT. (Unit 3)



PARTIAL GROUND LEVEL EXTRA STAIR OPTIONAL





### The Lord Seaton









THIRD LEVEL

Site plan is artist illustration only - not to scale, subject to change.

## **3800 sq. ft. (Unit 4)** OPTIONAL CURVED STAIR LAYOUT





#### The Lord Seaton

S FIREPLAC







THIRD LEVEL

Site plan is artist illustration only – not to scale, subject to change.

## 3800 sq. ft. (Unit 4) WITH ELEVATOR





Site plan is artist illustration only – not to scale, subject to change.

## 3800 sq. ft. (Unit 5) OPTIONAL CURVED STAIR LAYOUT



DALCON

BEDROOM 2





#### The Yorkminster





THIRD LEVEL

Site plan is artist illustration only – not to scale, subject to change.

## 3800 sq. ft. (Unit 5)