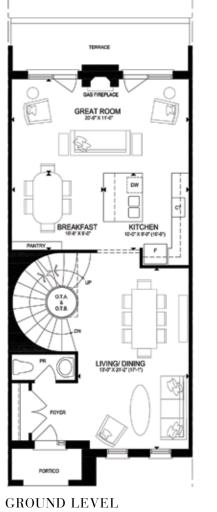

## 3800 sq. ft. (Unit 4) WITH ELEVATOR

Site plan is artist illustration only – not to scale, subject to change.