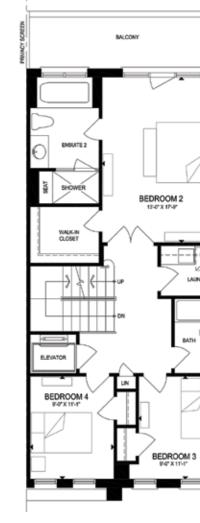

## 3800 sq. ft. (Unit 4) WITH ELEVATOR

Site plan is artist illustration only – not to scale, subject to change.

#### The Yorkminster

THIRD LEVEL

Site plan is artist illustration only – not to scale, subject to change.