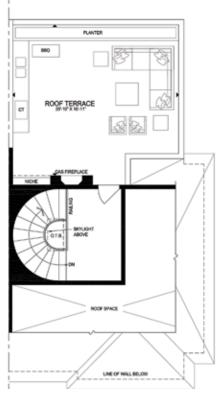

## 3800 sq. ft. (Unit 4) WITH ELEVATOR

Site plan is artist illustration only – not to scale, subject to change.

#### The Yorkminster

THIRD LEVEL

Site plan is artist illustration only – not to scale, subject to change.