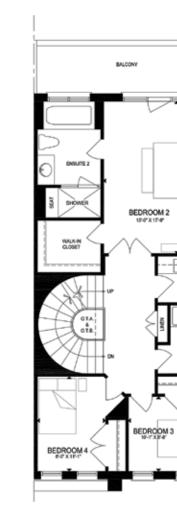

### The Lord Seaton

THIRD LEVEL

Site plan is artist illustration only - not to scale, subject to change.

## **3800 sq. ft. (Unit 4)** OPTIONAL CURVED STAIR LAYOUT

#### The Lord Seaton

S FIREPLAC

THIRD LEVEL

Site plan is artist illustration only – not to scale, subject to change.