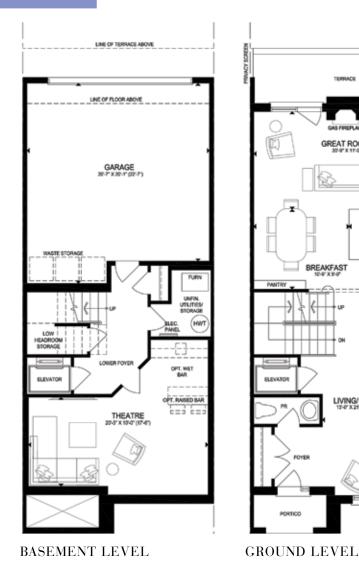

## 4100 sq. ft. (Unit 1)

## The Fifeshire

BALCONY

2-SIDED GAS FIREPLACE

INSUITE 1

HOME OFFICE

HALFIMM L

OPEN TO BELOW

PLA SUP