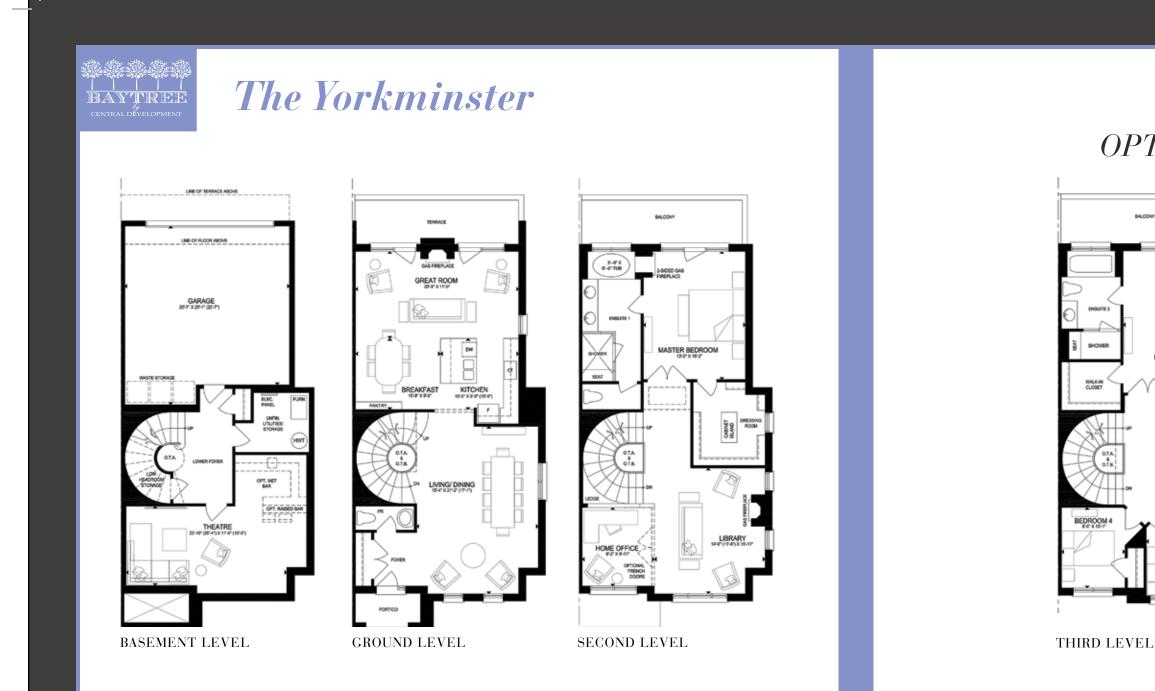

#### The Yorkminster

THIRD LEVEL

Site plan is artist illustration only – not to scale, subject to change.

## 3800 sq. ft. (Unit 5) WITH ELEVATOR