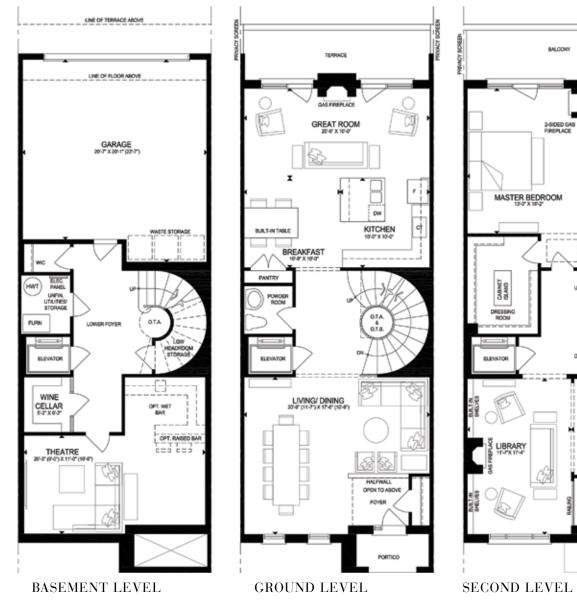

## 4100 sq. ft. (Unit 1)

## The Fifeshire

BALCONY

2-SIDED GAS FIREPLACE

INSUITE 1

HOME OFFICE

HALFIMM L

OPEN TO BELOW

PLA SUP