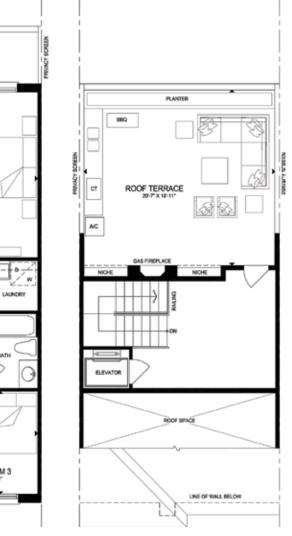

## 3800 sq. ft. (Unit 4) WITH ELEVATOR

Site plan is artist illustration only – not to scale, subject to change.

#### The Yorkminster

THIRD LEVEL

Site plan is artist illustration only – not to scale, subject to change.