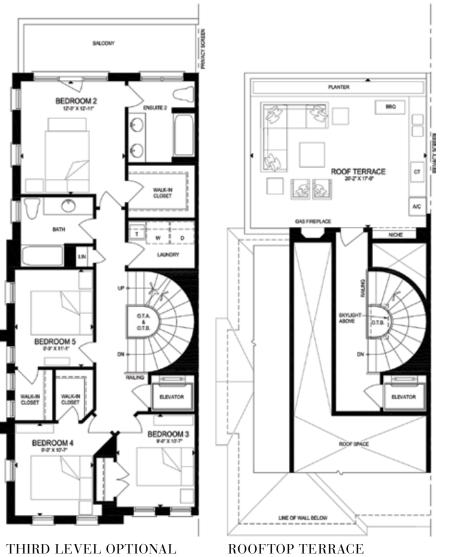

## **3800 sq. ft. (Unit 4)** OPTIONAL CURVED STAIR LAYOUT

#### The Lord Seaton

S FIREPLAC

THIRD LEVEL

Site plan is artist illustration only – not to scale, subject to change.