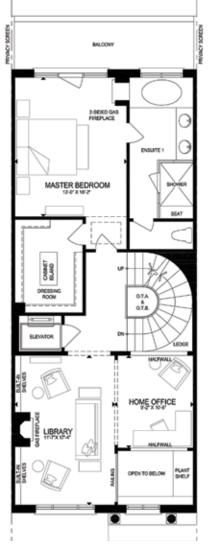

## The Fifeshire

BALCONY

2-SIDED GAS FIREPLACE

INSUITE 1

HOME OFFICE

HALFIMM L

OPEN TO BELOW

PLA SUP