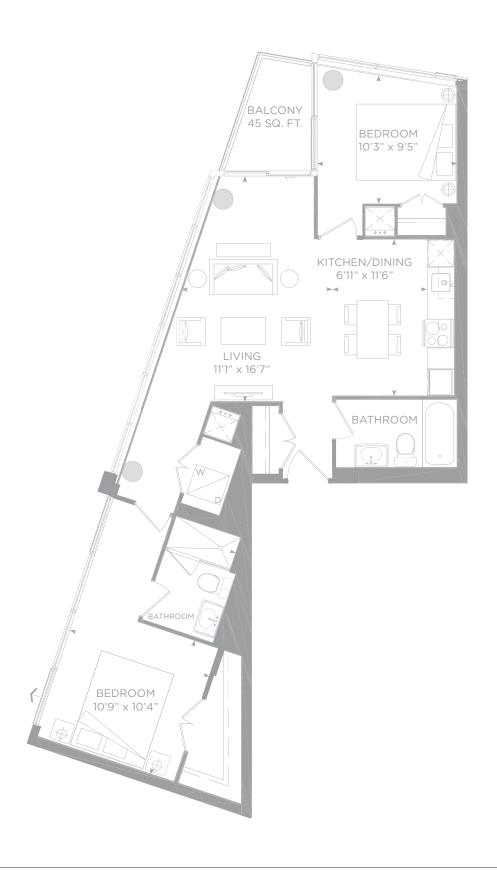

#### **Z** 1 bedroom + den

754 SQ. FT. + 62 SQ. FT. BALCONY = 816 SQ. FT. TOTAL LIVING SPACE