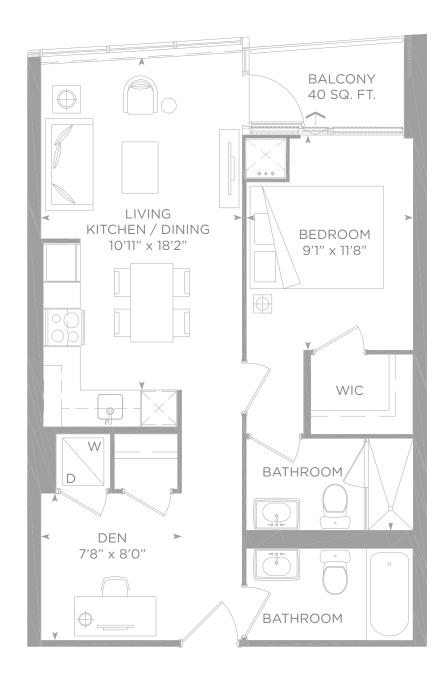

#### PP1 1 bedroom + den

550 SQ. FT. + 87 SQ. FT. BALCONY = 637 SQ. FT. TOTAL LIVING SPACE