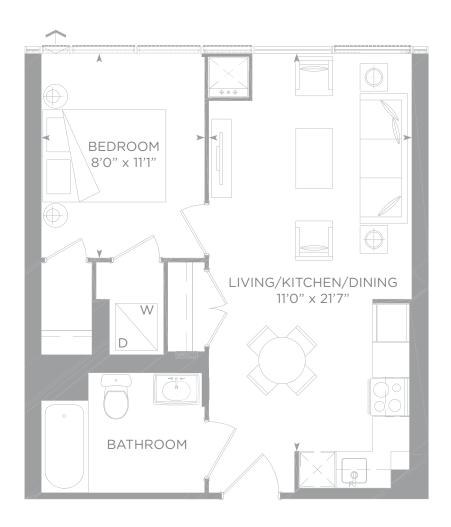

#### AA 1 bedroom











## LA 1 bedroom



















## **EE** 1 bedroom











#### S 1 bedroom













493 SQ. FT. + 47 SQ. FT. BALCONY= 540 SQ. FT. TOTAL LIVING SPACE







# **D** 1 bedroom

515 SQ. FT. TOTAL LIVING SPACE











515 SQ. FT. TOTAL LIVING SPACE









## N 1 bedroom











#### V1 1 bedroom



580 SQ. FT. + 39 SQ. FT. BALCONY = 619 SQ. FT. TOTAL LIVING SPACE



















## R 1 bedroom





**797 SQ. FT**. + 35 SQ. FT. BALCONY = 832 SQ. FT. TOTAL LIVING SPACE



#### PP1 1 bedroom + den



550 SQ. FT. + 87 SQ. FT. BALCONY = 637 SQ. FT. TOTAL LIVING SPACE







#### A 1 bedroom + den



558 SQ. FT. + 70 SQ. FT. BALCONY= 628 SQ. FT. TOTAL LIVING SPACE







#### C 1 bedroom + den













#### PP 1 bedroom + den



616 SQ. FT. + 113 SQ. FT. BALCONY = 729 SQ. FT. TOTAL LIVING SPACE







#### O1 1 bedroom + den



619 SQ. FT. + 37 SQ. FT. BALCONY= 656 SQ. FT. TOTAL LIVING SPACE









#### **B** 1 bedroom + den











#### M 1 bedroom + den















#### M1 1 bedroom + den



631 SQ. FT. + 93 SQ. FT. BALC