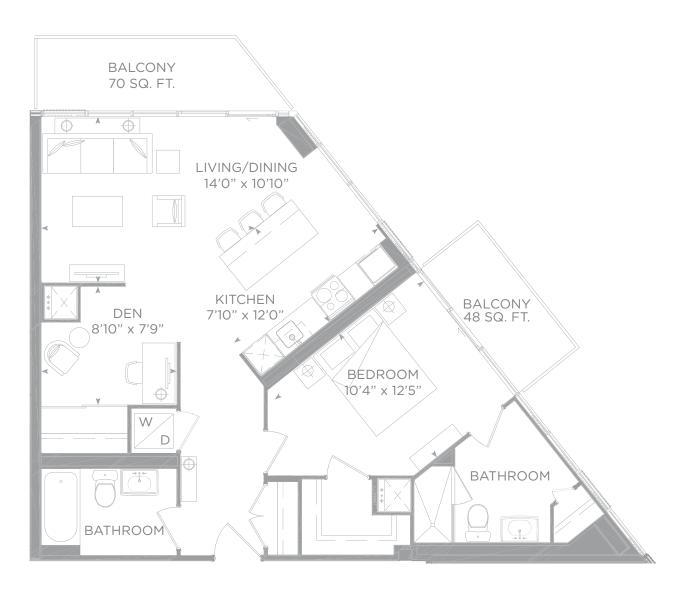

#### II 1 bedroom + den

636 SQ. FT. + 151 SQ. FT. BALCONY= 787 SQ. FT. TOTAL LIVING SPACE