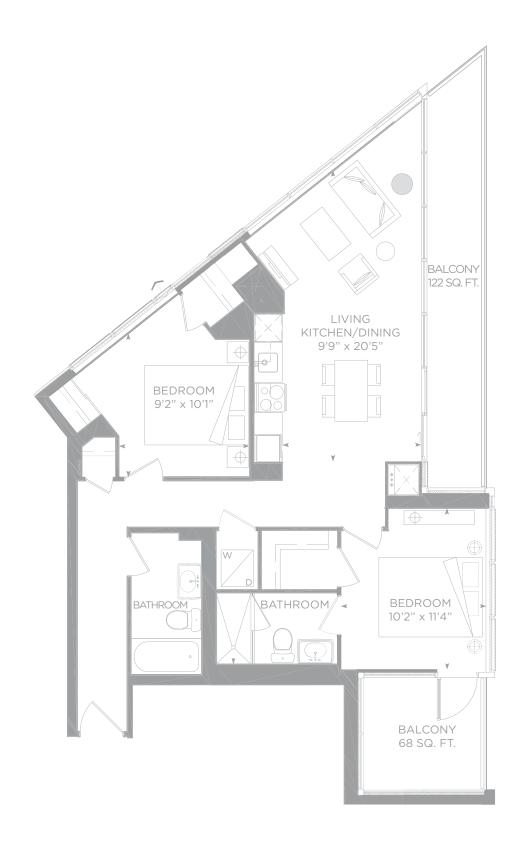

#### H 2 bedroom + den

1,302 SQ. FT. + 227 SQ. FT. BALCONY/TERRACE = 1,529 SQ. FT. TOTAL LIVING SPACE

LOWER LEVEL

UPPER LEVEL