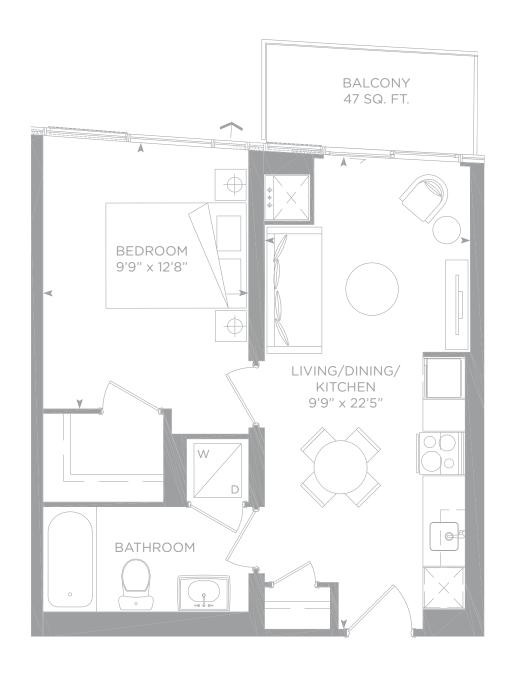

#### S 1 bedroom

493 SQ. FT. + 47 SQ. FT. BALCONY= 540 SQ. FT. TOTAL LIVING SPACE