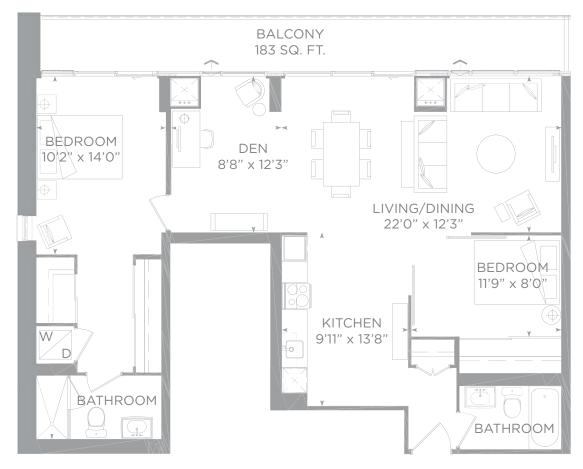

#### **GG** 2 bedroom

**1,011 SQ. FT**. + 258 SQ. FT. BALCONY = 1,269 SQ. FT. TOTAL LIVING SPACE