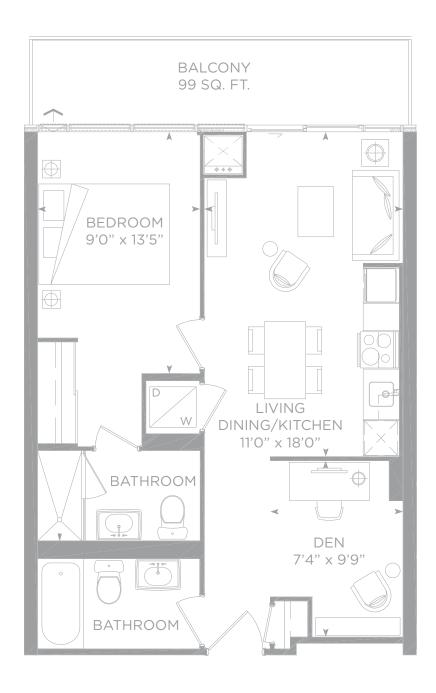

#### PP1 1 bedroom + den

550 SQ. FT. + 87 SQ. FT. BALCONY = 637 SQ. FT. TOTAL LIVING SPACE