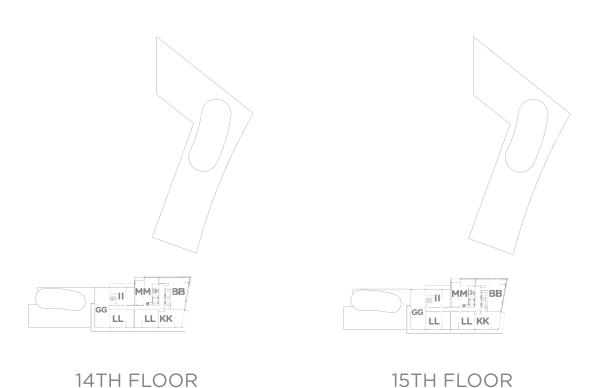

#### **GG** 2 bedroom

**1,011 SQ. FT**. + 258 SQ. FT. BALCONY = 1,269 SQ. FT. TOTAL LIVING SPACE

11TH FLOOR

10TH FLOOR