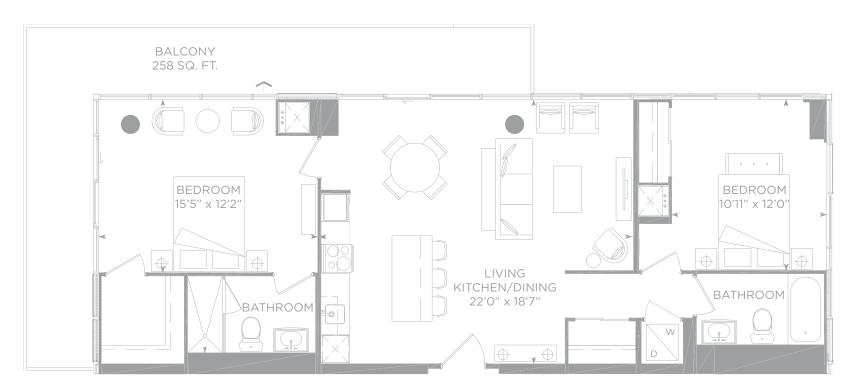

## H1 2 bedroom

1,234 SQ. FT. + 206 SQ. FT. BALCONY/TERRACE = 1,440 SQ. FT. TOTAL LIVING SPACE

LOWER LEVEL

UPPER LEVEL