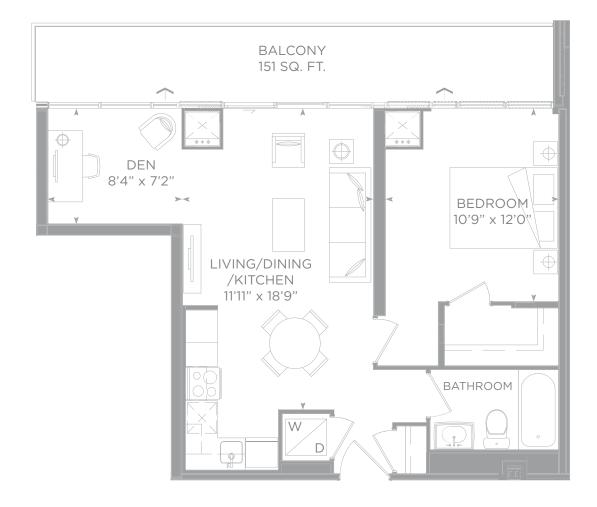

#### II 1 bedroom + den

636 SQ. FT. + 151 SQ. FT. BALCONY= 787 SQ. FT. TOTAL LIVING SPACE