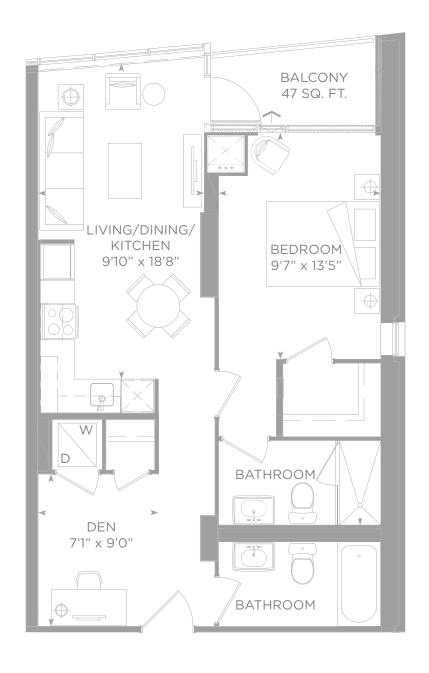

## **G** 2 bedroom

799 SQ. FT. + 86 SQ. FT. BALCONY= 885 SQ. FT. TOTAL LIVING SPACE