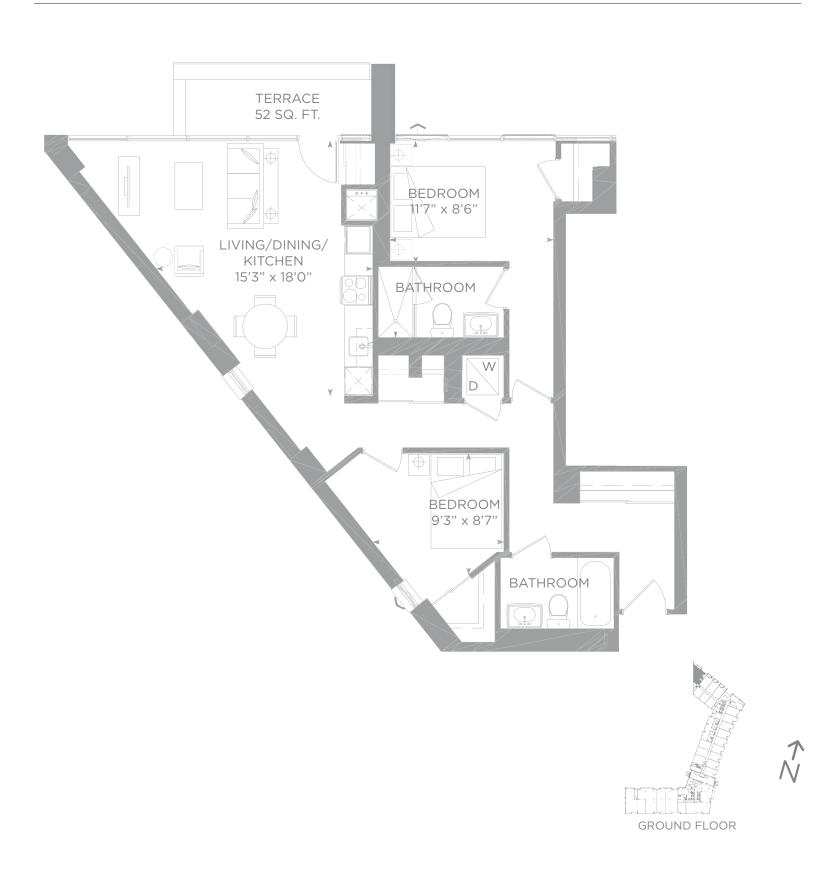

## **G** 2 bedroom

799 SQ. FT. + 86 SQ. FT. BALCONY= 885 SQ. FT. TOTAL LIVING SPACE