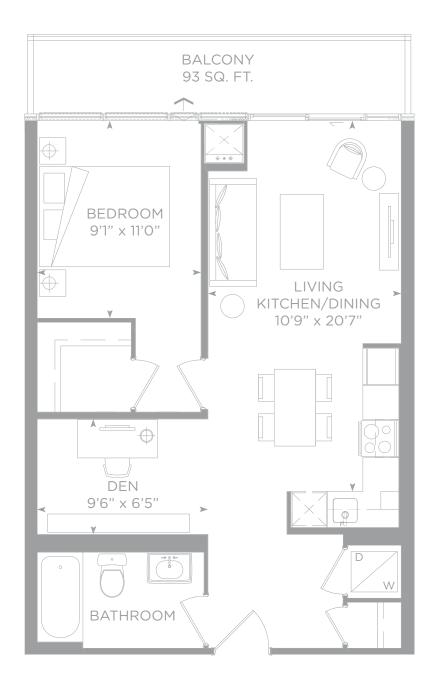

#### A 1 bedroom + den

558 SQ. FT. + 70 SQ. FT. BALCONY= 628 SQ. FT. TOTAL LIVING SPACE