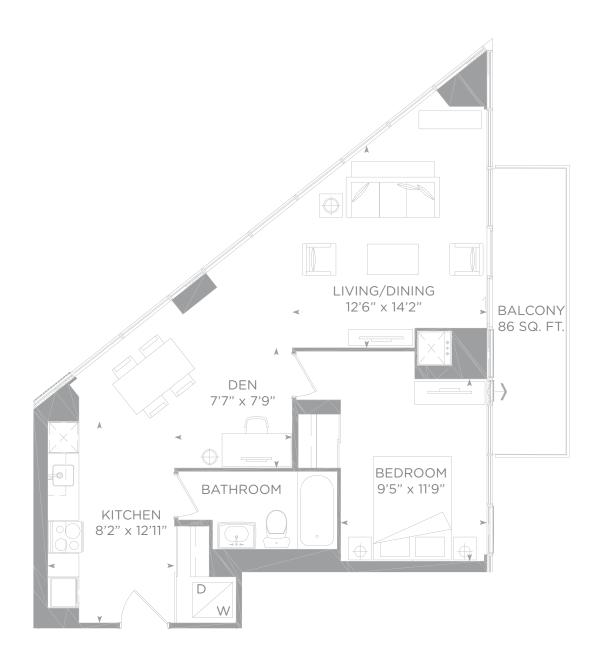

#### A 1 bedroom + den

558 SQ. FT. + 70 SQ. FT. BALCONY= 628 SQ. FT. TOTAL LIVING SPACE