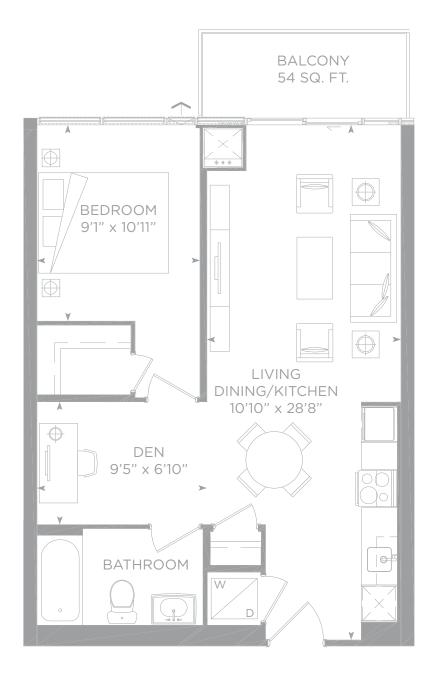

#### A 1 bedroom + den

558 SQ. FT. + 70 SQ. FT. BALCONY= 628 SQ. FT. TOTAL LIVING SPACE