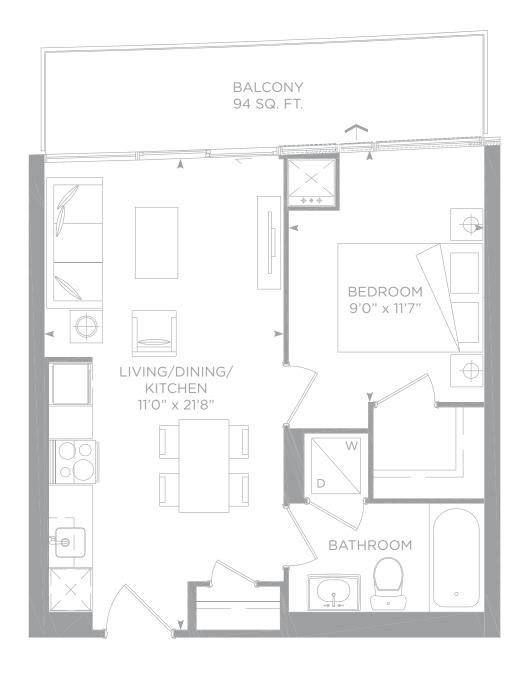

#### AA 1 bedroom

## LA 1 bedroom

## **EE** 1 bedroom

#### S 1 bedroom

493 SQ. FT. + 47 SQ. FT. BALCONY= 540 SQ. FT. TOTAL LIVING SPACE