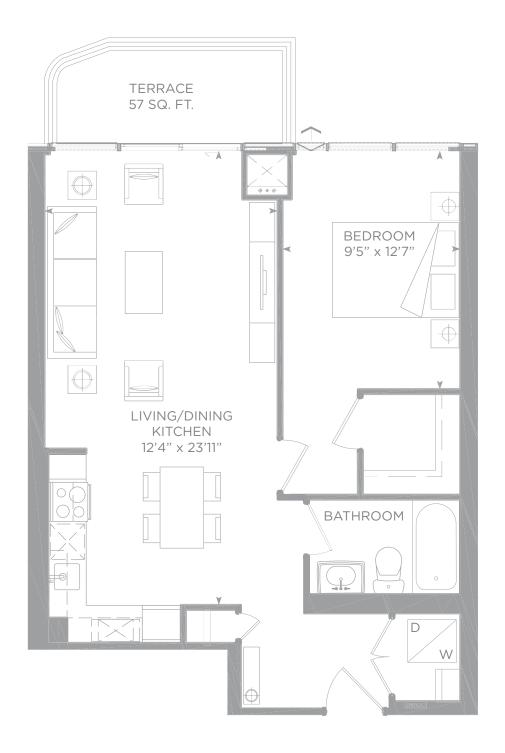

# **D** 1 bedroom

515 SQ. FT. TOTAL LIVING SPACE

515 SQ. FT. TOTAL LIVING SPACE