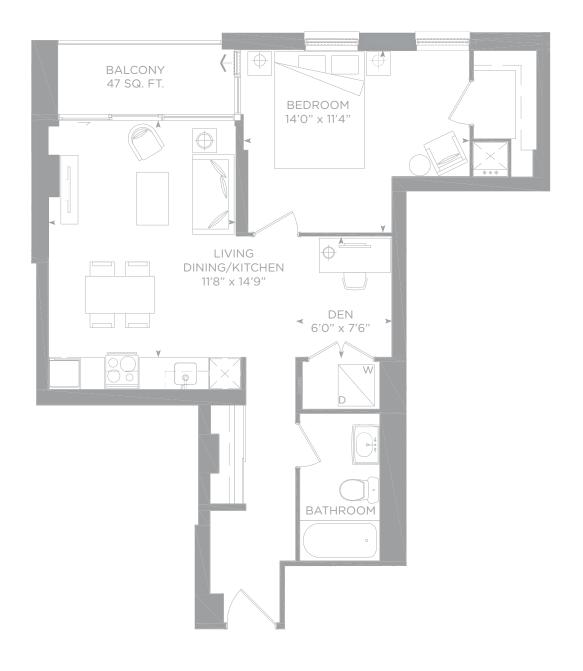

#### A 1 bedroom + den

558 SQ. FT. + 70 SQ. FT. BALCONY= 628 SQ. FT. TOTAL LIVING SPACE