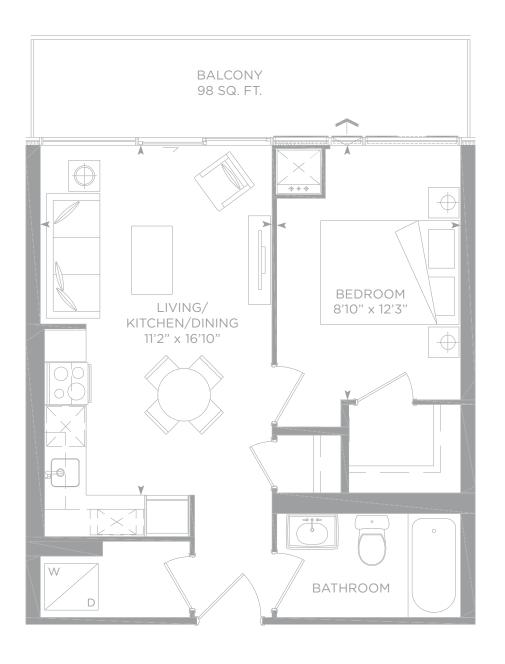

# **D** 1 bedroom

515 SQ. FT. TOTAL LIVING SPACE

515 SQ. FT. TOTAL LIVING SPACE