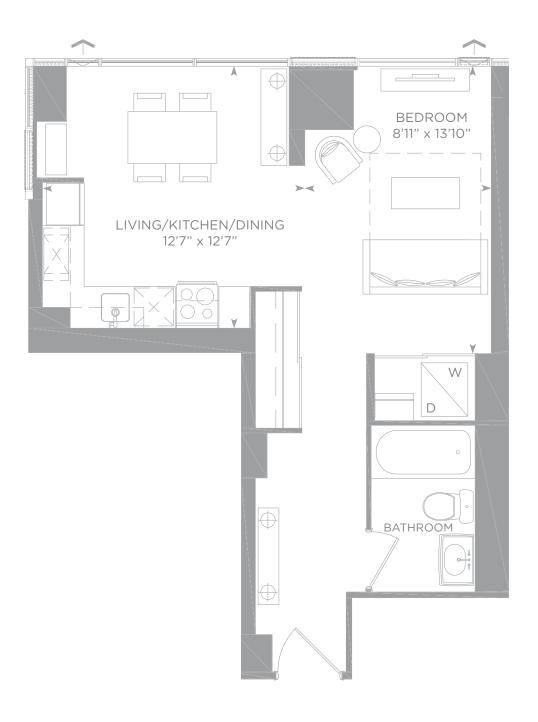

#### AA 1 bedroom

## LA 1 bedroom

## **EE** 1 bedroom

#### S 1 bedroom

493 SQ. FT. + 47 SQ. FT. BALCONY= 540 SQ. FT. TOTAL LIVING SPACE