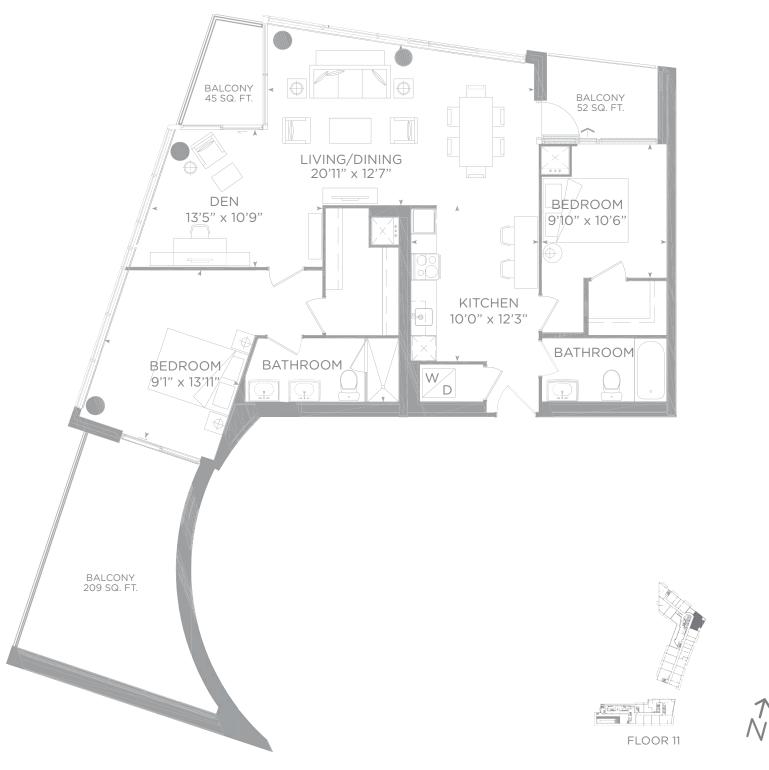

#### HH 2 bedroom + den

**1,165 SQ. FT**. + 306 SQ. FT. BALCONY= 1,471 SQ. FT. TOTAL LIVING SPACE

11TH FLOOR

10TH FLOOR