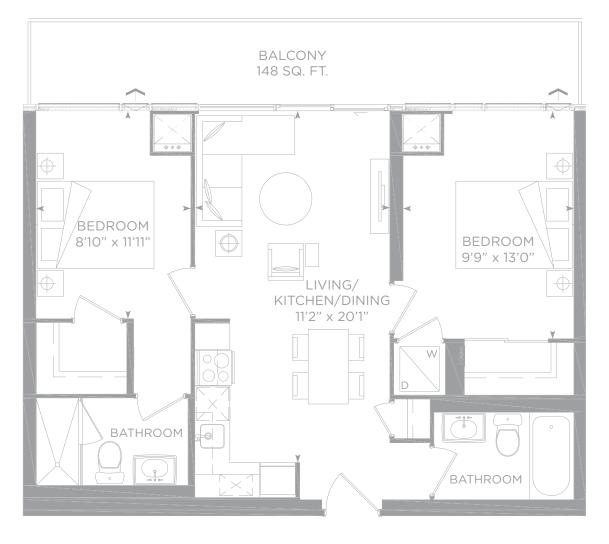

## LL1 2 bedroom

## LL 2 bedroom

## JJ 2 bedroom

#### KK 2 bedroom

## CC 2 bedroom

FLOORS 6-11

## NN 2 bedroom