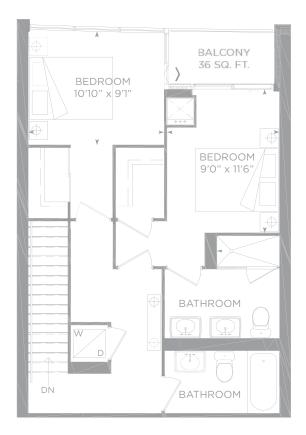

#### H 2 bedroom + den

1,302 SQ. FT. + 227 SQ. FT. BALCONY/TERRACE = 1,529 SQ. FT. TOTAL LIVING SPACE

LOWER LEVEL

UPPER LEVEL

#### **H2** 2 bedroom + den

1,380 SQ. FT. + 227 SQ. FT. BALCONY/TERRACE= 1,607 SQ. FT. TOTAL LIVING SPACE

LOWER LEVEL

UPPER LEVEL

**GROUND FLOOR** 

**GROUND FLOOR** 

1ST FLOOR

2ND FLOOR