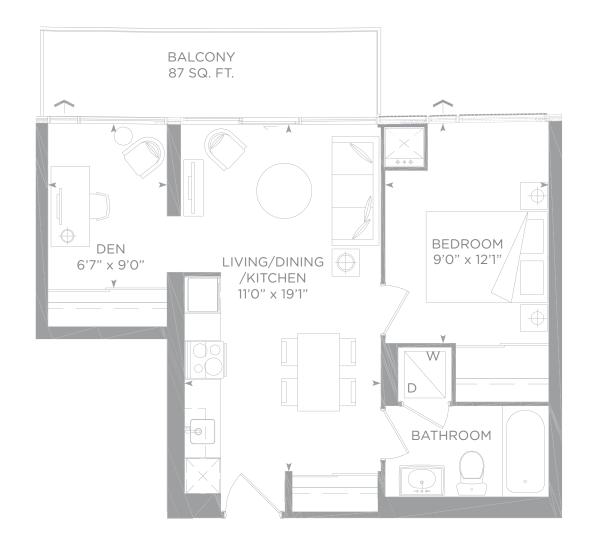

#### PP1 1 bedroom + den

550 SQ. FT. + 87 SQ. FT. BALCONY = 637 SQ. FT. TOTAL LIVING SPACE