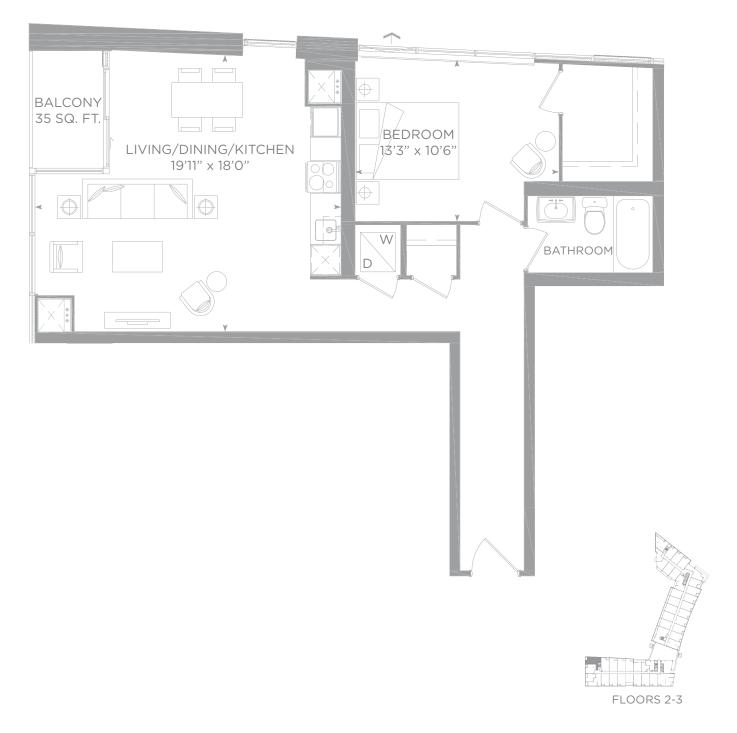

#### AA 1 bedroom











## LA 1 bedroom



















## **EE** 1 bedroom











#### S 1 bedroom













493 SQ. FT. + 47 SQ. FT. BALCONY= 540 SQ. FT. TOTAL LIVING SPACE







# **D** 1 bedroom

515 SQ. FT. TOTAL LIVING SPACE











515 SQ. FT. TOTAL LIVING SPACE









## N 1 bedroom











#### V1 1 bedroom



580 SQ. FT. + 39 SQ. FT. BALCONY = 619 SQ. FT. TOTAL LIVING SPACE



















## R 1 bedroom





**797 SQ. FT**. + 35 SQ. FT. BALCONY = 832 SQ. FT. TOTAL LIVING SPACE



#### PP1 1 bedroom + den



550 SQ. FT. + 87 SQ. FT. BALCONY = 637 SQ. FT. TOTAL LIVING SPACE







#### A 1 bedroom + den



558 SQ. FT. + 70 SQ. FT. BALCONY= 628 SQ. FT. TOTAL LIVING SPACE







#### C 1 bedroom + den













#### PP 1 bedroom + den



616 SQ. FT. + 113 SQ. FT. BALCONY = 729 SQ. FT. TOTAL LIVING SPACE







#### O1 1 bedroom + den



619 SQ. FT. + 37 SQ. FT. BALCONY= 656 SQ. FT. TOTAL LIVING SPACE









#### **B** 1 bedroom + den











#### M 1 bedroom + den















#### M1 1 bedroom + den



631 SQ. FT. + 93 SQ. FT. BALCONY= 724 SQ. FT. TOTAL LIVING SPACE









#### **E** 1 bedroom + den















#### II 1 bedroom + den



636 SQ. FT. + 151 SQ. FT. BALCONY= 787 SQ. FT. TOTAL LIVING SPACE







# P 1 bedroom + den













#### **U1