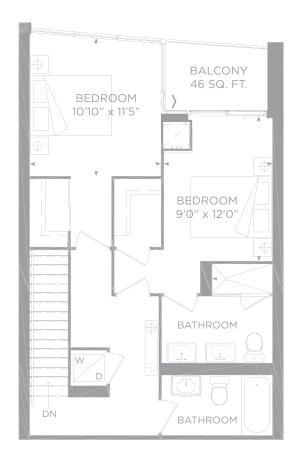

#### H 2 bedroom + den

1,302 SQ. FT. + 227 SQ. FT. BALCONY/TERRACE = 1,529 SQ. FT. TOTAL LIVING SPACE

LOWER LEVEL

UPPER LEVEL

#### **H2** 2 bedroom + den

1,380 SQ. FT. + 227 SQ. FT. BALCONY/TERRACE= 1,607 SQ. FT. TOTAL LIVING SPACE

LOWER LEVEL

UPPER LEVEL

**GROUND FLOOR** 

**GROUND FLOOR** 

1ST FLOOR

2ND FLOOR