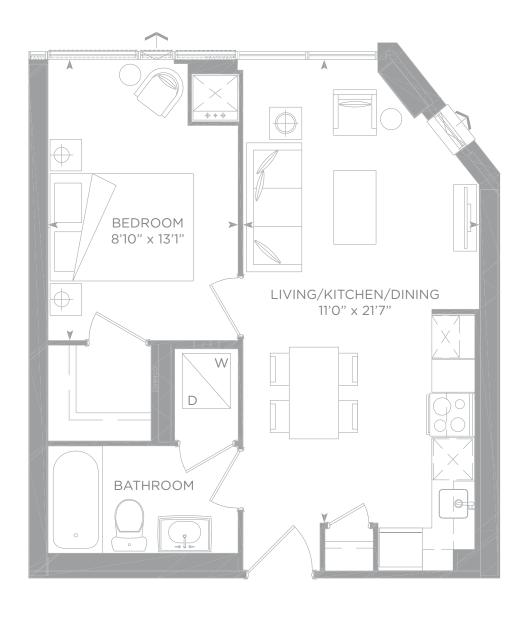

#### AA 1 bedroom











## LA 1 bedroom



















## **EE** 1 bedroom











#### S 1 bedroom













493 SQ. FT. + 47 SQ. FT. BALCONY= 540 SQ. FT. TOTAL LIVING SPACE







# **D** 1 bedroom

515 SQ. FT. TOTAL LIVING SPACE











515 SQ. FT. TOTAL LIVING SPACE









## N 1 bedroom











#### V1 1 bedroom



580 SQ. FT. + 39 SQ. FT. BALCONY = 619 SQ. FT. TOTAL LIVING SPACE



















## R 1 bedroom





**797 SQ. FT**. + 35 SQ. FT. BALCONY = 832 SQ. FT. TOTAL LIVING SPACE



#### PP1 1 bedroom + den



550 SQ. FT. + 87 SQ. FT. BALCONY = 637 SQ. FT. TOTAL LIVING SPACE







#### A 1 bedroom + den



558 SQ. FT. + 70 SQ. FT. BALCONY= 628 SQ. FT. TOTAL LIVING SPACE







#### C 1 bedroom + den













#### PP 1 bedroom + den



616 SQ. FT. + 113 SQ. FT. BALCONY = 729 SQ. FT. TOTAL LIVING SPACE







#### O1 1 bedroom + den



619 SQ. FT. + 37 SQ. FT. BALCONY= 656 SQ. FT. TOTAL LIVING SPACE









#### **B** 1 bedroom + den











#### M 1 bedroom + den















#### M1 1 bedr