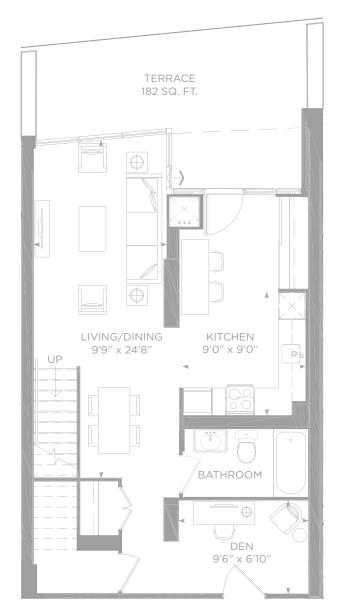

## H1 2 bedroom

1,234 SQ. FT. + 206 SQ. FT. BALCONY/TERRACE = 1,440 SQ. FT. TOTAL LIVING SPACE

LOWER LEVEL

UPPER LEVEL

#### H 2 bedroom + den

1,302 SQ. FT. + 227 SQ. FT. BALCONY/TERRACE = 1,529 SQ. FT. TOTAL LIVING SPACE

LOWER LEVEL

UPPER LEVEL

#### J 2 bedroom + den

1,259 SQ. FT. + 95 SQ. FT. BALCONY/TERRACE = 1,354 SQ. FT. TOTAL LIVING SPACE

LOWER LEVEL

UPPER LEVEL

#### **H2** 2 bedroom + den

1,380 SQ. FT. + 227 SQ. FT. BALCONY/TERRACE= 1,607 SQ. FT. TOTAL LIVING SPACE

LOWER LEVEL

UPPER LEVEL

**GROUND FLOOR** 

**GROUND FLOOR** 

1ST FLOOR

2ND FLOOR