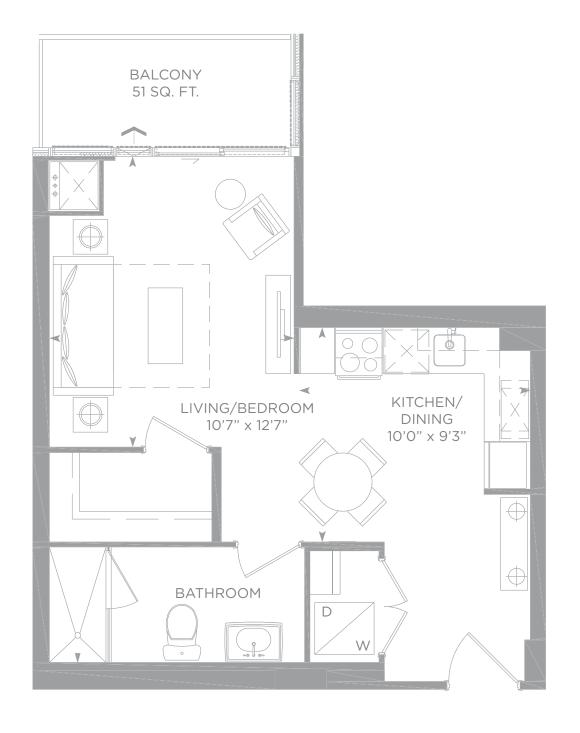

#### AA 1 bedroom











## LA 1 bedroom



















## **EE** 1 bedroom











#### S 1 bedroom













493 SQ. FT. + 47 SQ. FT. BALCONY= 540 SQ. FT. TOTAL LIVING SPACE







# **D** 1 bedroom

515 SQ. FT. TOTAL LIVING SPACE











515 SQ. FT. TOTAL LIVING SPACE









## N 1 bedroom











#### V1 1 bedroom



580 SQ. FT. + 39 SQ. FT. BALCONY = 619 SQ. FT. TOTAL LIVING SPACE



















## R 1 bedroom





**797 SQ. FT**. + 35 SQ. FT. BALCONY = 832 SQ. FT. TOTAL LIVING SPACE



#### PP1 1 bedroom + den



550 SQ. FT. + 87 SQ. FT. BALCONY = 637 SQ. FT. TOTAL LIVING SPACE







#### A 1 bedroom + den



558 SQ. FT. + 70 SQ. FT. BALCONY= 628 SQ. FT. TOTAL LIVING SPACE







#### C 1 bedroom + den













#### PP 1 bedroom + den