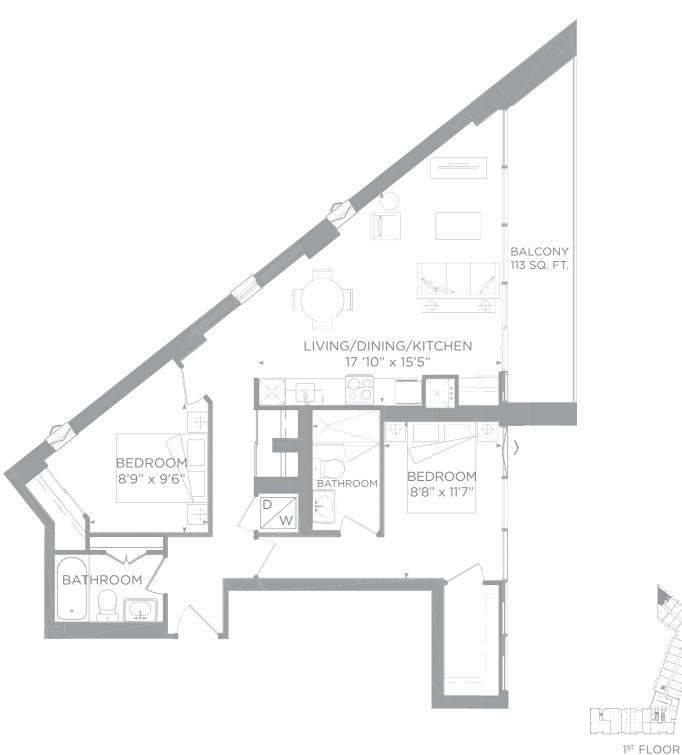

#### **H2** 2 bedroom + den

1,380 SQ. FT. + 227 SQ. FT. BALCONY/TERRACE= 1,607 SQ. FT. TOTAL LIVING SPACE

LOWER LEVEL

UPPER LEVEL

**GROUND FLOOR** 

**GROUND FLOOR** 

1ST FLOOR

2ND FLOOR