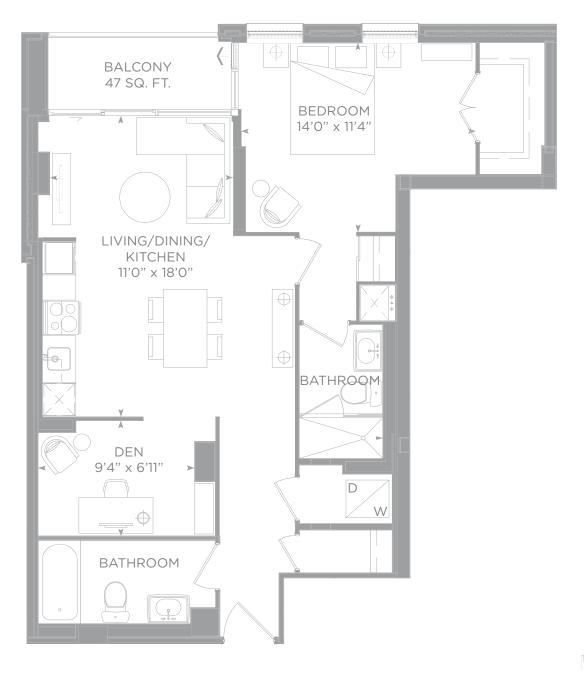

. FT. + 46 SQ. FT. BALCONY = 695 SQ. FT. TOTAL LIVING SPACE







#### O 1 bedroom + den



650 SQ. FT. + 40 SQ. FT. BALCONY= 690 SQ. FT. TOTAL LIVING SPACE







#### C1 1 bedroom + den



654 SQ. FT. + 38 SQ. FT. BALCONY= 692 SQ. FT. TOTAL LIVING SPACE







#### U 1 bedroom + den



694 SQ. FT. + 46 SQ. FT. BALCONY = 740 SQ. FT. TOTAL LIVING SPACE







# **DD** 1 bedroom + den



695 SQ. FT. + 47 SQ. FT. BALCONY= 742 SQ. FT. TOTAL LIVING SPACE







## $\mathbf{O2}$ 1 bedroom + den











#### OO 1 bedroom + den



713 SQ. FT. + 86 SQ. FT. BALCONY = 799 SQ. FT. TOTAL LIVING SPACE







#### **Z** 1 bedroom + den



754 SQ. FT. + 62 SQ. FT. BALCONY = 816 SQ. FT. TOTAL LIVING SPACE



#### MM 1 bedroom + den



835 SQ. FT. + 47 SQ. FT. BALCONY = 882 SQ. FT. TOTAL LIVING SPACE







## A1 1 bedroom + den



839 SQ. FT. + 118 SQ. FT. BALCONY= 957 SQ. FT. TOTAL LIVING SPACE







## LL1 2 bedroom











## LL 2 bedroom













## JJ 2 bedroom











#### KK 2 bedroom











## CC 2 bedroom









FLOORS 6-11

## NN 2 bedroom











## **G** 2 bedroom



799 SQ. FT. + 86 SQ. FT. BALCONY= 885 SQ. FT. TOTAL LIVING SPACE



## T 2 bedroom













## I 2 bedroom











## L 2 bedroom











## **K2** 2 bedroom



916 SQ. FT. + 113 SQ. FT. BALCONY = 1,029 SQ. FT. TOTAL LIVING SPACE











954 SQ. FT. + 52 SQ. FT. BALCONY = 1,006 SQ. FT. TOTAL LIVING SPACE



#### **GG** 2 bedroom



**1,011 SQ. FT**. + 258 SQ. FT. BALCONY = 1,269 SQ. FT. TOTAL LIVING SPACE







#### FF 2 bedroom + den



811 SQ. FT. + 309 SQ. FT. BALCONY= 1,120