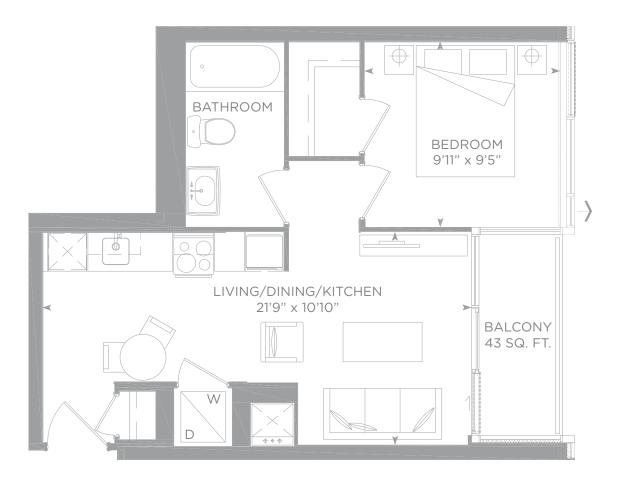

## R 1 bedroom

**797 SQ. FT**. + 35 SQ. FT. BALCONY = 832 SQ. FT. TOTAL LIVING SPACE