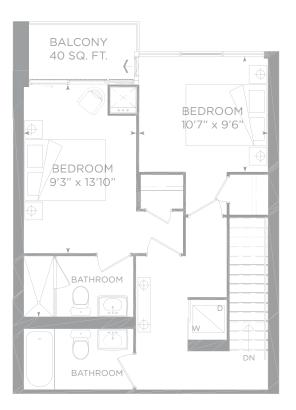

## H1 2 bedroom

1,234 SQ. FT. + 206 SQ. FT. BALCONY/TERRACE = 1,440 SQ. FT. TOTAL LIVING SPACE

LOWER LEVEL

UPPER LEVEL

#### H 2 bedroom + den

1,302 SQ. FT. + 227 SQ. FT. BALCONY/TERRACE = 1,529 SQ. FT. TOTAL LIVING SPACE

LOWER LEVEL

UPPER LEVEL

#### J 2 bedroom + den

1,259 SQ. FT. + 95 SQ. FT. BALCONY/TERRACE = 1,354 SQ. FT. TOTAL LIVING SPACE

LOWER LEVEL

UPPER LEVEL

#### **H2** 2 bedroom + den

1,380 SQ. FT. + 227 SQ. FT. BALCONY/TERRACE= 1,607 SQ. FT. TOTAL LIVING SPACE

LOWER LEVEL

UPPER LEVEL

**GROUND FLOOR** 

**GROUND FLOOR** 

1ST FLOOR

2ND FLOOR