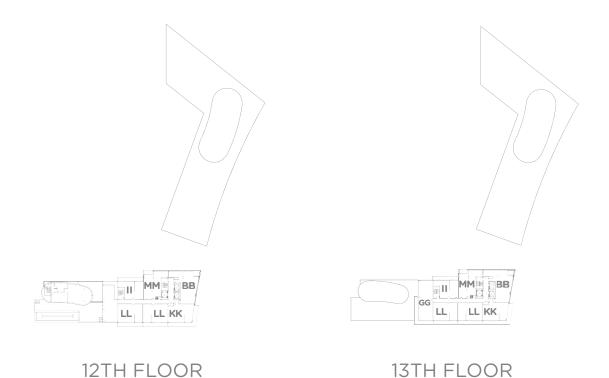

LIVING SPACE







## H1 2 bedroom



1,234 SQ. FT. + 206 SQ. FT. BALCONY/TERRACE = 1,440 SQ. FT. TOTAL LIVING SPACE





LOWER LEVEL

UPPER LEVEL







#### H 2 bedroom + den



1,302 SQ. FT. + 227 SQ. FT. BALCONY/TERRACE = 1,529 SQ. FT. TOTAL LIVING SPACE





LOWER LEVEL

UPPER LEVEL





#### J 2 bedroom + den



1,259 SQ. FT. + 95 SQ. FT. BALCONY/TERRACE = 1,354 SQ. FT. TOTAL LIVING SPACE



LOWER LEVEL



UPPER LEVEL





#### **H2** 2 bedroom + den



1,380 SQ. FT. + 227 SQ. FT. BALCONY/TERRACE= 1,607 SQ. FT. TOTAL LIVING SPACE





LOWER LEVEL

UPPER LEVEL



**GROUND FLOOR** 





**GROUND FLOOR** 



1ST FLOOR



2ND FLOOR



3RD FLOOR











1

6TH FLOOR 7TH FLOOR







S S KK LL1 S S S

8TH FLOOR

ВВ

9TH FLOOR





EE S S S S DD1 BB S S S KK

11TH FLOOR

10TH FLOOR