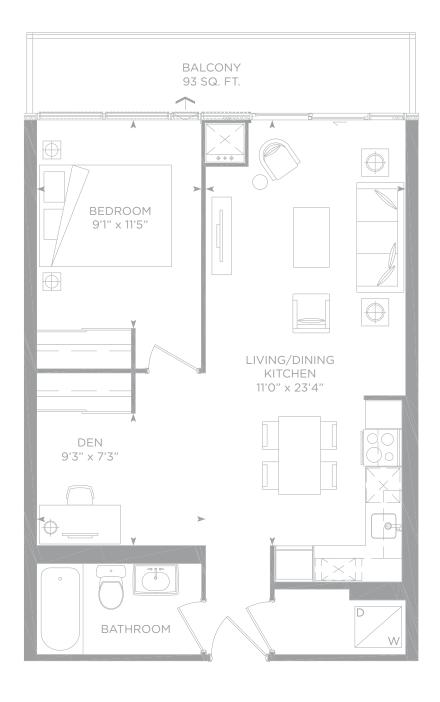

#### A 1 bedroom + den

558 SQ. FT. + 70 SQ. FT. BALCONY= 628 SQ. FT. TOTAL LIVING SPACE