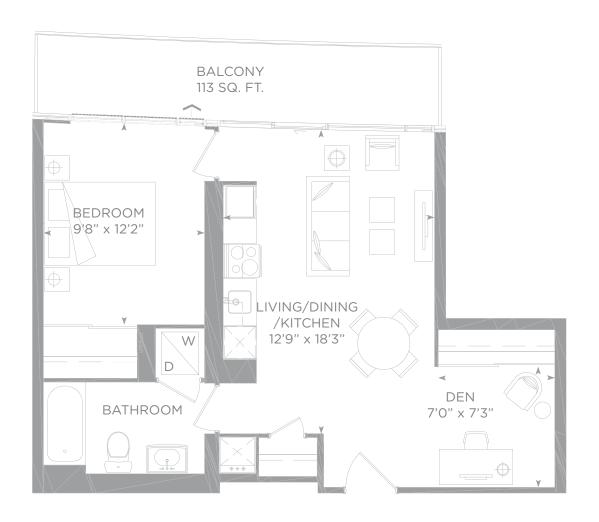

#### PP 1 bedroom + den

616 SQ. FT. + 113 SQ. FT. BALCONY = 729 SQ. FT. TOTAL LIVING SPACE