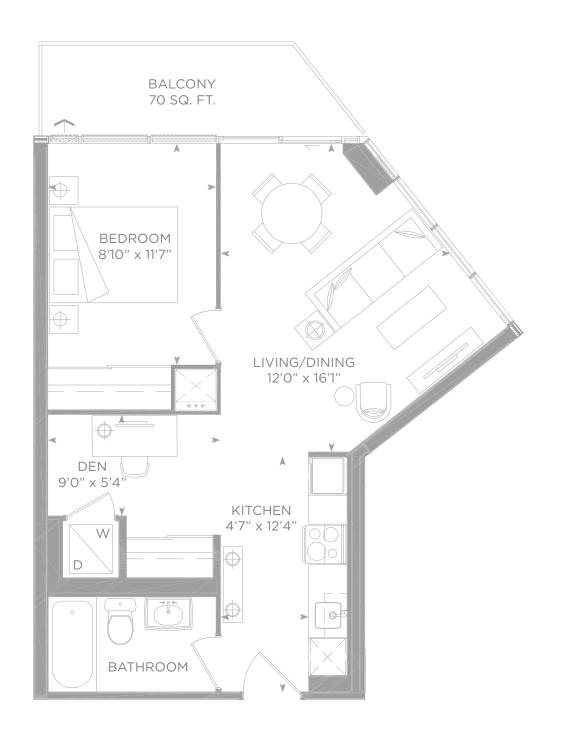

#### A 1 bedroom + den

558 SQ. FT. + 70 SQ. FT. BALCONY= 628 SQ. FT. TOTAL LIVING SPACE