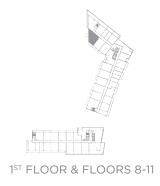

#### **H2** 2 bedroom + den

1,380 SQ. FT. + 227 SQ. FT. BALCONY/TERRACE= 1,607 SQ. FT. TOTAL LIVING SPACE

LOWER LEVEL

UPPER LEVEL

**GROUND FLOOR** 

**GROUND FLOOR** 

1ST FLOOR

2ND FLOOR