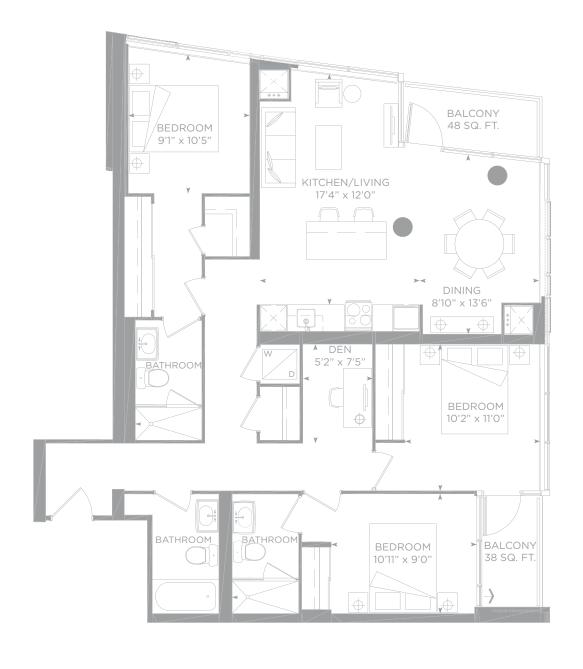

#### H 2 bedroom + den

1,302 SQ. FT. + 227 SQ. FT. BALCONY/TERRACE = 1,529 SQ. FT. TOTAL LIVING SPACE

LOWER LEVEL

UPPER LEVEL

#### J 2 bedroom + den

1,259 SQ. FT. + 95 SQ. FT. BALCONY/TERRACE = 1,354 SQ. FT. TOTAL LIVING SPACE

LOWER LEVEL

UPPER LEVEL

#### **H2** 2 bedroom + den

1,380 SQ. FT. + 227 SQ. FT. BALCONY/TERRACE= 1,607 SQ. FT. TOTAL LIVING SPACE

LOWER LEVEL

UPPER LEVEL

**GROUND FLOOR** 

**GROUND FLOOR** 

1ST FLOOR

2ND FLOOR