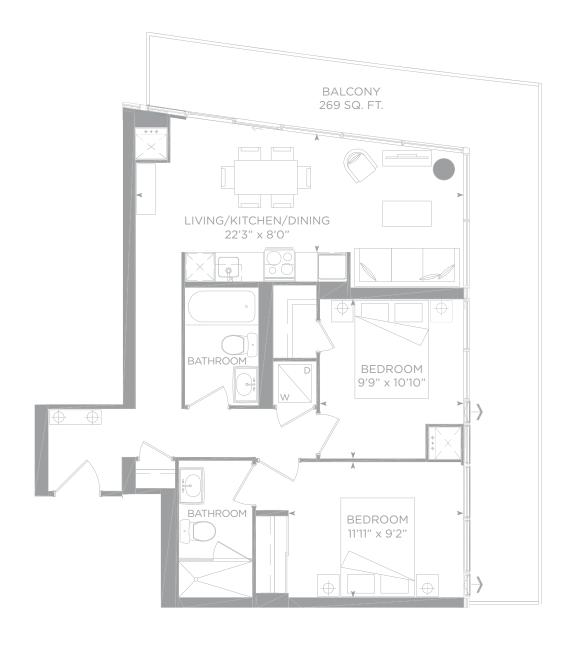

#### H 2 bedroom + den

1,302 SQ. FT. + 227 SQ. FT. BALCONY/TERRACE = 1,529 SQ. FT. TOTAL LIVING SPACE

LOWER LEVEL

UPPER LEVEL

#### J 2 bedroom + den

1,259 SQ. FT. + 95 SQ. FT. BALCONY/TERRACE = 1,354 SQ. FT. TOTAL LIVING SPACE

LOWER LEVEL

UPPER LEVEL

#### **H2** 2 bedroom + den

1,380 SQ. FT. + 227 SQ. FT. BALCONY/TERRACE= 1,607 SQ. FT. TOTAL LIVING SPACE

LOWER LEVEL

UPPER LEVEL

**GROUND FLOOR** 

**GROUND FLOOR** 

1ST FLOOR

2ND FLOOR