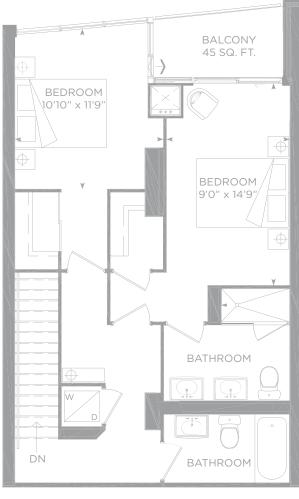

## H1 2 bedroom

1,234 SQ. FT. + 206 SQ. FT. BALCONY/TERRACE = 1,440 SQ. FT. TOTAL LIVING SPACE

LOWER LEVEL

UPPER LEVEL

#### H 2 bedroom + den

1,302 SQ. FT. + 227 SQ. FT. BALCONY/TERRACE = 1,529 SQ. FT. TOTAL LIVING SPACE

LOWER LEVEL

UPPER LEVEL

#### J 2 bedroom + den

1,259 SQ. FT. + 95 SQ. FT. BALCONY/TERRACE = 1,354 SQ. FT. TOTAL LIVING SPACE

LOWER LEVEL

UPPER LEVEL

#### **H2** 2 bedroom + den

1,380 SQ. FT. + 227 SQ. FT. BALCONY/TERRACE= 1,607 SQ. FT. TOTAL LIVING SPACE

LOWER LEVEL

UPPER LEVEL

**GROUND FLOOR** 

**GROUND FLOOR** 

1ST FLOOR

2ND FLOOR