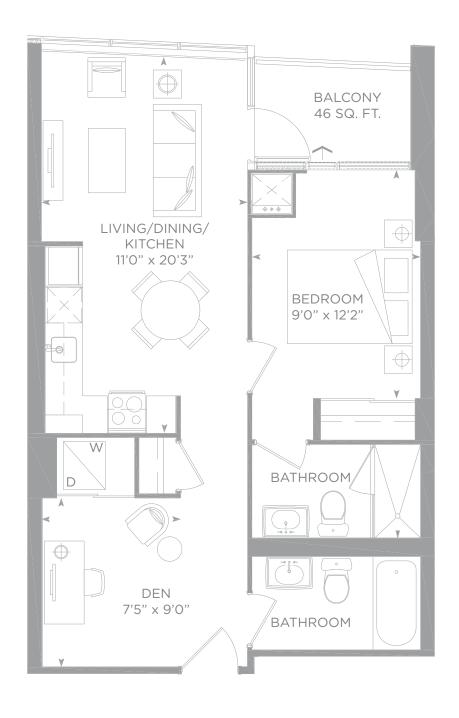

#### A 1 bedroom + den

558 SQ. FT. + 70 SQ. FT. BALCONY= 628 SQ. FT. TOTAL LIVING SPACE