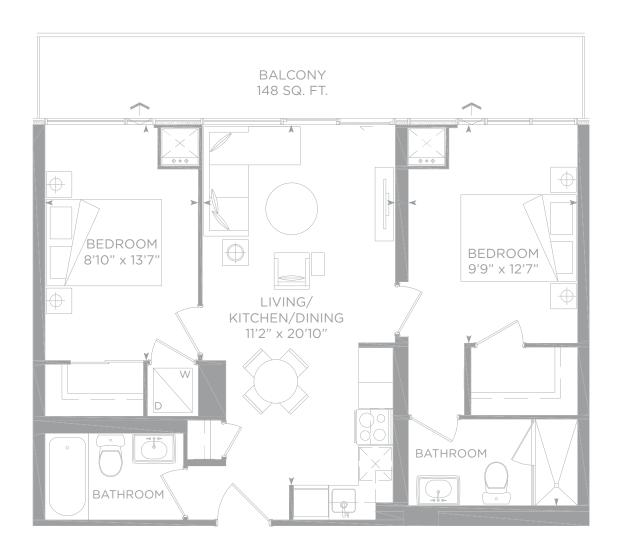

## LL1 2 bedroom

## LL 2 bedroom

## JJ 2 bedroom

#### KK 2 bedroom

## CC 2 bedroom

FLOORS 6-11

## NN 2 bedroom