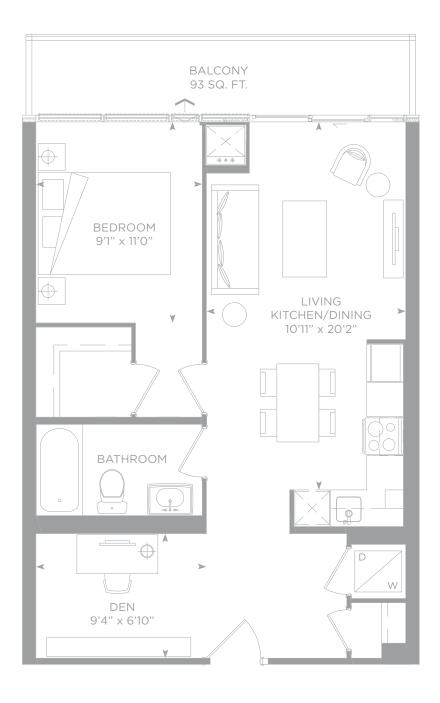

#### PP1 1 bedroom + den

550 SQ. FT. + 87 SQ. FT. BALCONY = 637 SQ. FT. TOTAL LIVING SPACE

#### A 1 bedroom + den

558 SQ. FT. + 70 SQ. FT. BALCONY= 628 SQ. FT. TOTAL LIVING SPACE

#### C 1 bedroom + den

#### PP 1 bedroom + den

616 SQ. FT. + 113 SQ. FT. BALCONY = 729 SQ. FT. TOTAL LIVING SPACE