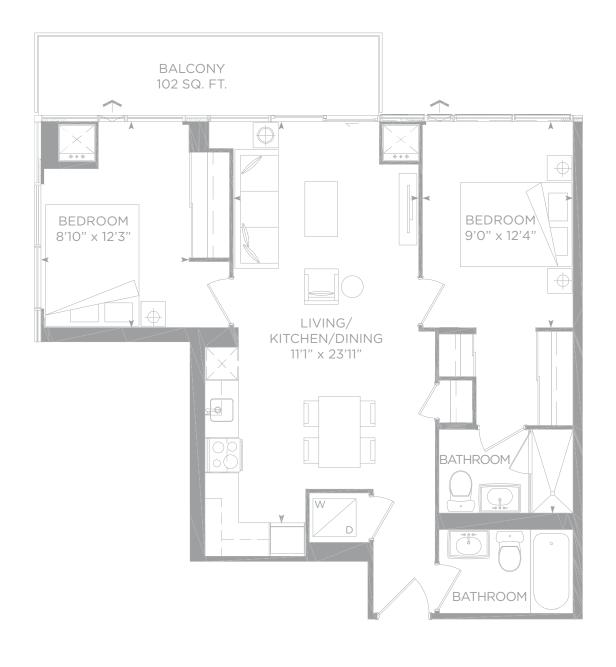

room + den



694 SQ. FT. + 46 SQ. FT. BALCONY = 740 SQ. FT. TOTAL LIVING SPACE







# **DD** 1 bedroom + den



695 SQ. FT. + 47 SQ. FT. BALCONY= 742 SQ. FT. TOTAL LIVING SPACE







## $\mathbf{O2}$ 1 bedroom + den











#### OO 1 bedroom + den



713 SQ. FT. + 86 SQ. FT. BALCONY = 799 SQ. FT. TOTAL LIVING SPACE







#### **Z** 1 bedroom + den



754 SQ. FT. + 62 SQ. FT. BALCONY = 816 SQ. FT. TOTAL LIVING SPACE



#### MM 1 bedroom + den



835 SQ. FT. + 47 SQ. FT. BALCONY = 882 SQ. FT. TOTAL LIVING SPACE







## A1 1 bedroom + den



839 SQ. FT. + 118 SQ. FT. BALCONY= 957 SQ. FT. TOTAL LIVING SPACE







## LL1 2 bedroom











## LL 2 bedroom













## JJ 2 bedroom











#### KK 2 bedroom











## CC 2 bedroom









FLOORS 6-11

## NN 2 bedroom











## **G** 2 bedroom



799 SQ. FT. + 86 SQ. FT. BALCONY= 885 SQ. FT. TOTAL LIVING SPACE



## T 2 bedroom













## I 2 bedroom











## L 2 bedroom











## **K2** 2 bedroom



916 SQ. FT. + 113 SQ. FT. BALCONY = 1,029 SQ. FT. TOTAL LIVING SPACE











954 SQ. FT. + 52 SQ. FT. BALCONY = 1,006 SQ. FT. TOTAL LIVING SPACE



#### **GG** 2 bedroom



**1,011 SQ. FT**. + 258 SQ. FT. BALCONY = 1,269 SQ. FT. TOTAL LIVING SPACE







#### FF 2 bedroom + den



811 SQ. FT. + 309 SQ. FT. BALCONY= 1,120 SQ. FT. TOTAL LIVING SPACE





#### BB 2 bedroom + den



1,067 SQ. FT. + 47 SQ. FT. BALCONY= 1,114 SQ. FT. TOTAL LIVING SPACE



#### F 2 bedroom + den



**1,128 SQ. FT.** + 183 SQ. FT. BALCONY= 1,311 SQ. FT. TOTAL LIVING SPACE







#### HH 2 bedroom + den



**1,165 SQ