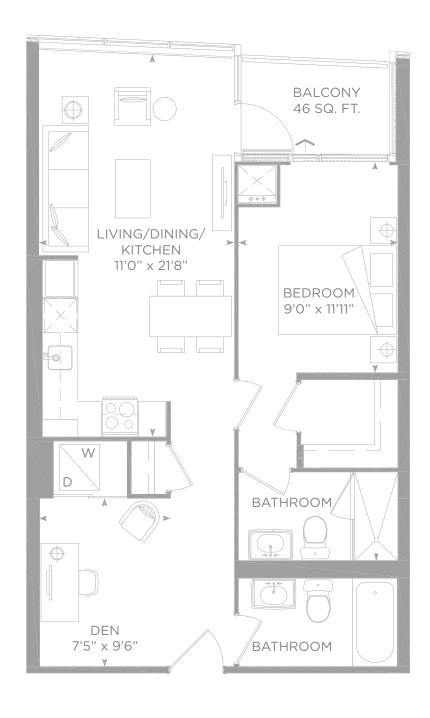

#### A 1 bedroom + den

558 SQ. FT. + 70 SQ. FT. BALCONY= 628 SQ. FT. TOTAL LIVING SPACE