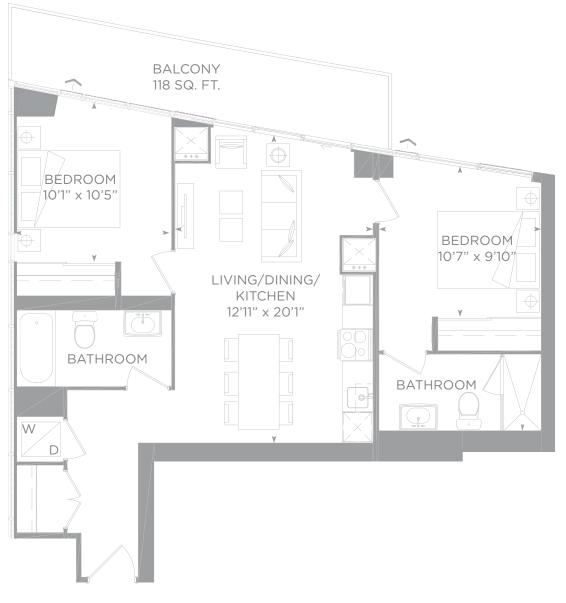

## **G** 2 bedroom

799 SQ. FT. + 86 SQ. FT. BALCONY= 885 SQ. FT. TOTAL LIVING SPACE