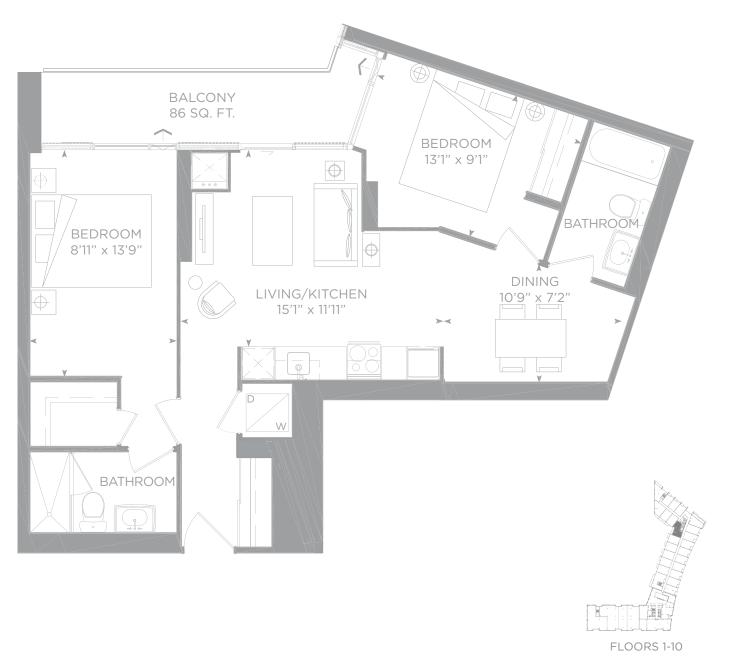

#### A 1 bedroom + den

558 SQ. FT. + 70 SQ. FT. BALCONY= 628 SQ. FT. TOTAL LIVING SPACE