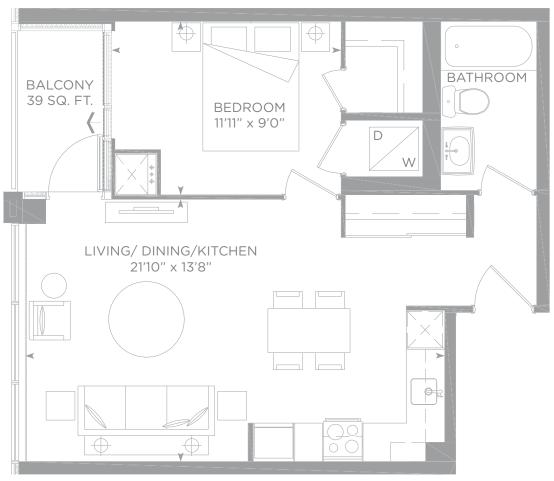

#### AA 1 bedroom











## LA 1 bedroom



















## **EE** 1 bedroom











#### S 1 bedroom













493 SQ. FT. + 47 SQ. FT. BALCONY= 540 SQ. FT. TOTAL LIVING SPACE







# **D** 1 bedroom

515 SQ. FT. TOTAL LIVING SPACE











515 SQ. FT. TOTAL LIVING SPACE









## N 1 bedroom











#### V1 1 bedroom



580 SQ. FT. + 39 SQ. FT. BALCONY = 619 SQ. FT. TOTAL LIVING SPACE



















## R 1 bedroom





**797 SQ. FT**. + 35 SQ. FT. BALCONY = 832 SQ. FT. TOTAL LIVING SPACE



#### PP1 1 bedroom + den



550 SQ. FT. + 87 SQ. FT. BALCONY = 637 SQ. FT. TOTAL LIVING SPACE







#### A 1 bedroom + den



558 SQ. FT. + 70 SQ. FT. BALCONY= 628 SQ. FT. TOTAL LIVING SPACE







#### C 1 bedroom + den













#### PP 1 bedroom + den



616 SQ. FT. + 113 SQ. FT. BALCONY = 729 SQ. FT. TOTAL LIVING SPACE







#### O1 1 bedroom + den



619 SQ. FT. + 37 SQ. FT. BALCONY= 656 SQ. FT. TOTAL LIVING SPACE









#### **B** 1 bedroom + den











#### M 1 bedroom + den















#### M1 1 bedroom + den



631 SQ. FT. + 93 SQ. FT. BALCONY= 724 SQ. FT. TOTAL LIVING SPACE









#### **E** 1 bedroom + den















#### II 1 bedroom + den



636 SQ