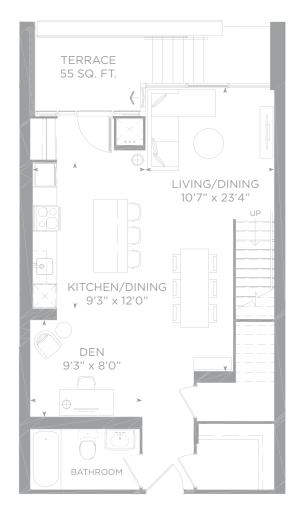

## H1 2 bedroom

1,234 SQ. FT. + 206 SQ. FT. BALCONY/TERRACE = 1,440 SQ. FT. TOTAL LIVING SPACE

LOWER LEVEL

UPPER LEVEL

#### H 2 bedroom + den

1,302 SQ. FT. + 227 SQ. FT. BALCONY/TERRACE = 1,529 SQ. FT. TOTAL LIVING SPACE

LOWER LEVEL

UPPER LEVEL

#### J 2 bedroom + den

1,259 SQ. FT. + 95 SQ. FT. BALCONY/TERRACE = 1,354 SQ. FT. TOTAL LIVING SPACE

LOWER LEVEL

UPPER LEVEL

#### **H2** 2 bedroom + den

1,380 SQ. FT. + 227 SQ. FT. BALCONY/TERRACE= 1,607 SQ. FT. TOTAL LIVING SPACE

LOWER LEVEL

UPPER LEVEL

**GROUND FLOOR** 

**GROUND FLOOR** 

1ST FLOOR

2ND FLOOR