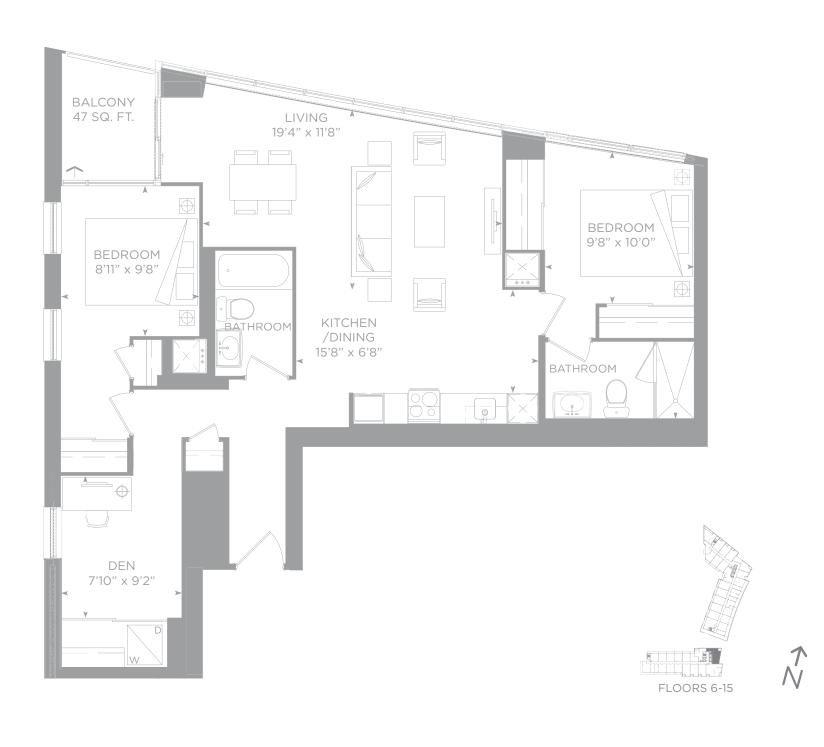

#### A 1 bedroom + den

558 SQ. FT. + 70 SQ. FT. BALCONY= 628 SQ. FT. TOTAL LIVING SPACE