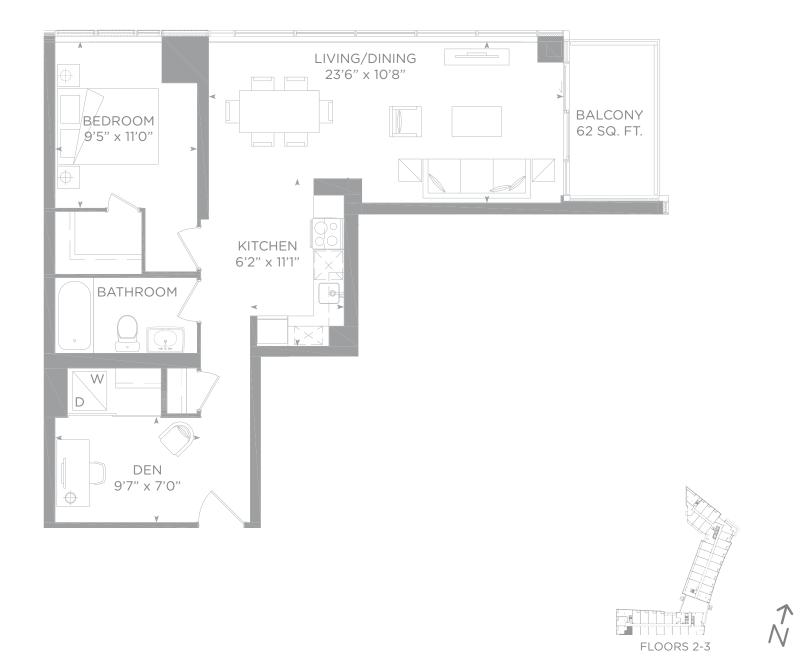

#### A 1 bedroom + den

558 SQ. FT. + 70 SQ. FT. BALCONY= 628 SQ. FT. TOTAL LIVING SPACE