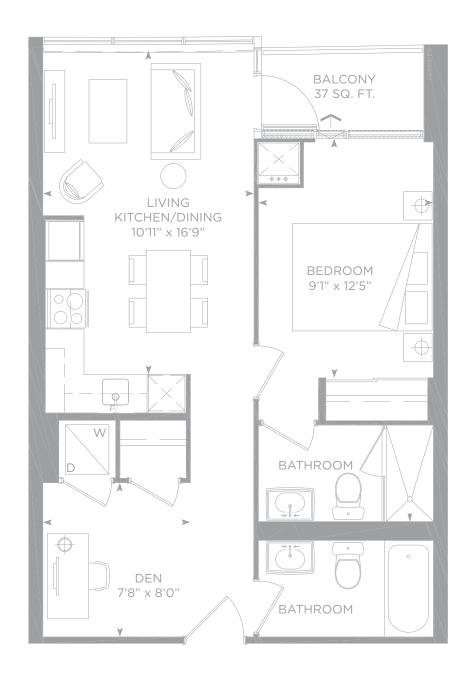

LCONY= 540 SQ. FT. TOTAL LIVING SPACE







# **D** 1 bedroom

515 SQ. FT. TOTAL LIVING SPACE











515 SQ. FT. TOTAL LIVING SPACE









## N 1 bedroom











#### V1 1 bedroom



580 SQ. FT. + 39 SQ. FT. BALCONY = 619 SQ. FT. TOTAL LIVING SPACE



















## R 1 bedroom





**797 SQ. FT**. + 35 SQ. FT. BALCONY = 832 SQ. FT. TOTAL LIVING SPACE



#### PP1 1 bedroom + den



550 SQ. FT. + 87 SQ. FT. BALCONY = 637 SQ. FT. TOTAL LIVING SPACE







#### A 1 bedroom + den



558 SQ. FT. + 70 SQ. FT. BALCONY= 628 SQ. FT. TOTAL LIVING SPACE







#### C 1 bedroom + den













#### PP 1 bedroom + den



616 SQ. FT. + 113 SQ. FT. BALCONY = 729 SQ. FT. TOTAL LIVING SPACE







#### O1 1 bedroom + den



619 SQ. FT. + 37 SQ. FT. BALCONY= 656 SQ. FT. TOTAL LIVING SPACE









#### **B** 1 bedroom + den











#### M 1 bedroom + den















#### M1 1 bedroom + den



631 SQ. FT. + 93 SQ. FT. BALCONY= 724 SQ. FT. TOTAL LIVING SPACE









#### **E** 1 bedroom + den















#### II 1 bedroom + den



636 SQ. FT. + 151 SQ. FT. BALCONY= 787 SQ. FT. TOTAL LIVING SPACE







# P 1 bedroom + den













#### **U1** 1 bedroom + den



649 SQ. FT. + 46 SQ. FT. BALCONY = 695 SQ. FT. TOTAL LIVING SPACE







#### O 1 bedroom + den



650 SQ. FT. + 40 SQ. FT. BALCONY= 690 SQ. FT. TOTAL LIVING SPACE







#### C1 1 bedroom + den



654 SQ. FT. + 38 SQ. FT. BALCONY= 692 SQ. FT. TOTAL LIVING SPACE







#### U 1 bedroom + den



694 SQ. FT. + 46 SQ. FT. BALCONY = 740 SQ. FT. TOTAL LIVING SPACE







# **DD** 1 bedroom + den



695 SQ. FT.