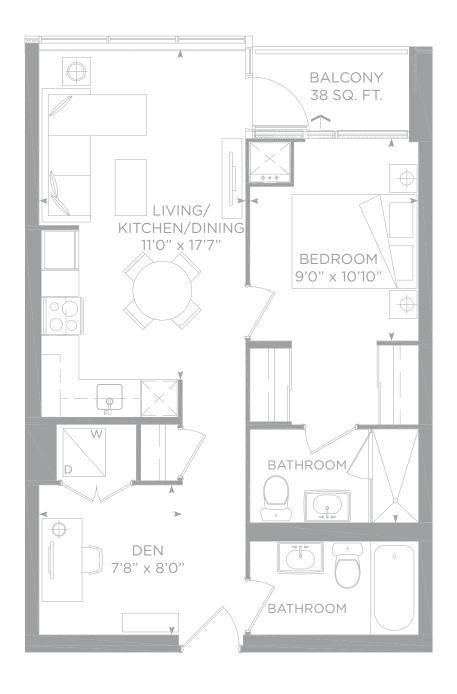

AL LIVING SPACE



#### PP1 1 bedroom + den



550 SQ. FT. + 87 SQ. FT. BALCONY = 637 SQ. FT. TOTAL LIVING SPACE







#### A 1 bedroom + den



558 SQ. FT. + 70 SQ. FT. BALCONY= 628 SQ. FT. TOTAL LIVING SPACE







#### C 1 bedroom + den













#### PP 1 bedroom + den



616 SQ. FT. + 113 SQ. FT. BALCONY = 729 SQ. FT. TOTAL LIVING SPACE







#### O1 1 bedroom + den



619 SQ. FT. + 37 SQ. FT. BALCONY= 656 SQ. FT. TOTAL LIVING SPACE









#### **B** 1 bedroom + den











#### M 1 bedroom + den















#### M1 1 bedroom + den



631 SQ. FT. + 93 SQ. FT. BALCONY= 724 SQ. FT. TOTAL LIVING SPACE









#### **E** 1 bedroom + den















#### II 1 bedroom + den



636 SQ. FT. + 151 SQ. FT. BALCONY= 787 SQ. FT. TOTAL LIVING SPACE







# P 1 bedroom + den













#### **U1** 1 bedroom + den



649 SQ. FT. + 46 SQ. FT. BALCONY = 695 SQ. FT. TOTAL LIVING SPACE







#### O 1 bedroom + den



650 SQ. FT. + 40 SQ. FT. BALCONY= 690 SQ. FT. TOTAL LIVING SPACE







#### C1 1 bedroom + den



654 SQ. FT. + 38 SQ. FT. BALCONY= 692 SQ. FT. TOTAL LIVING SPACE







#### U 1 bedroom + den



694 SQ. FT. + 46 SQ. FT. BALCONY = 740 SQ. FT. TOTAL LIVING SPACE







# **DD** 1 bedroom + den



695 SQ. FT. + 47 SQ. FT. BALCONY= 742 SQ. FT. TOTAL LIVING SPACE







## $\mathbf{O2}$ 1 bedroom + den











#### OO 1 bedroom + den



713 SQ. FT. + 86 SQ. FT. BALCONY = 799 SQ. FT. TOTAL LIVING SPACE







#### **Z** 1 bedroom + den



754 SQ. FT. + 62 SQ. FT. BALCONY = 816 SQ. FT. TOTAL LIVING SPACE



#### MM 1 bedroom + den



835 SQ. FT. + 47 SQ. F