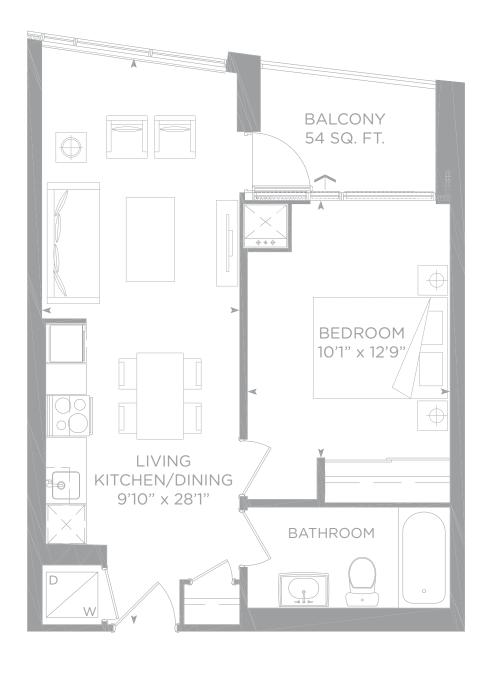

#### AA 1 bedroom











## LA 1 bedroom



















## **EE** 1 bedroom











#### S 1 bedroom













493 SQ. FT. + 47 SQ. FT. BALCONY= 540 SQ. FT. TOTAL LIVING SPACE







# **D** 1 bedroom

515 SQ. FT. TOTAL LIVING SPACE











515 SQ. FT. TOTAL LIVING SPACE









## N 1 bedroom











#### V1 1 bedroom



580 SQ. FT. + 39 SQ. FT. BALCONY = 619 SQ. FT. TOTAL LIVING SPACE



















## R 1 bedroom





**797 SQ. FT**. + 35 SQ. FT. BALCONY = 832 SQ. FT. TOTAL LIVING SPACE



#### PP1 1 bedroom + den



550 SQ. FT. + 87 SQ. FT. BALCONY = 637 SQ. FT. TOTAL LIVING SPACE







#### A 1 bedroom + den



558 SQ. FT. + 70 SQ. FT. BALCONY= 628 SQ. FT. TOTAL LIVING SPACE







#### C 1 bedroom + den













#### PP 1 bedroom + den



616 SQ. FT. + 113 SQ. FT. BALCONY = 729 SQ. FT. TOTAL LIVING SPACE







#### O1 1 bedroom + den



619 SQ. FT. + 37 SQ. FT. BALCONY= 656 SQ. FT. TOTAL LIVING SPACE









#### **B** 1 bedroom + den











#### M 1 bedroom + den















#### M1 1 bedroom + den



631 SQ. FT. + 93 SQ. FT. BALCONY= 724 SQ. FT. TOTAL LIV