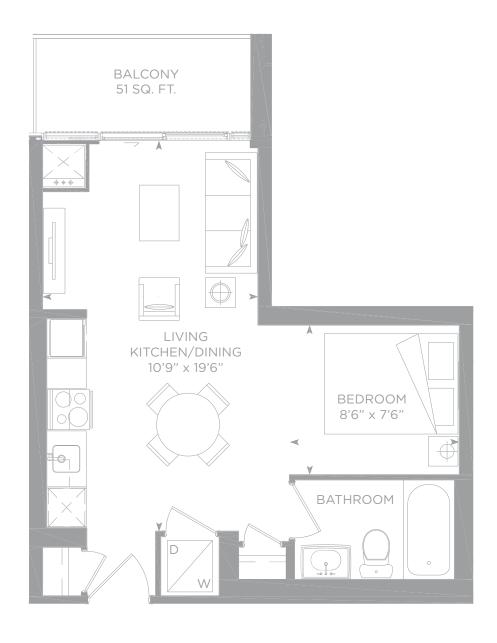

#### S 1 bedroom

493 SQ. FT. + 47 SQ. FT. BALCONY= 540 SQ. FT. TOTAL LIVING SPACE