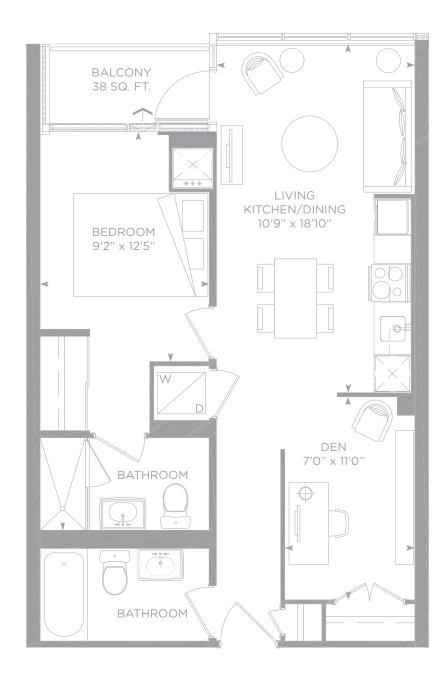

#### PP1 1 bedroom + den

550 SQ. FT. + 87 SQ. FT. BALCONY = 637 SQ. FT. TOTAL LIVING SPACE