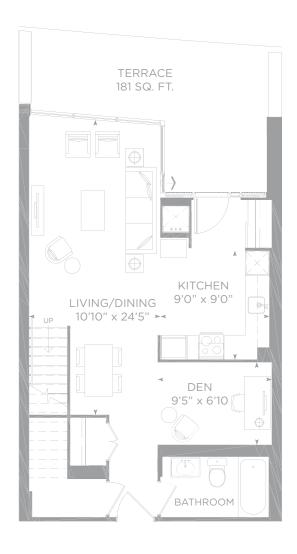

#### H 2 bedroom + den

1,302 SQ. FT. + 227 SQ. FT. BALCONY/TERRACE = 1,529 SQ. FT. TOTAL LIVING SPACE

LOWER LEVEL

UPPER LEVEL

#### **H2** 2 bedroom + den

1,380 SQ. FT. + 227 SQ. FT. BALCONY/TERRACE= 1,607 SQ. FT. TOTAL LIVING SPACE

LOWER LEVEL

UPPER LEVEL

**GROUND FLOOR** 

**GROUND FLOOR** 

1ST FLOOR

2ND FLOOR