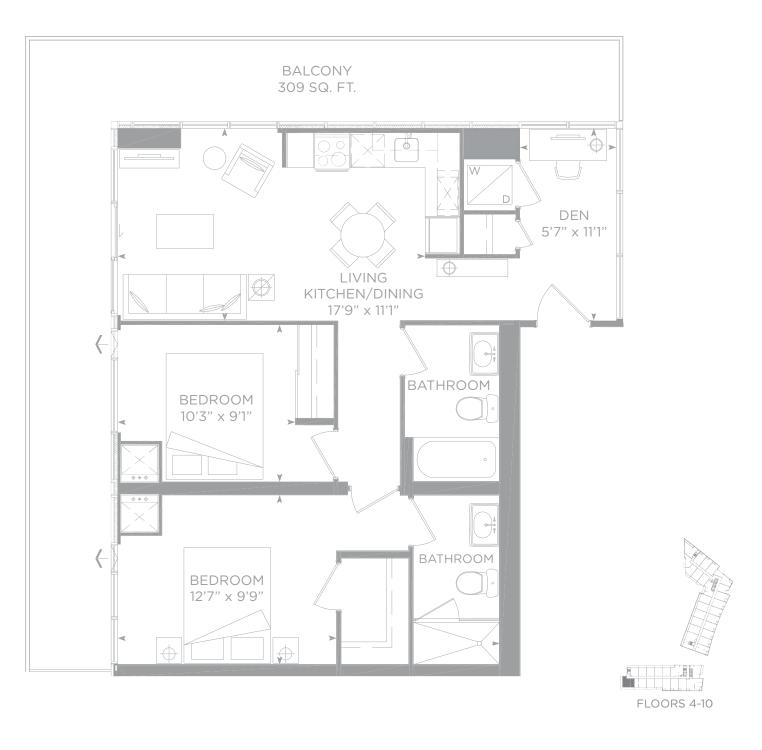

#### FF 2 bedroom + den

811 SQ. FT. + 309 SQ. FT. BALCONY= 1,120 SQ. FT. TOTAL LIVING SPACE