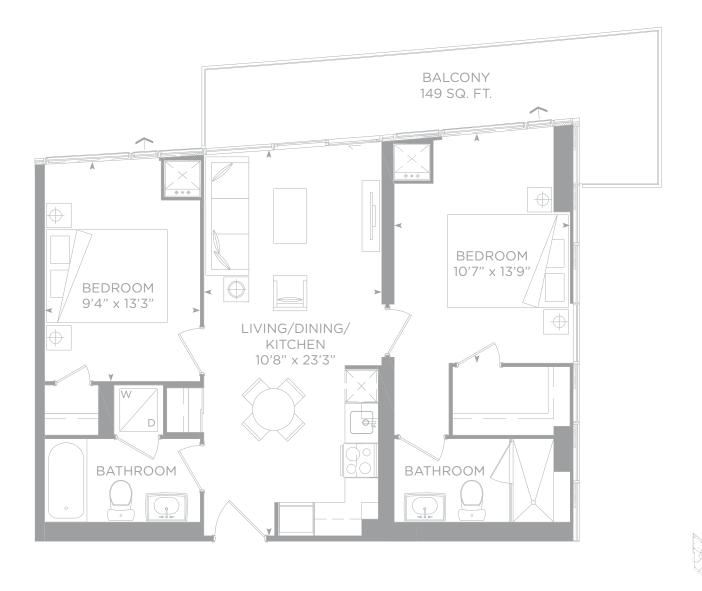

TOTAL LIVING SPACE







#### U 1 bedroom + den



694 SQ. FT. + 46 SQ. FT. BALCONY = 740 SQ. FT. TOTAL LIVING SPACE







# **DD** 1 bedroom + den



695 SQ. FT. + 47 SQ. FT. BALCONY= 742 SQ. FT. TOTAL LIVING SPACE







## $\mathbf{O2}$ 1 bedroom + den











#### OO 1 bedroom + den



713 SQ. FT. + 86 SQ. FT. BALCONY = 799 SQ. FT. TOTAL LIVING SPACE







#### **Z** 1 bedroom + den



754 SQ. FT. + 62 SQ. FT. BALCONY = 816 SQ. FT. TOTAL LIVING SPACE



#### MM 1 bedroom + den



835 SQ. FT. + 47 SQ. FT. BALCONY = 882 SQ. FT. TOTAL LIVING SPACE







## A1 1 bedroom + den



839 SQ. FT. + 118 SQ. FT. BALCONY= 957 SQ. FT. TOTAL LIVING SPACE







## LL1 2 bedroom











## LL 2 bedroom













## JJ 2 bedroom











#### KK 2 bedroom











## CC 2 bedroom









FLOORS 6-11

## NN 2 bedroom











## **G** 2 bedroom



799 SQ. FT. + 86 SQ. FT. BALCONY= 885 SQ. FT. TOTAL LIVING SPACE



## T 2 bedroom













## I 2 bedroom











## L 2 bedroom











## **K2** 2 bedroom



916 SQ. FT. + 113 SQ. FT. BALCONY = 1,029 SQ. FT. TOTAL LIVING SPACE











954 SQ. FT. + 52 SQ. FT. BALCONY = 1,006 SQ. FT. TOTAL LIVING SPACE



#### **GG** 2 bedroom



**1,011 SQ. FT**. + 258 SQ. FT. BALCONY = 1,269 SQ. FT. TOTAL LIVING SPACE







#### FF 2 bedroom + den



811 SQ. FT. + 309 SQ. FT. BALCONY= 1,120 SQ. FT. TOTAL LIVING SPACE





#### BB 2 bedroom + den



1,067 SQ. FT. + 47 SQ. FT. BALCONY= 1,114 SQ. FT. TOTAL LIVING SPACE



#### F 2 bedroom + den



**1,128 SQ. FT.** + 183 SQ. FT. BALCONY= 1,311 SQ. FT. TOTAL LIVING SPACE