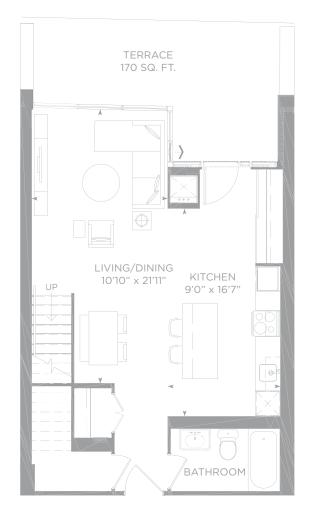

## H1 2 bedroom

1,234 SQ. FT. + 206 SQ. FT. BALCONY/TERRACE = 1,440 SQ. FT. TOTAL LIVING SPACE

LOWER LEVEL

UPPER LEVEL