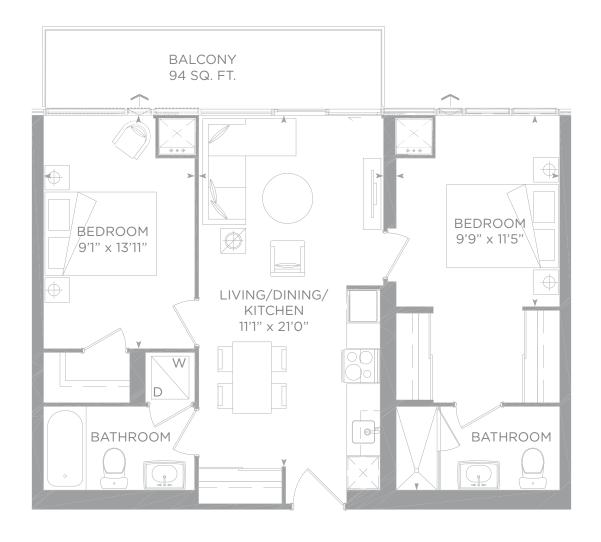

+ den



654 SQ. FT. + 38 SQ. FT. BALCONY= 692 SQ. FT. TOTAL LIVING SPACE







#### U 1 bedroom + den



694 SQ. FT. + 46 SQ. FT. BALCONY = 740 SQ. FT. TOTAL LIVING SPACE







# **DD** 1 bedroom + den



695 SQ. FT. + 47 SQ. FT. BALCONY= 742 SQ. FT. TOTAL LIVING SPACE







## $\mathbf{O2}$ 1 bedroom + den











#### OO 1 bedroom + den



713 SQ. FT. + 86 SQ. FT. BALCONY = 799 SQ. FT. TOTAL LIVING SPACE







#### **Z** 1 bedroom + den



754 SQ. FT. + 62 SQ. FT. BALCONY = 816 SQ. FT. TOTAL LIVING SPACE



#### MM 1 bedroom + den



835 SQ. FT. + 47 SQ. FT. BALCONY = 882 SQ. FT. TOTAL LIVING SPACE







## A1 1 bedroom + den



839 SQ. FT. + 118 SQ. FT. BALCONY= 957 SQ. FT. TOTAL LIVING SPACE







## LL1 2 bedroom











## LL 2 bedroom













## JJ 2 bedroom











#### KK 2 bedroom











## CC 2 bedroom









FLOORS 6-11

## NN 2 bedroom











## **G** 2 bedroom



799 SQ. FT. + 86 SQ. FT. BALCONY= 885 SQ. FT. TOTAL LIVING SPACE



## T 2 bedroom













## I 2 bedroom











## L 2 bedroom











## **K2** 2 bedroom



916 SQ. FT. + 113 SQ. FT. BALCONY = 1,029 SQ. FT. TOTAL LIVING SPACE











954 SQ. FT. + 52 SQ. FT. BALCONY = 1,006 SQ. FT. TOTAL LIVING SPACE



#### **GG** 2 bedroom



**1,011 SQ. FT**. + 258 SQ. FT. BALCONY = 1,269 SQ. FT. TOTAL LIVING SPACE







#### FF 2 bedroom + den



811 SQ. FT. + 309 SQ. FT. BALCONY= 1,120 SQ. FT. TOTAL LIVING SPACE





#### BB 2 bedroom + den



1,067 SQ. FT. + 47 SQ. FT. BALCONY= 1,114 SQ. FT. TOTAL LIVING SPACE



#### F 2 bedroom + den



**1,128 SQ. FT.** + 183