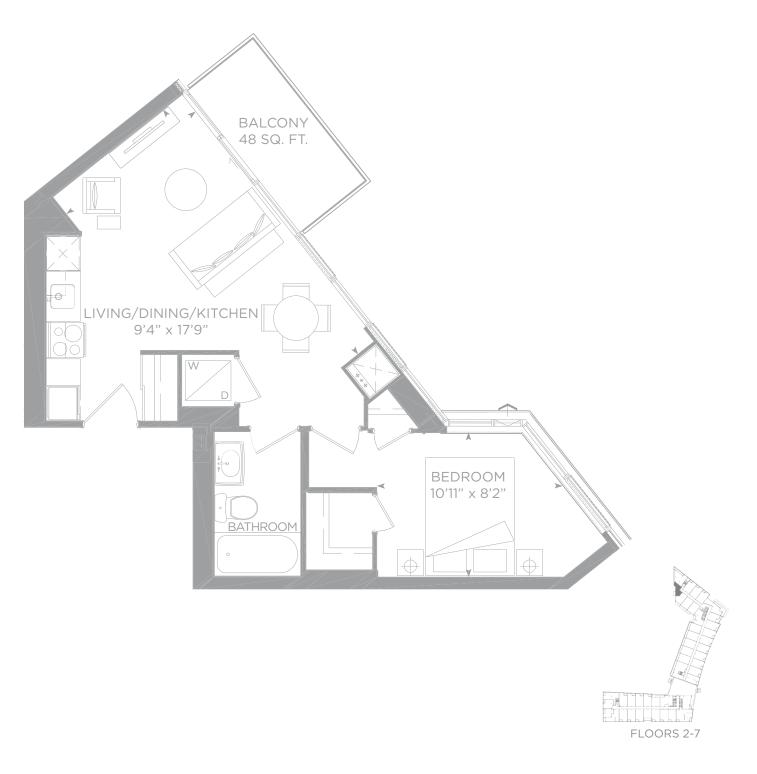

#### V1 1 bedroom

580 SQ. FT. + 39 SQ. FT. BALCONY = 619 SQ. FT. TOTAL LIVING SPACE