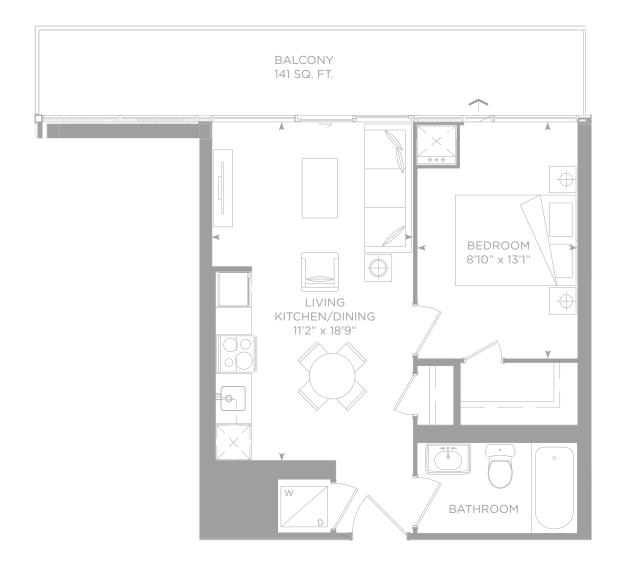

## **G** 2 bedroom

799 SQ. FT. + 86 SQ. FT. BALCONY= 885 SQ. FT. TOTAL LIVING SPACE