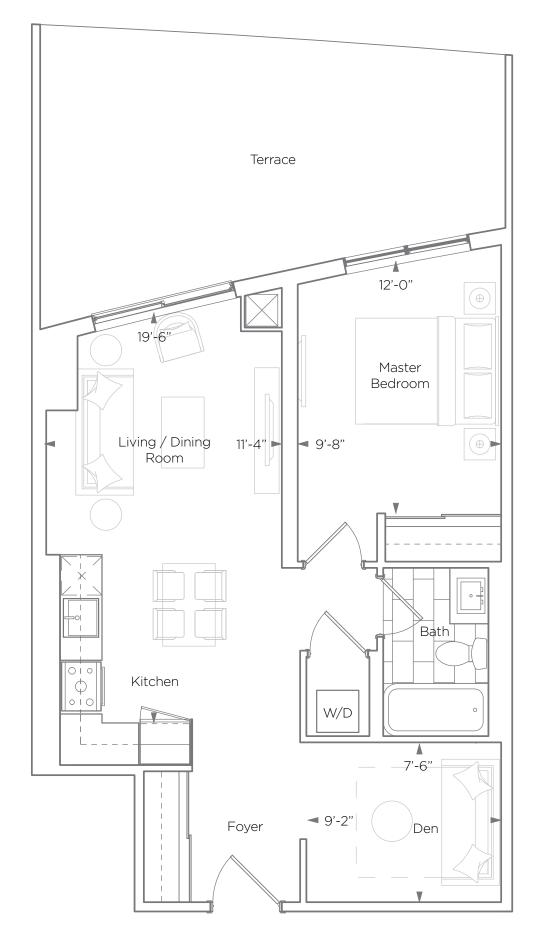

d stated dimensions are approximate. Actual usable floor space, living area and square footage may vary from stated floor area. All illustrations are artist's concept only. The unit shown may be the reverse of the unit purchased. The purchase price does not include any furniture.© 2016 Liberty Development Corporation. All rights reserved.

+ 100 sq. ft. Balcony

+ 165 sq. ft. Terrace (Floor 2)

12

3 -

Floors 3-33

4 3

Floor 2



### **1B -** 1 Bedroom 556 sq. ft.









# 1C - 1 Bedroom 610 sq. ft.

(FLOORS 2-PH)



-2 + 100 sq. ft. Balcony PH1, PH2 & PH Floors 3-33

5

Floor 2

+ 200 sq. ft. Terrace (Floor 2)





#### **1A+D -** 1 Bedroom + Den 638 sq. ft.





K

9

8



Ν



#### **1B+D –** 1 Bedroom + Den 650 sq. ft. (BARRIER FREE)







#### 1C+D - 1 Bedroom + Den 654 sq. ft.





+ 235 sq. ft. Terrace



## **2A -** 2 Bedroom 730 sq. ft.

Terrace @ 2nd Floor







10 3 Floors 3-33

+ 110 sq. ft. Balcony

+ 220 sq. ft. Terrace (Floor 2)



#### **2B -** 2 Bedroom 742 sq. ft.







## **2C -** 2 Bedroom 828 sq. ft.







+ 300 sq. ft. Balcony

C O N D O M I N I U M S

cosmos



LIBERTY













+ 140 sq. ft. Balcony



## **2F -** 2 Bedroom 888 sq. ft.







+ 200 sq. ft. Terrace (Floor 2)



**2G -** 2 Bedroom 916 sq. ft.







+ 290 sq. ft. Balcony



## **2A+D -** 2 Bedroom 902 sq. ft.

LIBERTY







**2B+D -** 2 Bedroom + Den 912 sq. ft.





Note: All prices, figures, sizes, specifications and information are subject to change without notice. E. & O.E. All areas and stated dimensions are approximate. Actual usable floor space, living area and squar