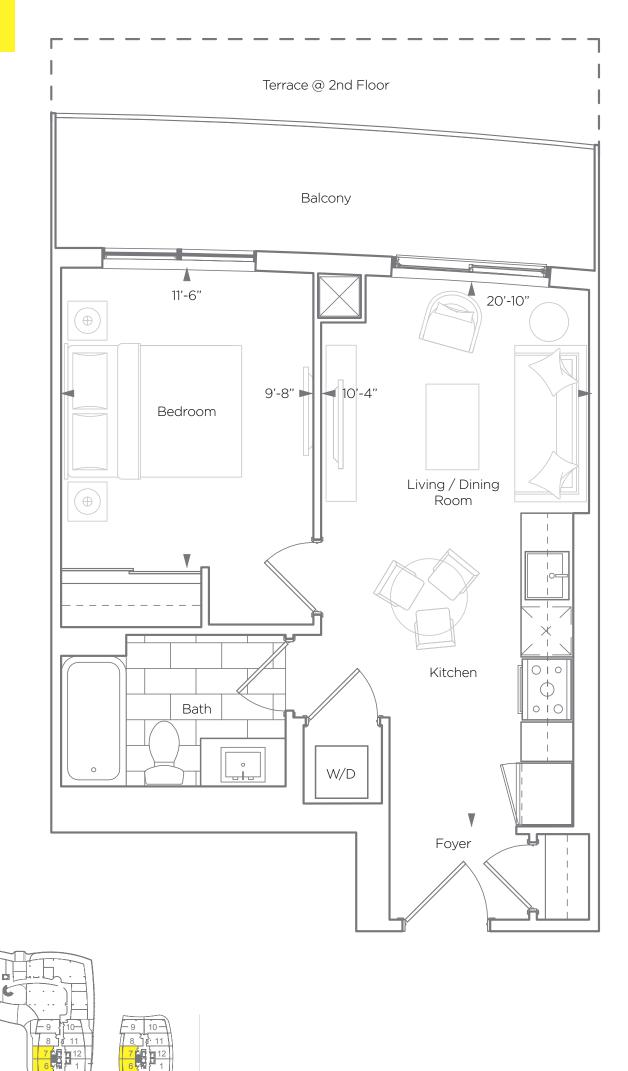

# **1A -** 1 Bedroom 500 sq. ft.

LIBERTY

Note: All prices, figures, sizes, specifications and information are subject to change without notice. E. & O.E. All areas and stated dimensions are approximate. Actual usable floor space, living area and square footage may vary from stated floor area. All illustrations are artist's concept only. The unit shown may be the reverse of the unit purchased. The purchase price does not include any furniture.© 2016 Liberty Development Corporation. All rights reserved.