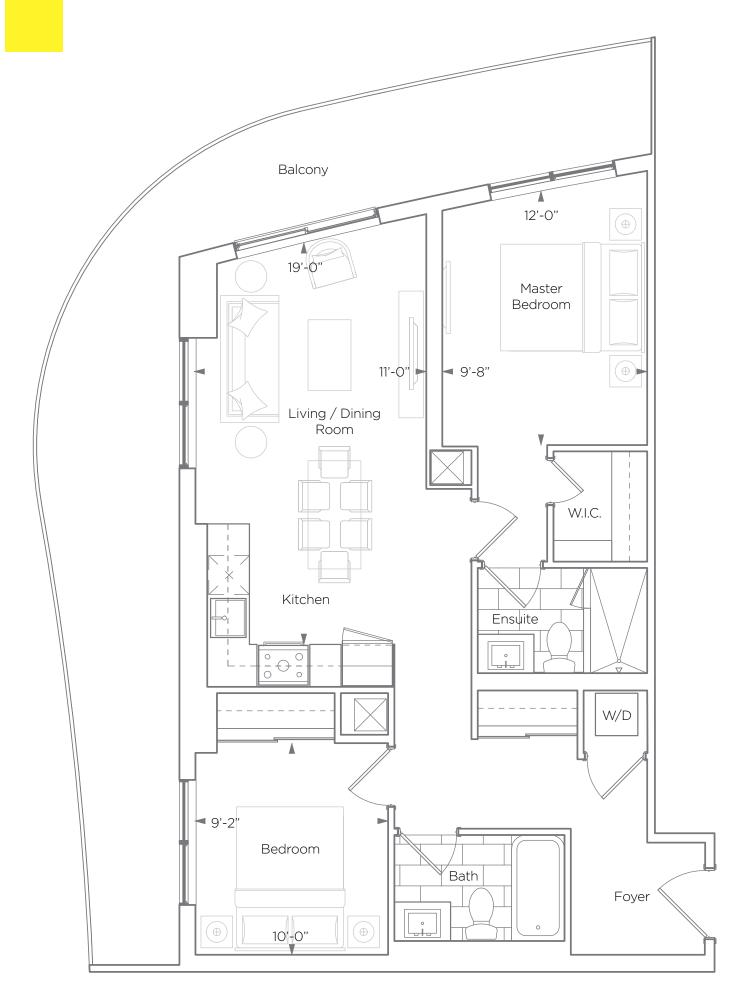

## **2C -** 2 Bedroom 828 sq. ft.

+ 300 sq. ft. Balcony

C O N D O M I N I U M S

cosmos

LIBERTY

+ 140 sq. ft. Balcony