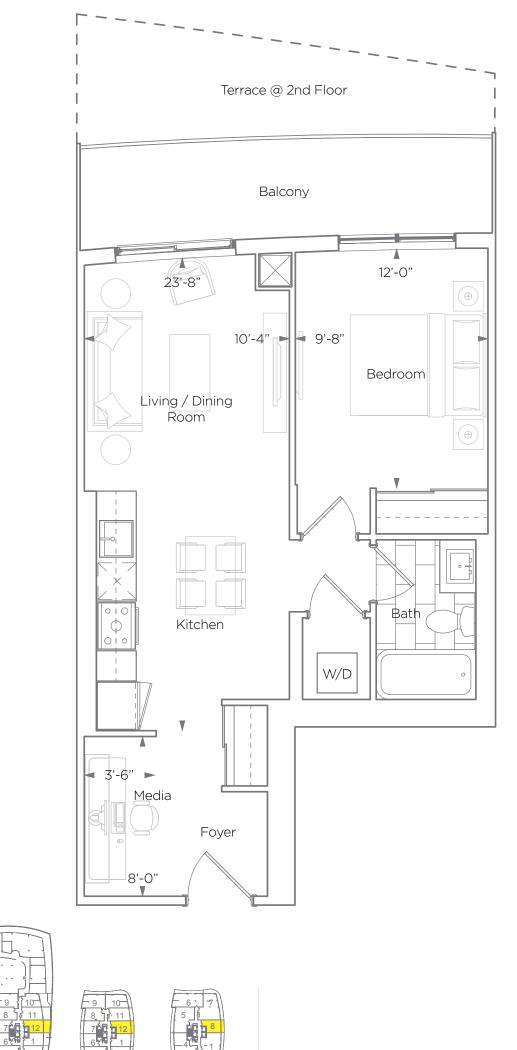

# 1C - 1 Bedroom 610 sq. ft.

(FLOORS 2-PH)

-2 + 100 sq. ft. Balcony PH1, PH2 & PH Floors 3-33

5

Floor 2

+ 200 sq. ft. Terrace (Floor 2)