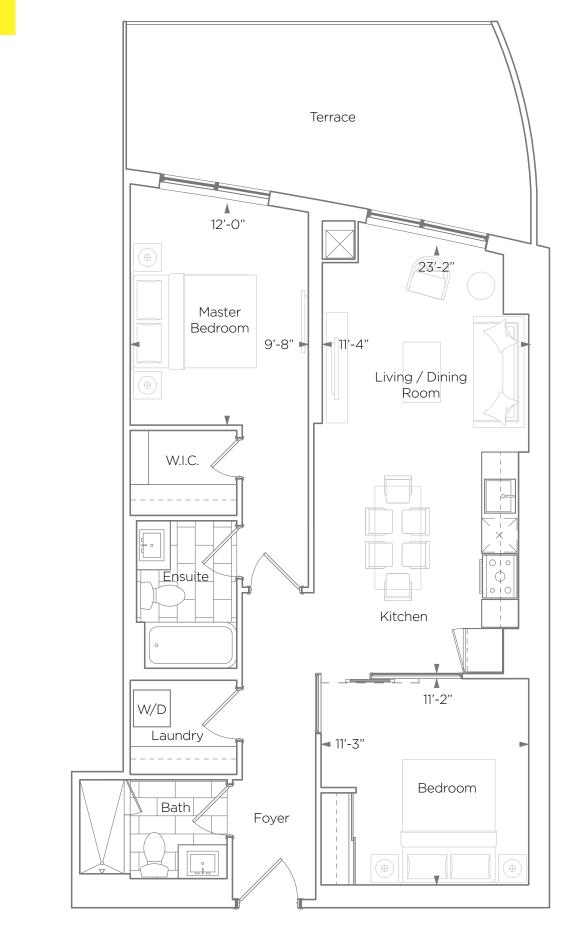

r 2)

12

3 -

Floors 3-33

4 3

Floor 2



### **1B -** 1 Bedroom 556 sq. ft.









# 1C - 1 Bedroom 610 sq. ft.

(FLOORS 2-PH)



-2 + 100 sq. ft. Balcony PH1, PH2 & PH Floors 3-33

5

Floor 2

+ 200 sq. ft. Terrace (Floor 2)





#### **1A+D -** 1 Bedroom + Den 638 sq. ft.





K

9

8



Ν



#### **1B+D –** 1 Bedroom + Den 650 sq. ft. (BARRIER FREE)







#### 1C+D - 1 Bedroom + Den 654 sq. ft.





+ 235 sq. ft. Terrace



## **2A -** 2 Bedroom 730 sq. ft.

Terrace @ 2nd Floor







10 3 Floors 3-33

+ 110 sq. ft. Balcony

+ 220 sq. ft. Terrace (Floor 2)



#### **2B -** 2 Bedroom 742 sq. ft.







## **2C -** 2 Bedroom 828 sq. ft.







+ 300 sq. ft. Balcony

C O N D O M I N I U M S

cosmos



LIBERTY













+ 140 sq. ft. Balcony



## **2F -** 2 Bedroom 888 sq. ft.







+ 200 sq. ft. Terrace (Floor 2)



**2G -** 2 Bedroom 916 sq. ft.







+ 290 sq. ft. Balcony



## **2A+D -** 2 Bedroom 902 sq. ft.

LIBERTY







**2B+D -** 2 Bedroom + Den 912 sq. ft.





Note: All prices, figures, sizes, specifications and information are subject to change without notice. E. & O.E. All areas and stated dimensions are approximate. Actual usable floor space, living area and square footage may vary from stated floor area. All illustrations are artist's concept only. The unit shown may be the reverse of the unit purchased. The purchase price does not include any furniture.<sup>®</sup> 2016 Liberty Development Corporation. All rights reserved.

+ 220 sq. ft. Terrace (Floor 2)

+ 120 sq. ft. Balcony

















**2D+D -** 2 Bedroom + Den 1182 sq. ft.





+ 180 s