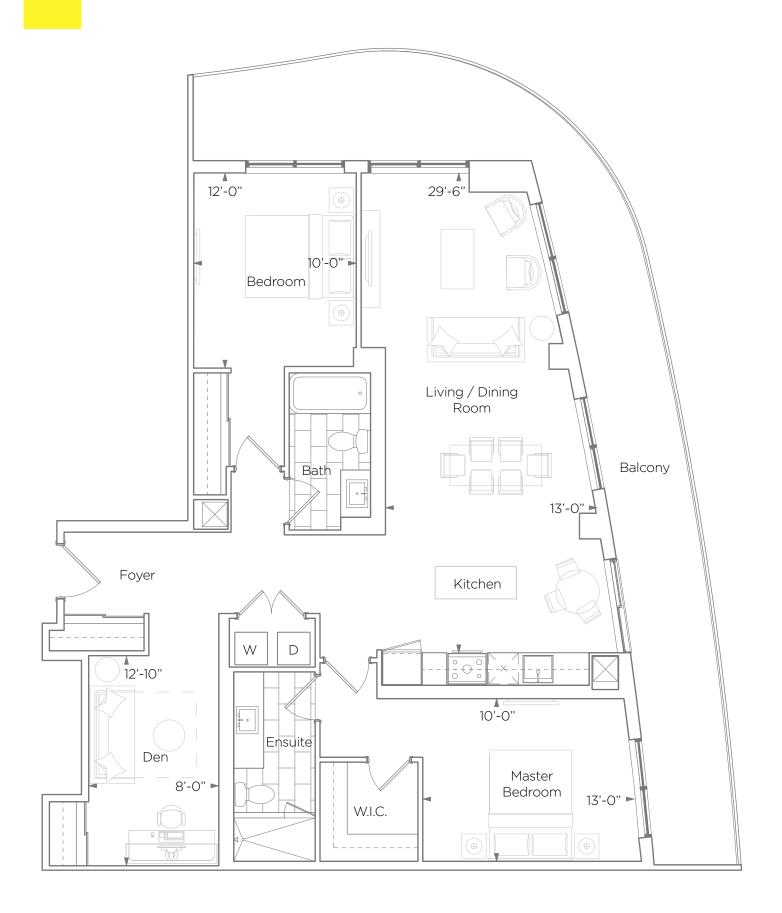

916 sq. ft.







+ 290 sq. ft. Balcony



## **2A+D -** 2 Bedroom 902 sq. ft.

LIBERTY







**2B+D -** 2 Bedroom + Den 912 sq. ft.





Note: All prices, figures, sizes, specifications and information are subject to change without notice. E. & O.E. All areas and stated dimensions are approximate. Actual usable floor space, living area and square footage may vary from stated floor area. All illustrations are artist's concept only. The unit shown may be the reverse of the unit purchased. The purchase price does not include any furniture.<sup>®</sup> 2016 Liberty Development Corporation. All rights reserved.

+ 220 sq. ft. Terrace (Floor 2)

+ 120 sq. ft. Balcony

















**2D+D -** 2 Bedroom + Den 1182 sq. ft.





+ 180 sq. ft. Balcony





2E+D - 2 Bedroom + Den 1274 sq. ft.





+ 360 sq. ft. Balcony





2F+D - 2 Bedroom + Den 1298 sq. ft.





+ 160 sq. ft. Balcony

COSMOS









+ 200 sq. ft. Balcony



# **3B -** 3 Bedroom 1904 sq. ft.







+ 260 sq. ft. Balcony