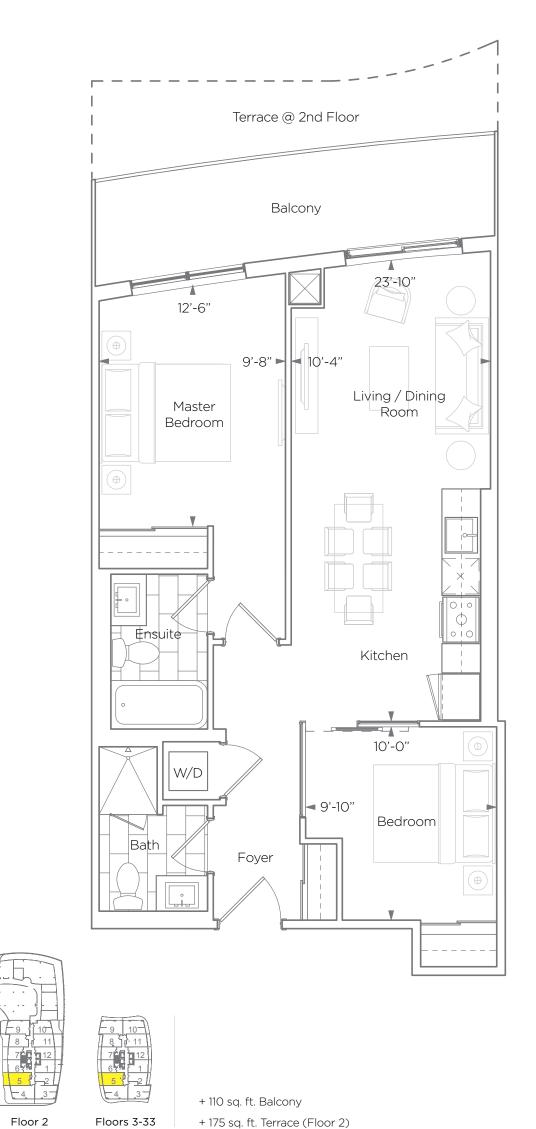

## **2A -** 2 Bedroom 730 sq. ft.

Terrace @ 2nd Floor

10 3 Floors 3-33

+ 110 sq. ft. Balcony

+ 220 sq. ft. Terrace (Floor 2)