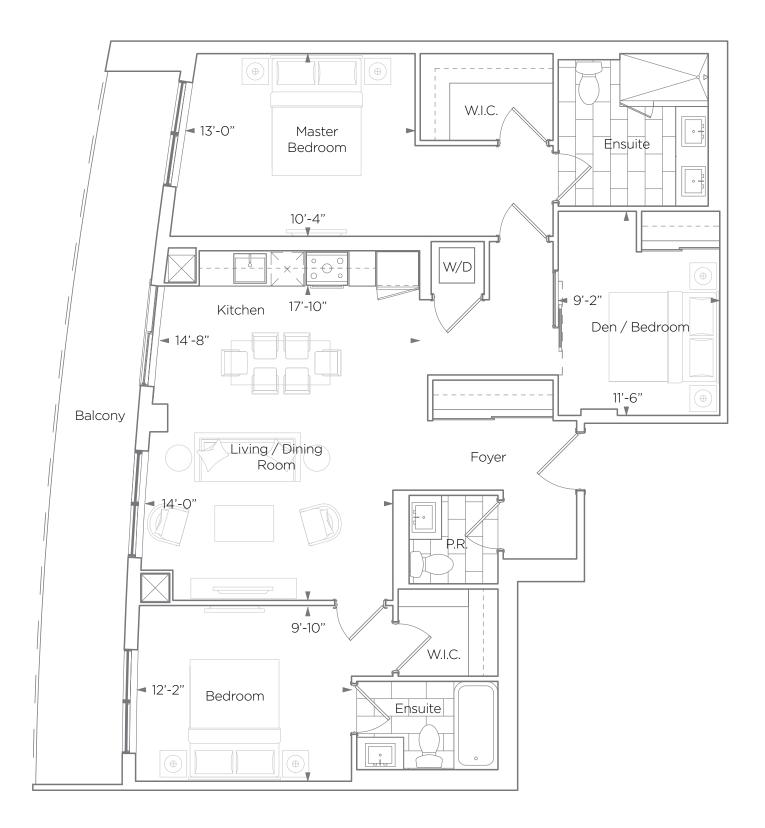

sq. ft.







+ 200 sq. ft. Terrace (Floor 2)



**2G -** 2 Bedroom 916 sq. ft.







+ 290 sq. ft. Balcony



## **2A+D -** 2 Bedroom 902 sq. ft.

LIBERTY







**2B+D -** 2 Bedroom + Den 912 sq. ft.





Note: All prices, figures, sizes, specifications and information are subject to change without notice. E. & O.E. All areas and stated dimensions are approximate. Actual usable floor space, living area and square footage may vary from stated floor area. All illustrations are artist's concept only. The unit shown may be the reverse of the unit purchased. The purchase price does not include any furniture.<sup>®</sup> 2016 Liberty Development Corporation. All rights reserved.

+ 220 sq. ft. Terrace (Floor 2)

+ 120 sq. ft. Balcony

















**2D+D -** 2 Bedroom + Den 1182 sq. ft.





+ 180 sq. ft. Balcony





2E+D - 2 Bedroom + Den 1274 sq. ft.





+ 360 sq. ft. Balcony





2F+D - 2 Bedroom + Den 1298 sq. ft.





+ 160 sq. ft. Balcony

COSMOS









+ 200 sq. ft. Balcony



# **3B -** 3 Bedroom 1904 sq. ft.







+ 260 sq. ft. Balcony