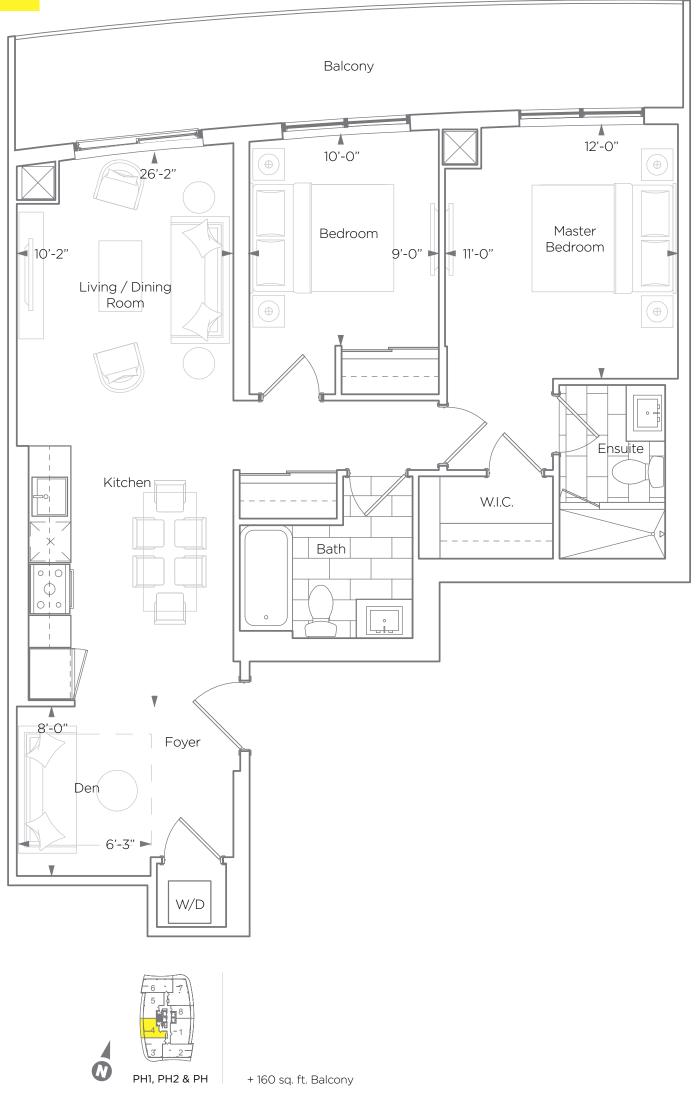

ft. Balcony PH1, PH2 & PH Floors 3-33

5

Floor 2

+ 200 sq. ft. Terrace (Floor 2)





#### **1A+D -** 1 Bedroom + Den 638 sq. ft.





K

9

8



Ν



#### **1B+D –** 1 Bedroom + Den 650 sq. ft. (BARRIER FREE)







#### 1C+D - 1 Bedroom + Den 654 sq. ft.





+ 235 sq. ft. Terrace



## **2A -** 2 Bedroom 730 sq. ft.

Terrace @ 2nd Floor







10 3 Floors 3-33

+ 110 sq. ft. Balcony

+ 220 sq. ft. Terrace (Floor 2)



#### **2B -** 2 Bedroom 742 sq. ft.







## **2C -** 2 Bedroom 828 sq. ft.







+ 300 sq. ft. Balcony

C O N D O M I N I U M S

cosmos



LIBERTY













+ 140 sq. ft. Balcony



## **2F -** 2 Bedroom 888 sq. ft.







+ 200 sq. ft. Terrace (Floor 2)



**2G -** 2 Bedroom 916 sq. ft.







+ 290 sq. ft. Balcony



## **2A+D -** 2 Bedroom 902 sq. ft.

LIBERTY







**2B+D -** 2 Bedroom + Den 912 sq. ft.





Note: All prices, figures, sizes, specifications and information are subject to change without notice. E. & O.E. All areas and stated dimensions are approximate. Actual usable floor space, living area and square footage may vary from stated floor area. All illustrations are artist's concept only. The unit shown may be the reverse of the unit purchased. The purchase price does not include any furniture.<sup>®</sup> 2016 Liberty Development Corporation. All rights reserved.

+ 220 sq. ft. Terrace (Floor 2)

+ 120 sq. ft. Balcony

















**2D+D -** 2 Bedroom + Den 1182 sq. ft.





+ 180 sq. ft. Balcony





2E+D - 2 Bedroom + Den 1274 sq. ft.





+ 360 sq. ft. Balcony





2F+D - 2 Bedroom + Den 1298 sq. ft.





+ 160 sq. ft. Balco