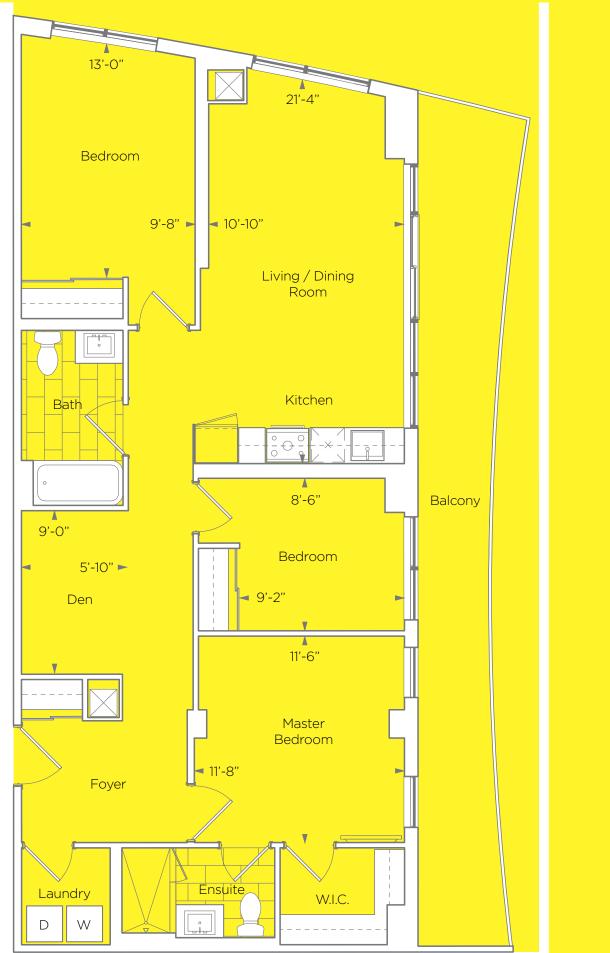

2 Bedroom + Den 912 sq. ft.





Note: All prices, figures, sizes, specifications and information are subject to change without notice. E. & O.E. All areas and stated dimensions are approximate. Actual usable floor space, living area and square footage may vary from stated floor area. All illustrations are artist's concept only. The unit shown may be the reverse of the unit purchased. The purchase price does not include any furniture.<sup>®</sup> 2016 Liberty Development Corporation. All rights reserved.

+ 220 sq. ft. Terrace (Floor 2)

+ 120 sq. ft. Balcony

















**2D+D -** 2 Bedroom + Den 1182 sq. ft.





+ 180 sq. ft. Balcony





2E+D - 2 Bedroom + Den 1274 sq. ft.





+ 360 sq. ft. Balcony





2F+D - 2 Bedroom + Den 1298 sq. ft.





+ 160 sq. ft. Balcony

COSMOS









+ 200 sq. ft. Balcony



# **3B -** 3 Bedroom 1904 sq. ft.







+ 260 sq. ft. Balcony