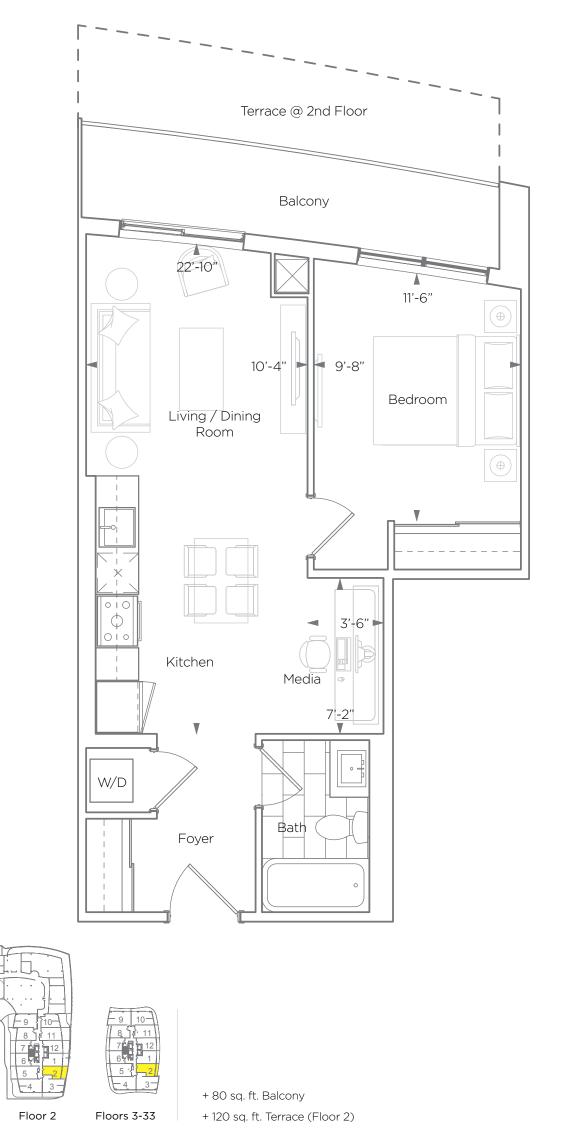

+ 100 sq. ft. Balcony

+ 165 sq. ft. Terrace (Floor 2)

12

3 -

Floors 3-33

4 3

Floor 2

### **1B -** 1 Bedroom 556 sq. ft.