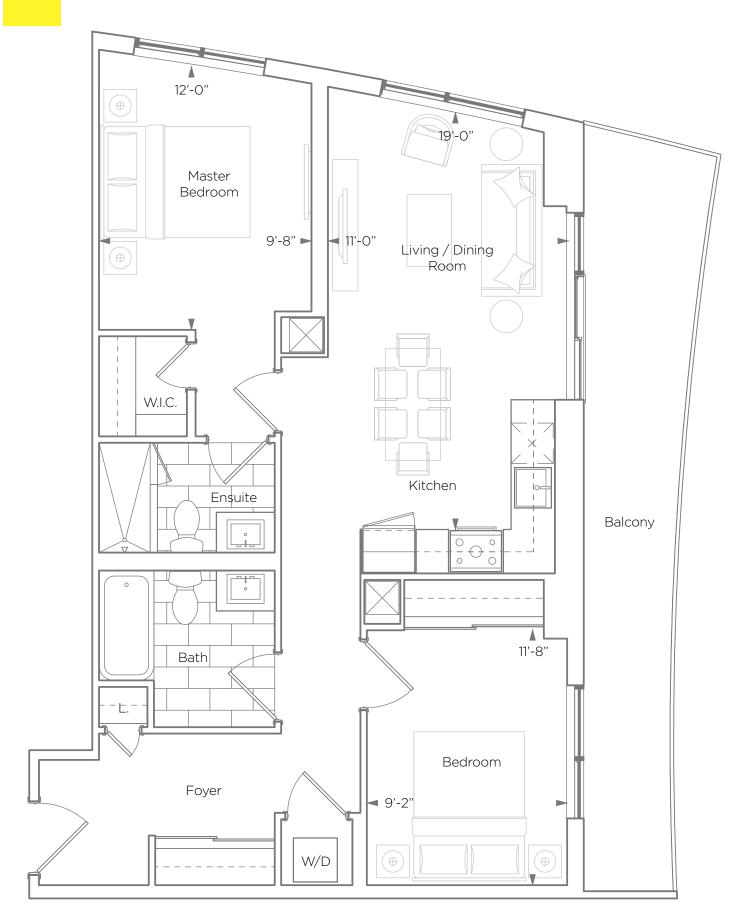

ghts reserved.

+ 100 sq. ft. Balcony

+ 165 sq. ft. Terrace (Floor 2)

12

3 -

Floors 3-33

4 3

Floor 2



### **1B -** 1 Bedroom 556 sq. ft.









# 1C - 1 Bedroom 610 sq. ft.

(FLOORS 2-PH)



-2 + 100 sq. ft. Balcony PH1, PH2 & PH Floors 3-33

5

Floor 2

+ 200 sq. ft. Terrace (Floor 2)





#### **1A+D -** 1 Bedroom + Den 638 sq. ft.





K

9

8



Ν



#### **1B+D –** 1 Bedroom + Den 650 sq. ft. (BARRIER FREE)







#### 1C+D - 1 Bedroom + Den 654 sq. ft.





+ 235 sq. ft. Terrace



## **2A -** 2 Bedroom 730 sq. ft.

Terrace @ 2nd Floor







10 3 Floors 3-33

+ 110 sq. ft. Balcony

+ 220 sq. ft. Terrace (Floor 2)



#### **2B -** 2 Bedroom 742 sq. ft.







## **2C -** 2 Bedroom 828 sq. ft.







+ 300 sq. ft. Balcony

C O N D O M I N I U M S

cosmos



LIBERTY













+ 140 sq. ft. Balcony



## **2F -** 2 Bedroom 888 sq. ft.







+ 200 sq. ft. Terrace (Floor 2)



**2G -** 2 Bedroom 916 sq. ft.







+ 290 sq. ft. Balcony



## **2A+D -** 2 Bedroom 902 sq. ft.

LIBERTY







**2B+D -** 2 Bedroom + Den 912 sq. ft.





Note: All prices, figures, sizes, specifications and information are subject to change without notice. E. & O.E. All areas and stated dimensions are approximate. Actual usable floor space, living area and square footage may vary from stated floor area. All illustrations are artist's concept only. The unit shown may be the reverse of the unit purchased. The purchase price does not include any furniture.<sup>®</sup> 2016 Liberty Development Corporation. All rights reserved.

+ 220 sq. ft. Terrace (Floor 2)

+ 120 sq. ft. Balcony