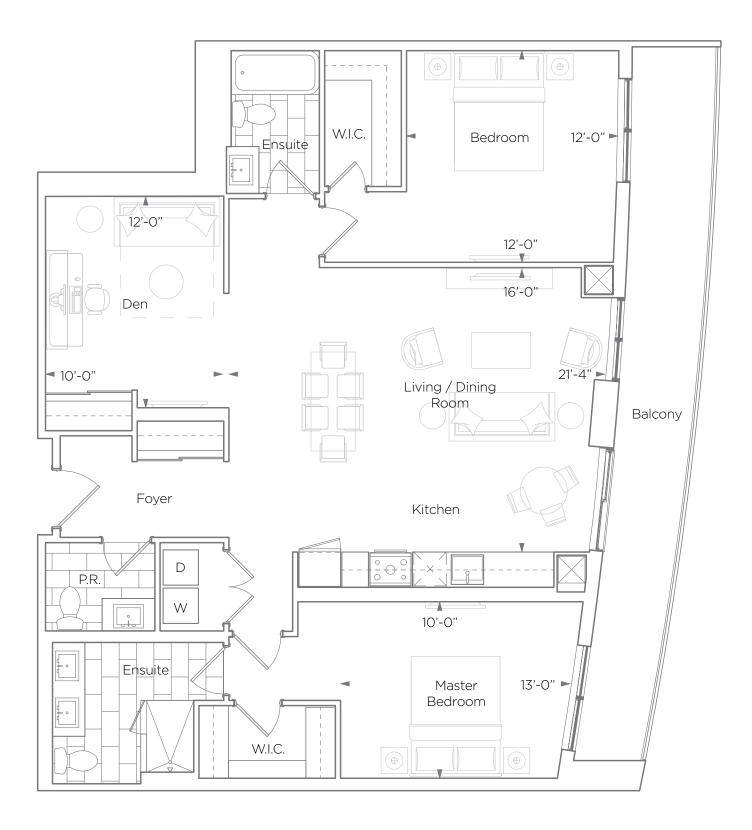

902 sq. ft.

LIBERTY







**2B+D -** 2 Bedroom + Den 912 sq. ft.





Note: All prices, figures, sizes, specifications and information are subject to change without notice. E. & O.E. All areas and stated dimensions are approximate. Actual usable floor space, living area and square footage may vary from stated floor area. All illustrations are artist's concept only. The unit shown may be the reverse of the unit purchased. The purchase price does not include any furniture.<sup>®</sup> 2016 Liberty Development Corporation. All rights reserved.

+ 220 sq. ft. Terrace (Floor 2)

+ 120 sq. ft. Balcony

















**2D+D -** 2 Bedroom + Den 1182 sq. ft.





+ 180 sq. ft. Balcony





2E+D - 2 Bedroom + Den 1274 sq. ft.





+ 360 sq. ft. Balcony





2F+D - 2 Bedroom + Den 1298 sq. ft.





+ 160 sq. ft. Balcony

COSMOS









+ 200 sq. ft. Balcony



# **3B -** 3 Bedroom 1904 sq. ft.







+ 260 sq. ft. Balcony