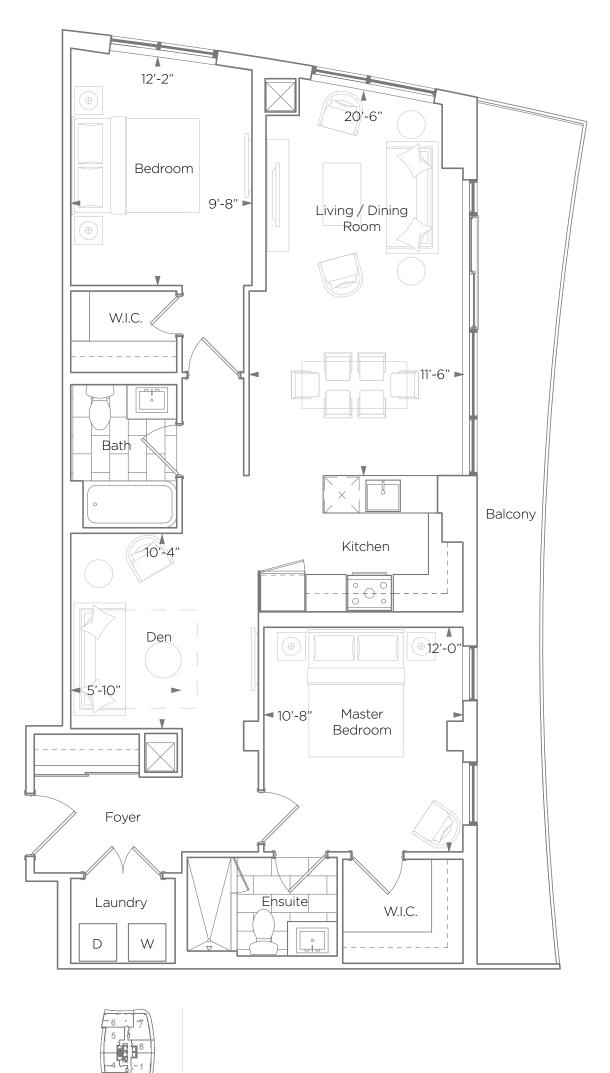

+ 220 sq. ft. Terrace (Floor 2)

+ 120 sq. ft. Balcony

**2D+D -** 2 Bedroom + Den 1182 sq. ft.

+ 180 sq. ft. Balcony

2E+D - 2 Bedroom + Den 1274 sq. ft.

+ 360 sq. ft. Balcony

2F+D - 2 Bedroom + Den 1298 sq. ft.