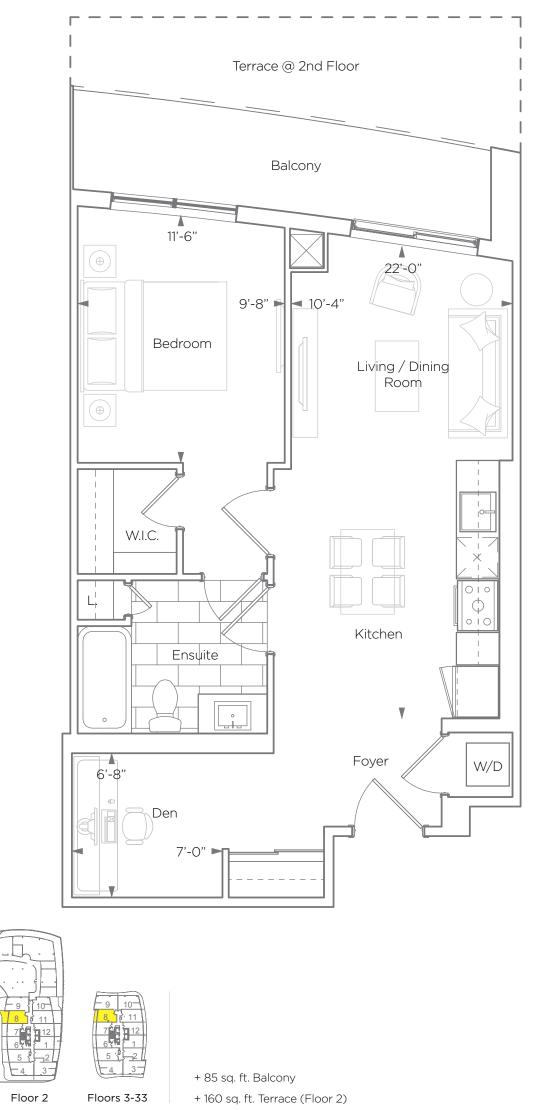

o change without notice. E. & O.E. All areas and stated dimensions are approximate. Actual usable floor space, living area and square footage may vary from stated floor area. All illustrations are artist's concept only. The unit shown may be the reverse of the unit purchased. The purchase price does not include any furniture.© 2016 Liberty Development Corporation. All rights reserved.

+ 100 sq. ft. Balcony

+ 165 sq. ft. Terrace (Floor 2)

12

3 -

Floors 3-33

4 3

Floor 2



### **1B -** 1 Bedroom 556 sq. ft.









# 1C - 1 Bedroom 610 sq. ft.

(FLOORS 2-PH)



-2 + 100 sq. ft. Balcony PH1, PH2 & PH Floors 3-33

5

Floor 2

+ 200 sq. ft. Terrace (Floor 2)





#### **1A+D -** 1 Bedroom + Den 638 sq. ft.





K

9

8



Ν



#### **1B+D –** 1 Bedroom + Den 650 sq. ft. (BARRIER FREE)







#### 1C+D - 1 Bedroom + Den 654 sq. ft.





+ 235 sq. ft. Terrace



## **2A -** 2 Bedroom 730 sq. ft.

Terrace @ 2nd Floor







10 3 Floors 3-33

+ 110 sq. ft. Balcony

+ 220 sq. ft. Terrace (Floor 2)



#### **2B -** 2 Bedroom 742 sq. ft.







## **2C -** 2 Bedroom 828 sq. ft.







+ 300 sq. ft. Balcony

C O N D O M I N I U M S

cosmos



LIBERTY













+ 140 sq. ft. Balcony



## **2F -** 2 Bedroom 888 sq. ft.







+ 200 sq. ft. Terrace (Floor 2)



**2G -** 2 Bedroom 916 sq. ft.







+ 290 sq. ft. Balcony



## **2A+D -** 2 Bedroom 902 sq. ft.

LIBERTY







**2B+D -** 2 Bedroom + Den 912 sq. ft.





Note: All prices, figures, sizes, specifications and information are subject to change without notice. E. & O.E. All areas and stated dimensions are approximate. A