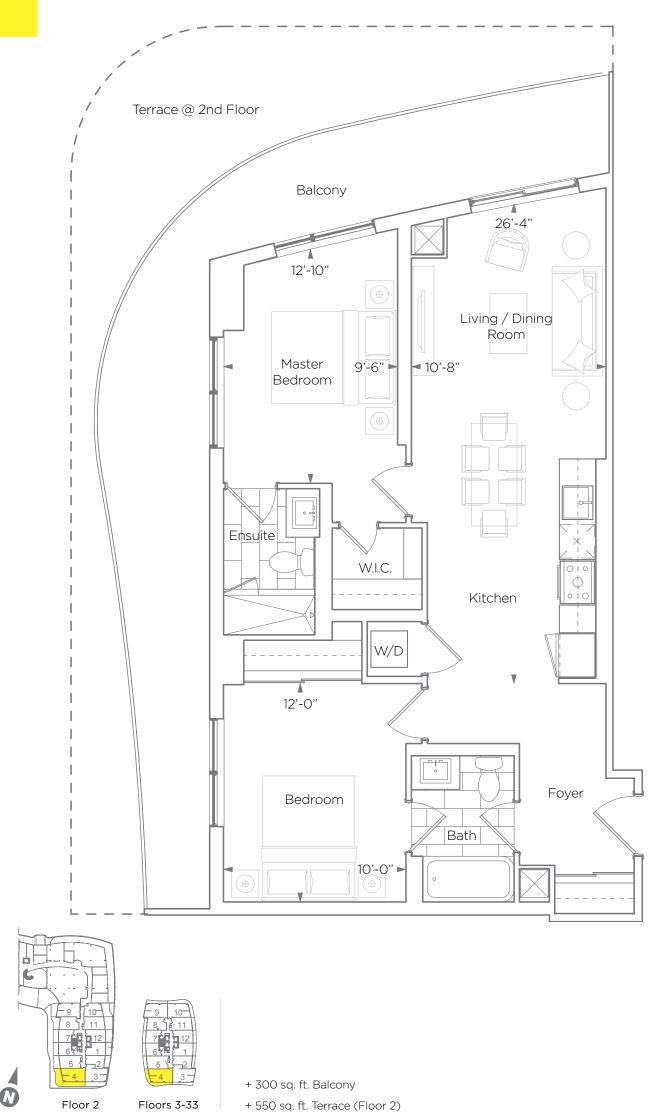

## **2A -** 2 Bedroom 730 sq. ft.

Terrace @ 2nd Floor

10 3 Floors 3-33

+ 110 sq. ft. Balcony

+ 220 sq. ft. Terrace (Floor 2)