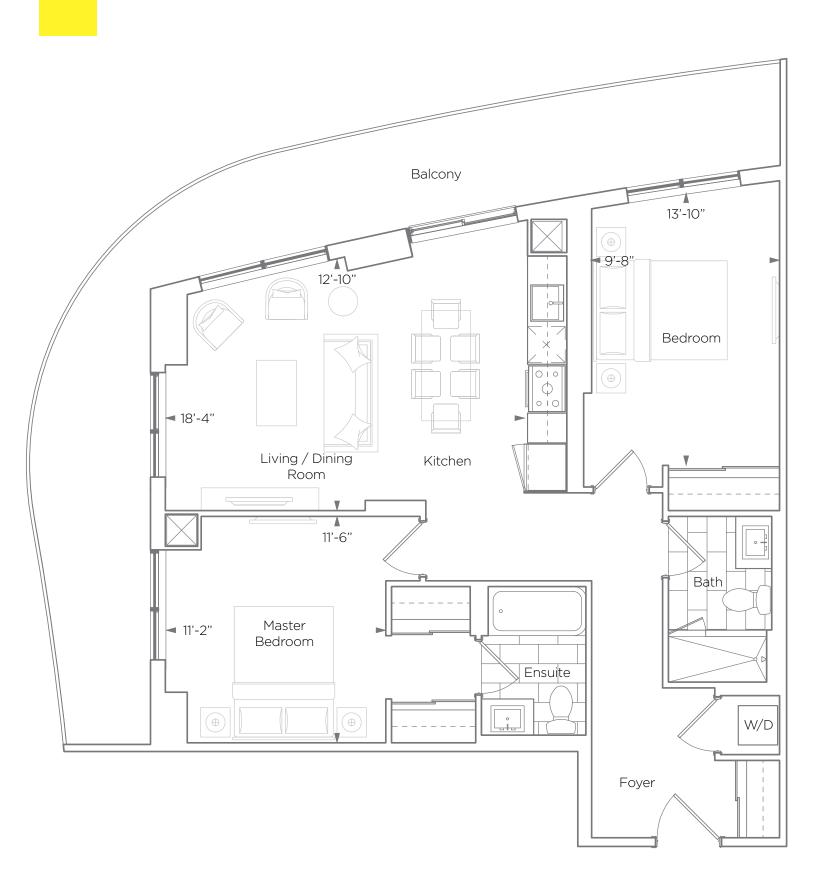

## **2A -** 2 Bedroom 730 sq. ft.

Terrace @ 2nd Floor

10 3 Floors 3-33

+ 110 sq. ft. Balcony

+ 220 sq. ft. Terrace (Floor 2)