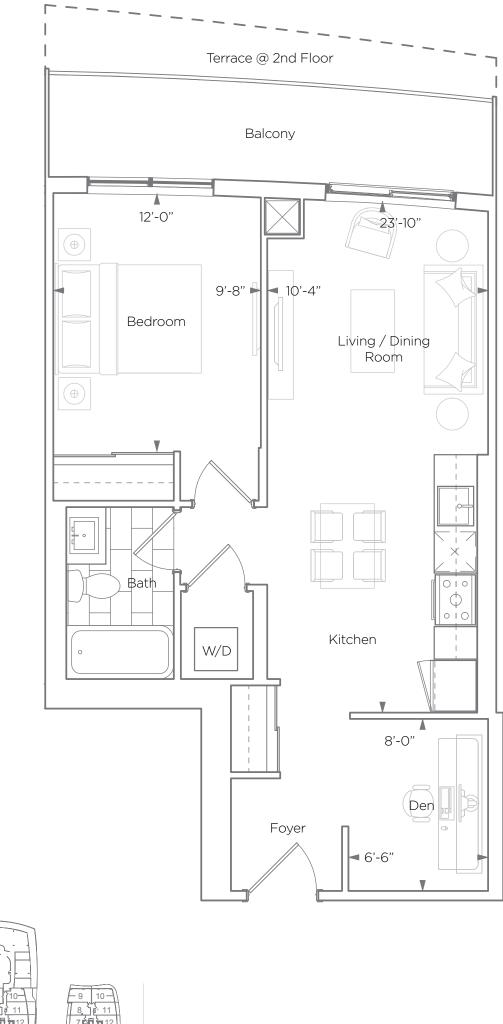

Note: All prices, figures, sizes, specifications and information are subject to change without notice. E. & O.E. All areas and stated dimensions are approximate. Actual usable floor space, living area and square footage may vary from stated floor area. All illustrations are artist's concept only. The unit shown may be the reverse of the unit purchased. The purchase price does not include any furniture.© 2016 Liberty Development Corporation. All rights reserved.

+ 100 sq. ft. Balcony

+ 165 sq. ft. Terrace (Floor 2)

12

3 -

Floors 3-33

4 3

Floor 2



### **1B -** 1 Bedroom 556 sq. ft.









# 1C - 1 Bedroom 610 sq. ft.

(FLOORS 2-PH)



-2 + 100 sq. ft. Balcony PH1, PH2 & PH Floors 3-33

5

Floor 2

+ 200 sq. ft. Terrace (Floor 2)





#### **1A+D -** 1 Bedroom + Den 638 sq. ft.





K

9

8



Ν



#### **1B+D –** 1 Bedroom + Den 650 sq. ft. (BARRIER FREE)







#### 1C+D - 1 Bedroom + Den 654 sq. ft.





+ 235 sq. ft. Terrace



## **2A -** 2 Bedroom 730 sq. ft.

Terrace @ 2nd Floor







10 3 Floors 3-33

+ 110 sq. ft. Balcony

+ 220 sq. ft. Terrace (Floor 2)



#### **2B -** 2 Bedroom 742 sq. ft.







## **2C -** 2 Bedroom 828 sq. ft.







+ 300 sq. ft. Balcony

C O N D O M I N I U M S

cosmos



LIBERTY













+ 140 sq. ft. Balcony



## **2F -** 2 Bedroom 888 sq. ft.







+ 200 sq. ft. Terrace (Floor 2)



**2G -** 2 Bedroom 916 sq. ft.







+ 290 sq. ft. Balcony



## **2A+D -** 2 Bedroom 902 sq. ft.

LIBERTY







**2B+D -** 2 Bedroom + Den 912 sq. ft.





Note: All prices, figures, sizes, specifications and information are subject to cha