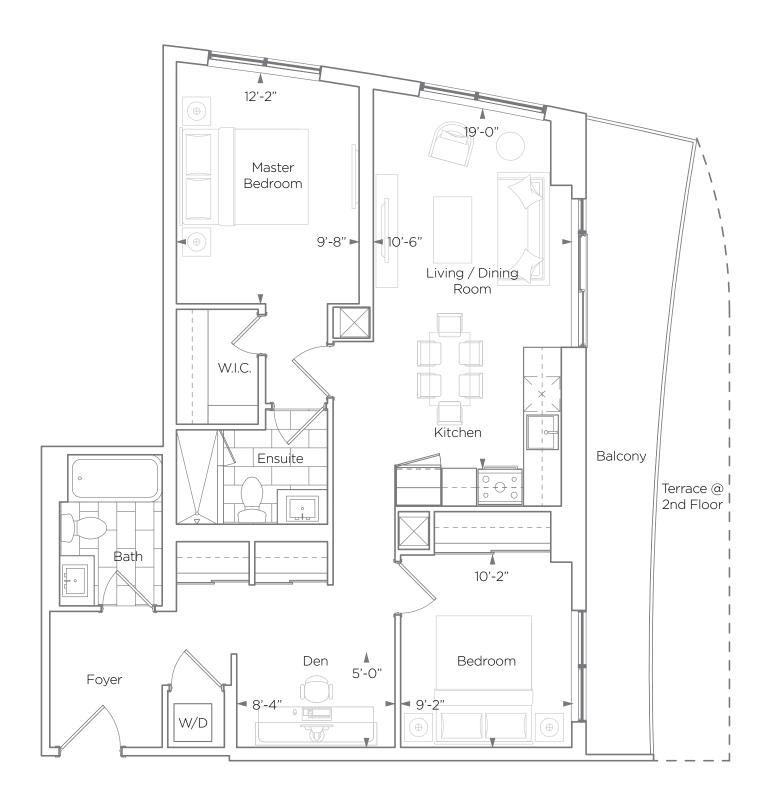

+ 220 sq. ft. Terrace (Floor 2)

+ 120 sq. ft. Balcony

**2D+D -** 2 Bedroom + Den 1182 sq. ft.

+ 180 sq. ft. Balcony

2E+D - 2 Bedroom + Den 1274 sq. ft.

+ 360 sq. ft. Balcony

2F+D - 2 Bedroom + Den 1298 sq. ft.