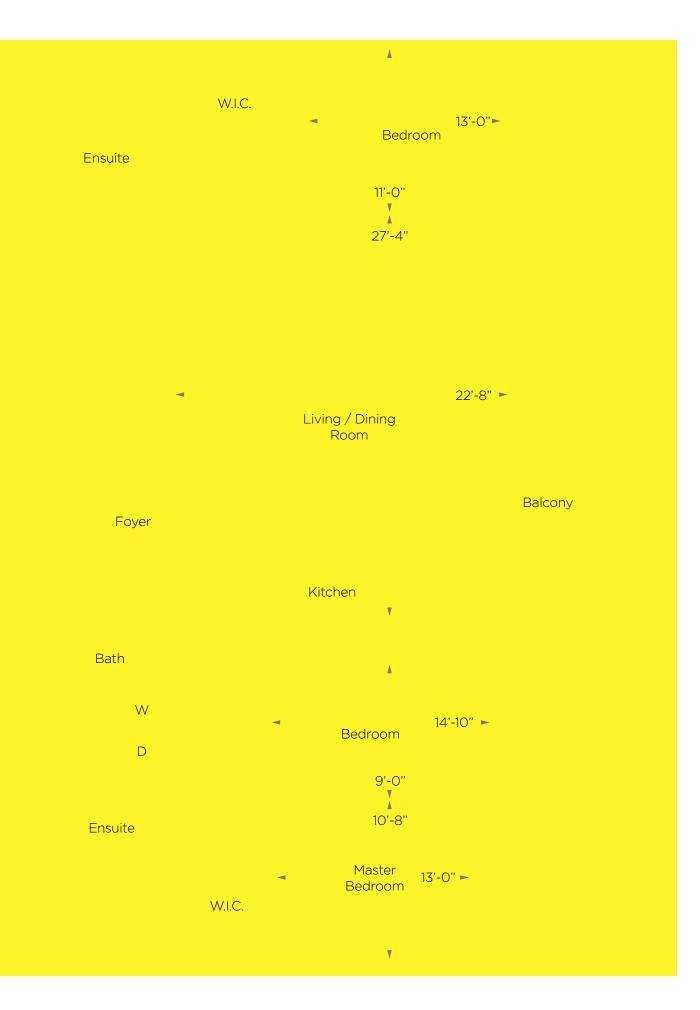

, specifications and information are subject to change without notice. E. & O.E. All areas and stated dimensions are approximate. Actual usable floor space, living area and square footage may vary from stated floor area. All illustrations are artist's concept only. The unit shown may be the reverse of the unit purchased. The purchase price does not include any furniture.<sup>®</sup> 2016 Liberty Development Corporation. All rights reserved.

+ 220 sq. ft. Terrace (Floor 2)

+ 120 sq. ft. Balcony

















**2D+D -** 2 Bedroom + Den 1182 sq. ft.





+ 180 sq. ft. Balcony





2E+D - 2 Bedroom + Den 1274 sq. ft.





+ 360 sq. ft. Balcony





2F+D - 2 Bedroom + Den 1298 sq. ft.





+ 160 sq. ft. Balcony

COSMOS









+ 200 sq. ft. Balcony



# **3B -** 3 Bedroom 1904 sq. ft.







+ 260 sq. ft. Balcony