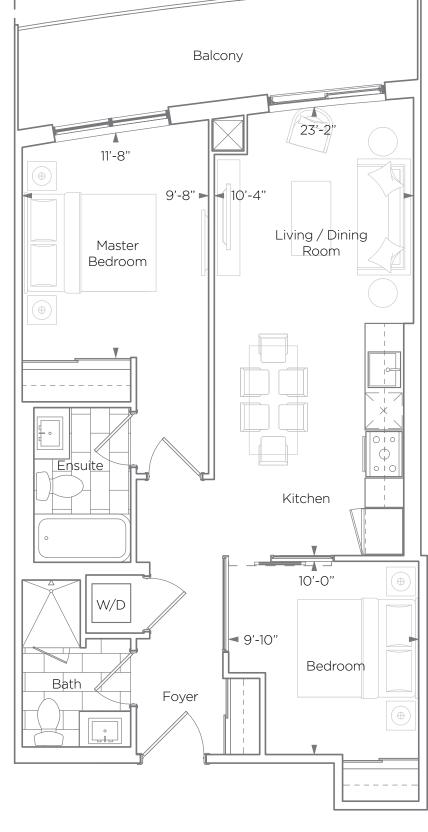

## **2A -** 2 Bedroom 730 sq. ft.

Terrace @ 2nd Floor

10 3 Floors 3-33

+ 110 sq. ft. Balcony

+ 220 sq. ft. Terrace (Floor 2)