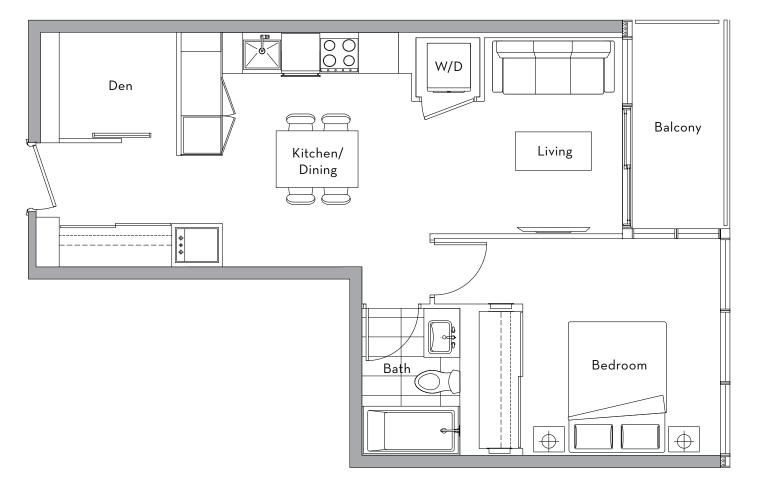

1 Bedroom + Den

Suite Area: 600 S.F.

Balcony Area: 45 S.F.

Total Area: 645 S.F.

### 3 Bedroom

Suite Area: 878 S.F.
Balcony Area: 50 S.F.
Total Area: 928 S.F.

<sup>\*</sup>The dotted lines indicate the balcony conditions on 6/F-10/F. Balcony area: 45 S.F.

16

1 Bedroom + Den

Suite Area: 530 S.F.