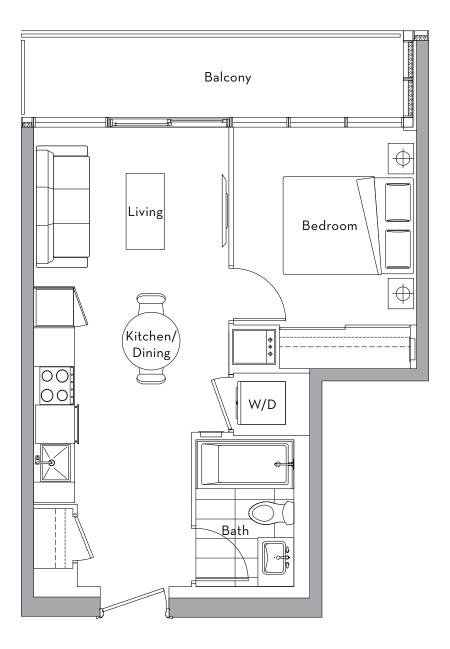

### 1 Bedroom

Suite Area: 515 S.F.
Balcony Area: 80 S.F.
Total Area: 595 S.F.

Balcony Living Bedroom Kitchen/ W/D Dining 000

09