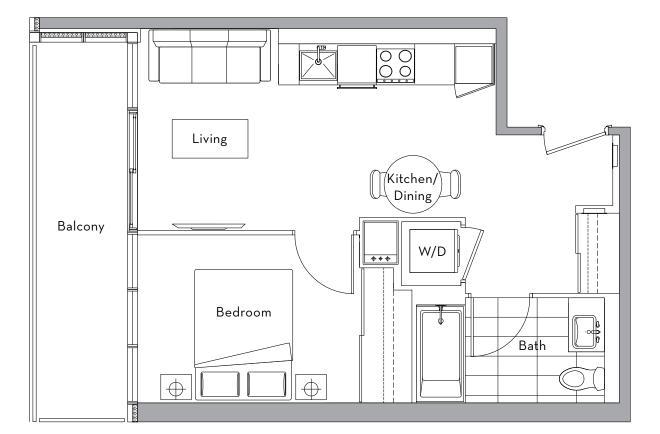

1 Bedroom + Den

Suite Area: 570 S.F.

Balcony Area: 95 S.F.

Total Area: 665 S.F.



\*The dotted lines indicate the balcony conditions on 6/F-10/F. Balcony area:  $90 \ S.F$ .



1 Bedroom + Sunroom + Study

Suite Area: 698 S.F.

Balcony Area: 70 S.F.

Total Area: 768 S.F.



\*The dotted lines indicate the balcony conditions on 6/F-10/F. Balcony area: 65 S.F.



03

### 1 Bedroom

Suite Area: 485 S.F. Balcony Area: 90 S.F.

Total Area: 575 S.F.





05

### 1 Bedroom

Suite Area: 492 S.F. Balcony Area: 88 S.F.

Total Area: 580 S.F.





### 1 Bedroom + Sunroom

Suite Area: 688 S.F.

Balcony Area: 40 S.F.

Total Area: 728 S.F.





The developer reserves the right to make minor revisions to interior wall locations and exterior window system. All materials and drawings are approximate. Information is subject to change without notice. Actual square footage may vary from the stated floor plan. Furniture and upgrades shown on plans are for illustration purposes only and are not included. E. & O. E.

### 1 Bedroom

Suite Area: 455 S.F.
Balcony Area: 80 S.F.
Total Area: 535 S.F.

Balcony Living Bedroom Kitchen/ Dining W/D



### 1 Bedroom

Suite Area: 515 S.F.
Balcony Area: 80 S.F.
Total Area: 595 S.F.

Balcony Living Bedroom Kitchen/ W/D Dining 000



09

### 1 Bedroom

Suite Area: 455 S.F. Balcony Area: 80 S.F.

Total Area