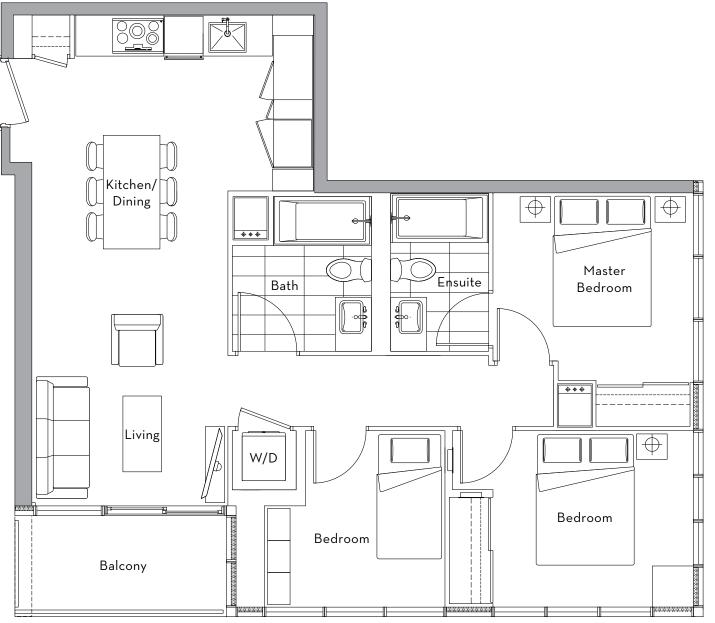

### 3 Bedroom

Suite Area: 878 S.F.
Balcony Area: 50 S.F.
Total Area: 928 S.F.

<sup>\*</sup>The dotted lines indicate the balcony conditions on 6/F-10/F. Balcony area: 45 S.F.

16

1 Bedroom + Den

Suite Area: 530 S.F.