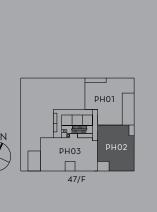

edroom + Den

Suite Area: 530 S.F.

Balcony Area: 100 S.F.

Total Area: 630 S.F.



\*The dotted lines indicate the balcony conditions on 6/F-10/F. Balcony area: 93 S.F.



The developer reserves the right to make minor revisions to interior wall locations and exterior window system. All materials and drawings are approximate. Information is subject to change without notice. Actual square footage may vary from the stated floor plan. Furniture and upgrades shown on plans are for illustration purposes only and are not included. E. & O. E.



# Penthouse 01

### 3 Bedroom

Suite Area: 1,550 S.F.

Balcony Area: 78 S.F. Terrace Area: 328 S.F.

Total Area: 1,956 S.F.









# Penthouse 02

## 3 Bedroom

Suite Area: 1,442 S.F.
Balcony Area: 50 S.F.
Terrace Area: 87 S.F.
Total Area: 1,579 S.F.





The developer reserves the right to make minor revisions to interior wall locations and exterior window system. All materials and drawings are approximate. Information is subject to change without notice. Actual square footage may vary from the stated floor plan. Furniture and upgrades shown on plans are for illustration purposes only and are not included. E. & O. E.





# Penthouse 03

### 3 Bedroom

Suite Area: 1,760 S.F.
Balcony Area: 85 S.F.
Terrace Area: 205 S.F.
Total Area: 2,050 S.F.





The developer reserves the right to make minor revisions to interior wall locations and exterior window system. All materials and drawings are approximate. Information is subject to change without notice. Actual square footage may vary from the stated floor plan. Furniture and upgrades shown o