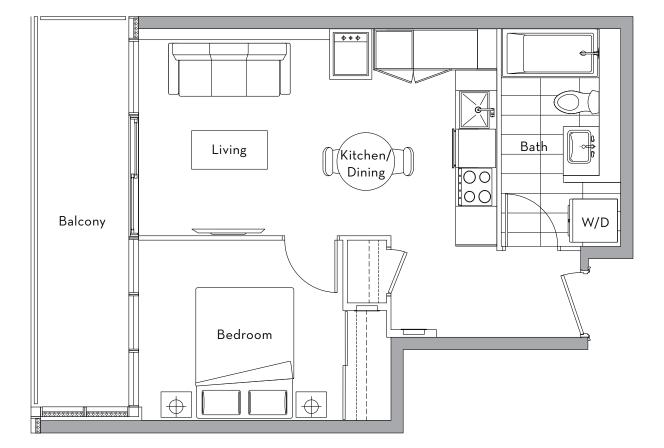

### 1 Bedroom

Suite Area: 485 S.F. Balcony Area: 90 S.F.

Total Area: 575 S.F.

05