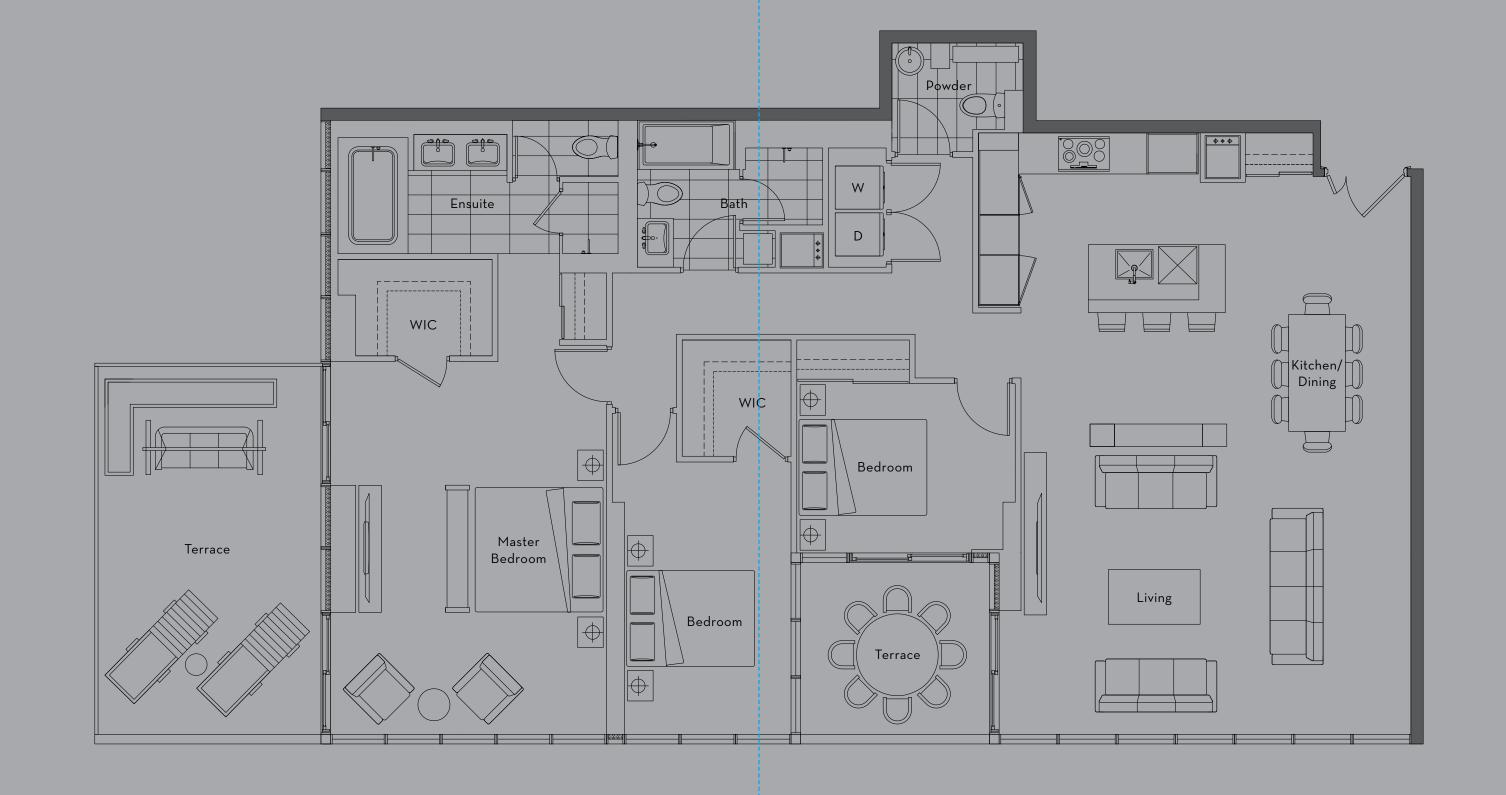

# Penthouse 03

### 3 Bedroom

Suite Area: 1,760 S.F.
Balcony Area: 85 S.F.
Terrace Area: 205 S.F.
Total Area: 2,050 S.F.

The developer reserves the right to make minor revisions to interior wall locations and exterior window system. All materials and drawings are approximate. Information is subject to change without notice. Actual square footage may vary from the stated floor plan. Furniture and upgrades shown on plans are for illustration purposes only and are not included. E. & O. E.