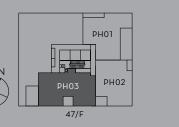

only and are not included. E. & O. E.



# Penthouse 01

### 3 Bedroom

Suite Area: 1,550 S.F.

Balcony Area: 78 S.F. Terrace Area: 328 S.F.

Total Area: 1,956 S.F.









# Penthouse 02

## 3 Bedroom

Suite Area: 1,442 S.F.
Balcony Area: 50 S.F.
Terrace Area: 87 S.F.
Total Area: 1,579 S.F.





The developer reserves the right to make minor revisions to interior wall locations and exterior window system. All materials and drawings are approximate. Information is subject to change without notice. Actual square footage may vary from the stated floor plan. Furniture and upgrades shown on plans are for illustration purposes only and are not included. E. & O. E.





# Penthouse 03

### 3 Bedroom

Suite Area: 1,760 S.F.
Balcony Area: 85 S.F.
Terrace Area: 205 S.F.
Total Area: 2,050 S.F.





The developer reserves the right to make minor revisions to interior wall locations and exterior window system. All materials and drawings are approximate. Information is subject to change without notice. Actual square footage may vary from the stated floor plan. Furniture and upgrades shown on plans are for illustration purposes only and are not included. E. & O. E.