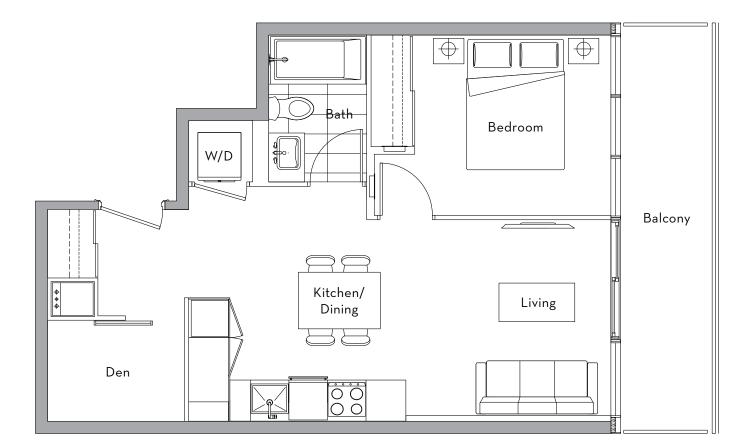

# 11

1 Bedroom + Den

Suite Area: 550 S.F.

Balcony Area: 95 S.F.

Total Area: 645 S.F.

The developer reserves the right to make minor revisions to interior wall locations and exterior window system. All materials and drawings are approximate. Information is subject to change without notice. Actual square footage may vary from the stated floor plan. Furniture and upgrades shown on plans are for illustration purposes only and are not included. E. & O. E.