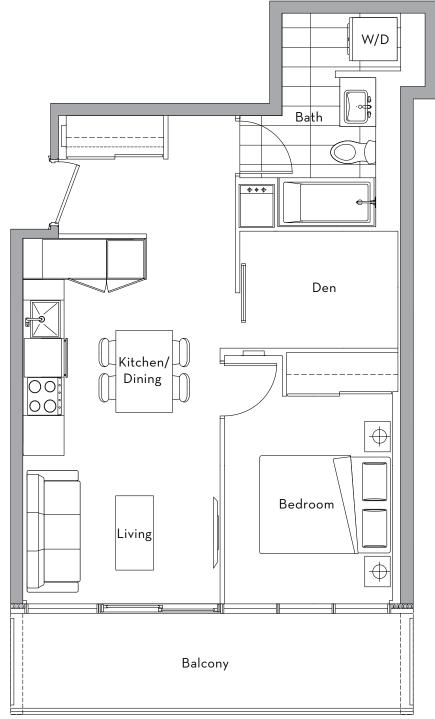

### 1 Bedroom

Suite Area: 485 S.F. Balcony Area: 90 S.F.

Total Area: 575 S.F.

05