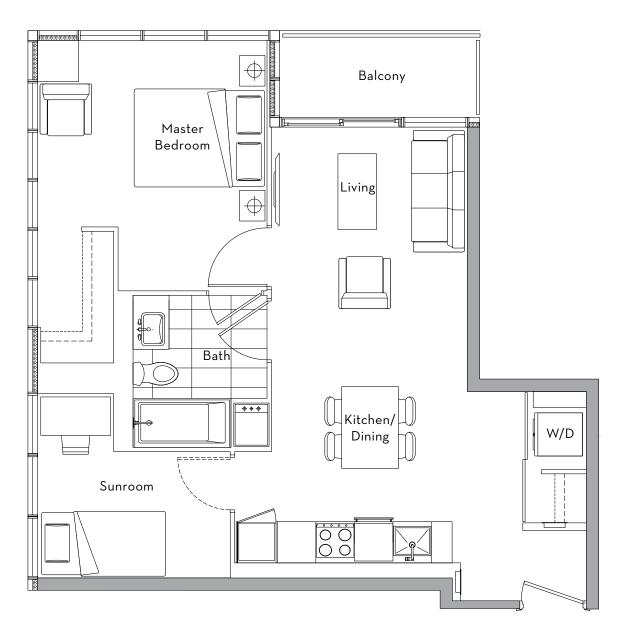

### 1 Bedroom + Sunroom

Suite Area: 688 S.F.

Balcony Area: 40 S.F.

Total Area: 728 S.F.

The developer reserves the right to make minor revisions to interior wall locations and exterior window system. All materials and drawings are approximate. Information is subject to change without notice. Actual square footage may vary from the stated floor plan. Furniture and upgrades shown on plans are for illustration purposes only and are not included. E. & O. E.