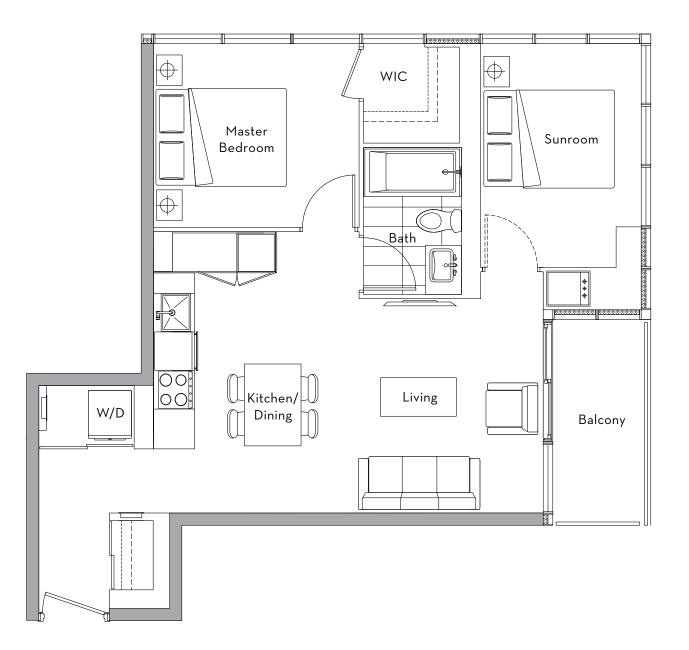

#### 1 Bedroom + Sunroom

Suite Area: 676 S.F.

Balcony Area: 45 S.F.

Total Area: 721 S.F.