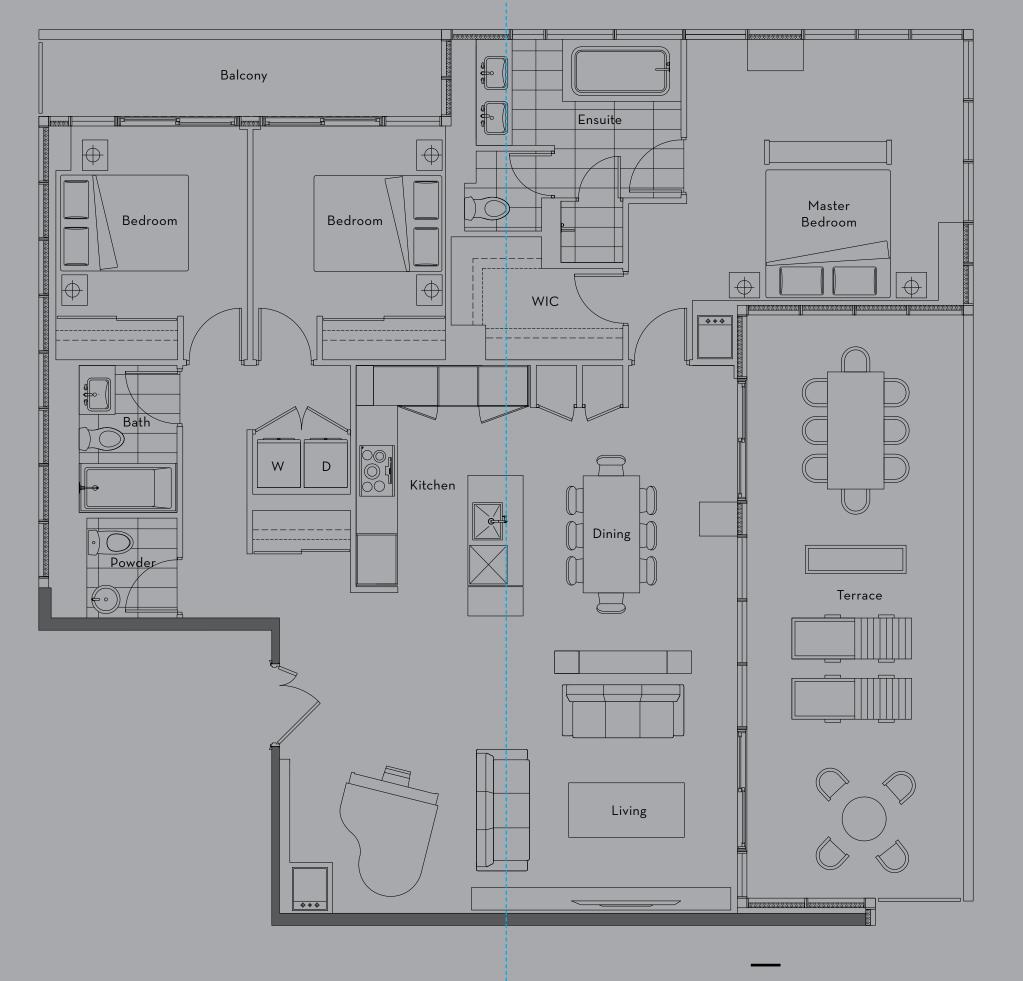

### 3 Bedroom

Suite Area: 1,550 S.F.

Balcony Area: 78 S.F. Terrace Area: 328 S.F.

Total Area: 1,956 S.F.