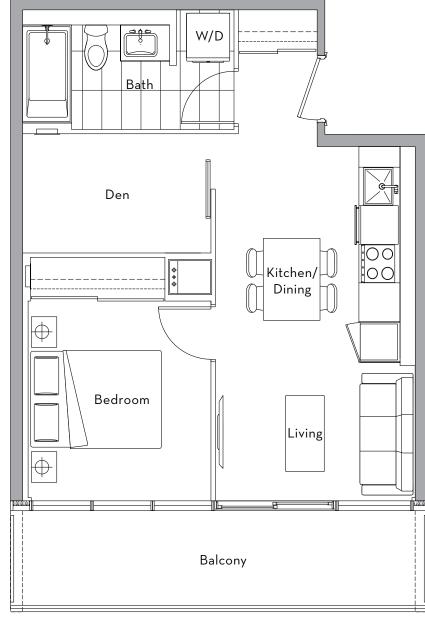

Balcony Area: 100 S.F.

Total Area: 630 S.F.

\*The dotted lines indicate the balcony conditions on 6/F-10/F. Balcony area: 93 S.F.

The developer reserves the right to make minor revisions to interior wall locations and exterior window system. All materials and drawings are approximate. Information is subject to change without notice. Actual square footage may vary from the stated floor plan. Furniture and upgrades shown on plans are for illustration purposes only and are not included. E. & O. E.