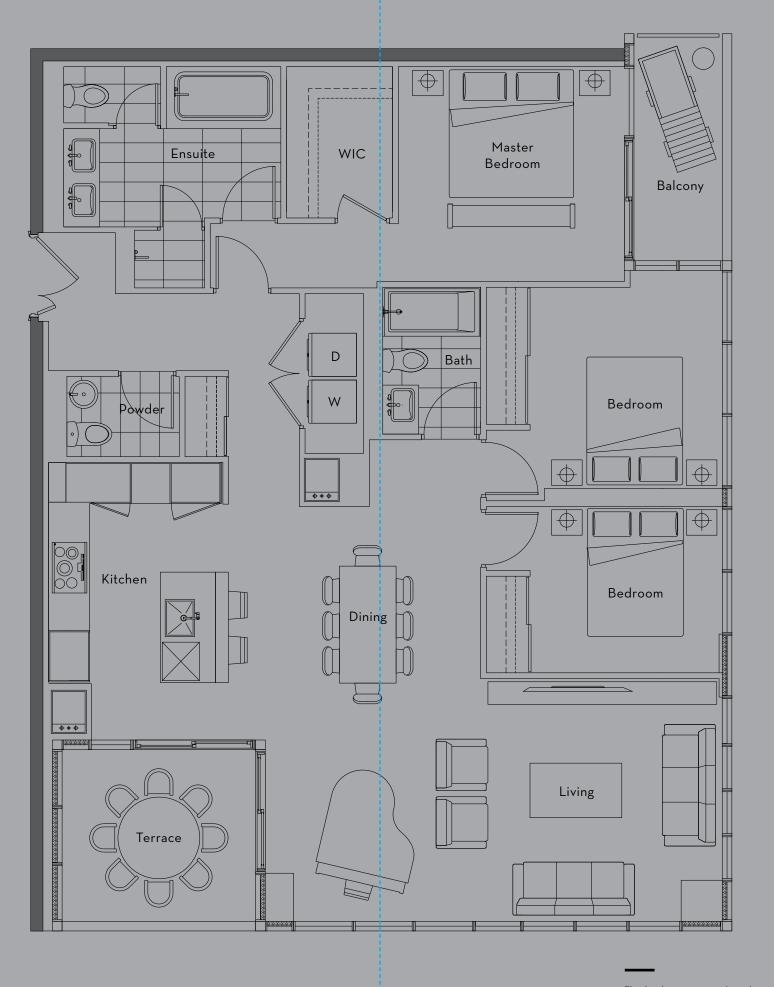

# Penthouse 02

## 3 Bedroom

Suite Area: 1,442 S.F.
Balcony Area: 50 S.F.
Terrace Area: 87 S.F.
Total Area: 1,579 S.F.

The developer reserves the right to make minor revisions to interior wall locations and exterior window system. All materials and drawings are approximate. Information is subject to change without notice. Actual square footage may vary from the stated floor plan. Furniture and upgrades shown on plans are for illustration purposes only and are not included. E. & O. E.