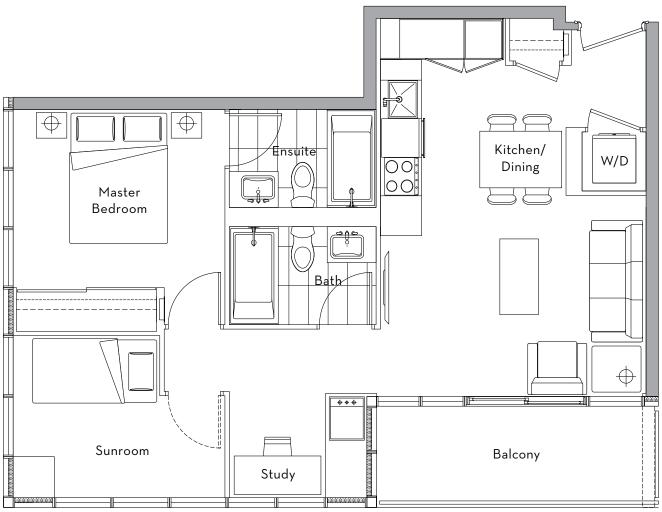

Balcony Area: 70 S.F.

Total Area: 768 S.F.

\*The dotted lines indicate the balcony conditions on 6/F-10/F. Balcony area: 65 S.F.

03