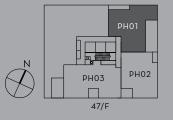

l Area: 928 S.F.



<sup>\*</sup>The dotted lines indicate the balcony conditions on 6/F-10/F. Balcony area: 45 S.F.



16

1 Bedroom + Den

Suite Area: 530 S.F.

Balcony Area: 100 S.F.

Total Area: 630 S.F.



\*The dotted lines indicate the balcony conditions on 6/F-10/F. Balcony area: 93 S.F.



The developer reserves the right to make minor revisions to interior wall locations and exterior window system. All materials and drawings are approximate. Information is subject to change without notice. Actual square footage may vary from the stated floor plan. Furniture and upgrades shown on plans are for illustration purposes only and are not included. E. & O. E.



# Penthouse 01

### 3 Bedroom

Suite Area: 1,550 S.F.

Balcony Area: 78 S.F. Terrace Area: 328 S.F.

Total Area: 1,956 S.F.









# Penthouse 02

## 3 Bedroom

Suite Area: 1,442 S.F.
Balcony Area: 50 S.F.
Terrace Area: 87 S.F.
Total Area: 1,579 S.F.





The developer reserves the right to make minor revisions to interior wall locations and exterior window system. All materials and drawings are approximate. Information is subject to change without notice. Actual square footage may vary from the stated floor plan. Furniture and upgrades shown on plans are for illustration purposes only and are not included. E. & O. E.





# Penthouse 03

### 3 Bedroom

Suite Area: 1,760 S.F.
Balcony Area: 85 S.F.
Terrace Area: 205 S.F.
Total Area: 2,050 S.F.





The developer reserves the right to make minor revisions to interior wall locations and exterior window system. All materials and drawings are approximate. Information