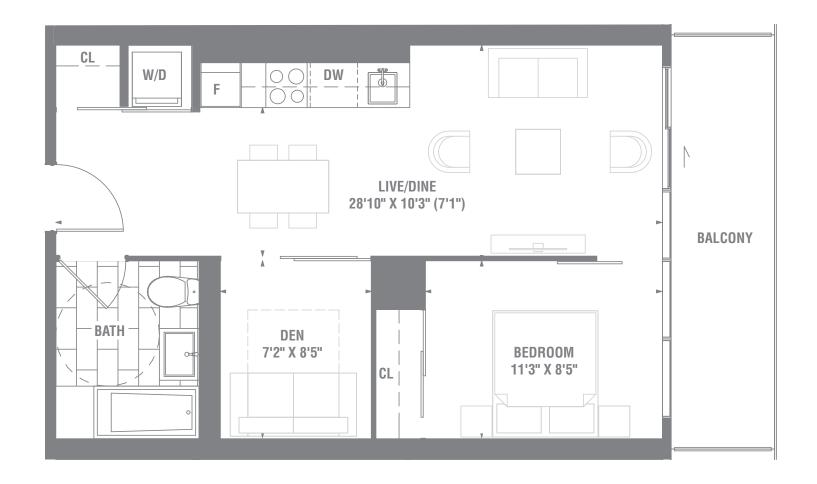

## **SUITE 1B-02** 1 BEDROOM 481 SQ. FT.







## **SUITE 1B-03** 1 BEDROOM 529 SQ. FT.







## **SUITE 1B-04** 1 BEDROOM 583 SQ. FT.







## **SUITE 1+D-01** 1 BEDROOM + DEN 533 SQ. FT.







## **SUITE 1+D-01a** 1 BEDROOM + DEN 549 SQ. FT.







## **SUITE 1+D-03** 1 BEDROOM + DEN 592 SQ. FT.







# **SUITE 1+D-04** 1 BEDROOM + DEN 594 SQ. FT.







# SUITE 1+D-04a 1 BEDROOM + DEN 594 SQ. FT.







## SUITE 1+D-04bf 1 BEDROOM + DEN 594 SQ. FT.







## **SUITE 1+D-05** 1 BEDROOM + DEN 599 SQ. FT.







## **SUITE 1+D-06** 1 BEDROOM + DEN 630 SQ. FT.







## **SUITE 1+D-08** 1 BEDROOM + DEN 661 SQ. FT.







## SUITE 1+D-08a 1 BEDROOM + DEN 661 SQ. FT.







## SUITE 2B-02bf 2 BEDROOM 685 SQ. FT.







# **SUITE 2B-06** 2 BEDROOM 707 SQ. FT.

#### 21**≥R** 27



## **SUITE 2B-08** 2 BEDROOM 716 SQ. FT.





## **SUITE 2B-17** 2 BEDROOM 945 SQ. FT.

#### PI≥R 27