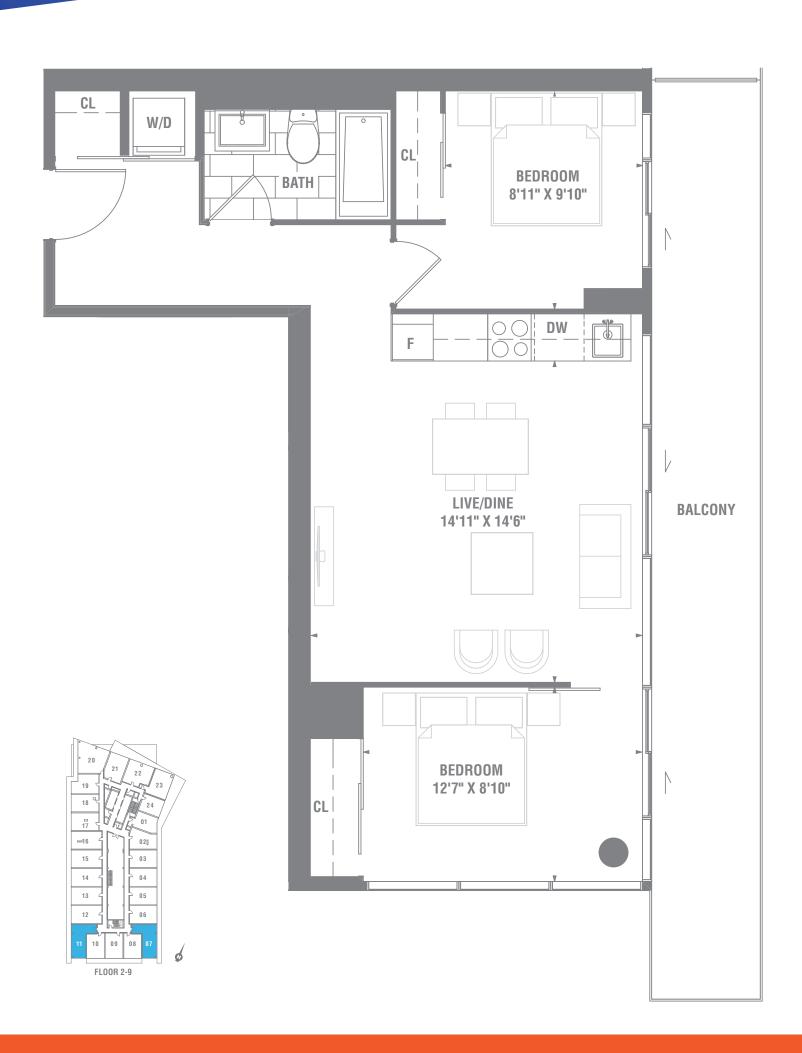

FT.







## **SUITE 1B-03** 1 BEDROOM 529 SQ. FT.







## **SUITE 1B-04** 1 BEDROOM 583 SQ. FT.







## **SUITE 1+D-01** 1 BEDROOM + DEN 533 SQ. FT.







## **SUITE 1+D-01a** 1 BEDROOM + DEN 549 SQ. FT.







## **SUITE 1+D-03** 1 BEDROOM + DEN 592 SQ. FT.







# **SUITE 1+D-04** 1 BEDROOM + DEN 594 SQ. FT.







# SUITE 1+D-04a 1 BEDROOM + DEN 594 SQ. FT.







## SUITE 1+D-04bf 1 BEDROOM + DEN 594 SQ. FT.







## **SUITE 1+D-05** 1 BEDROOM + DEN 599 SQ. FT.







## **SUITE 1+D-06** 1 BEDROOM + DEN 630 SQ. FT.







## **SUITE 1+D-08** 1 BEDROOM + DEN 661 SQ. FT.







## SUITE 1+D-08a 1 BEDROOM + DEN 661 SQ. FT.







## SUITE 2B-02bf 2 BEDROOM 685 SQ. FT.







# **SUITE 2B-06** 2 BEDROOM 707 SQ. FT.

#### 21**≥R** 27



## **SUITE 2B-08** 2 BEDROOM 716 SQ. FT.





## **SUITE 2B-17** 2 BEDROOM 945 SQ. FT.

#### PI≥R 27