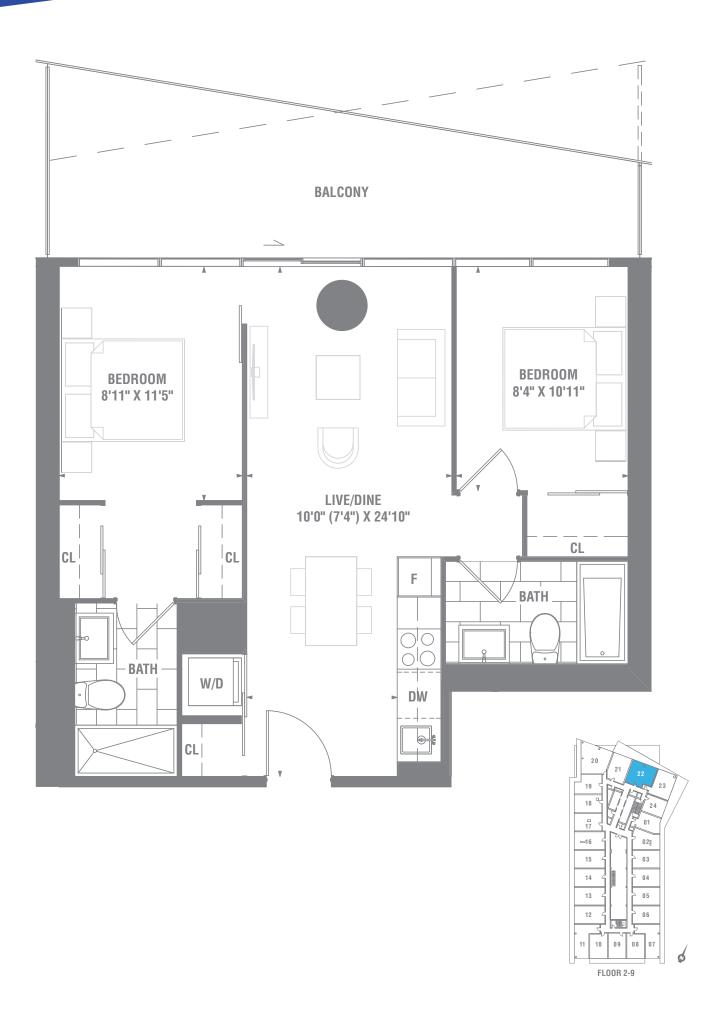

## **SUITE 1B-02** 1 BEDROOM 481 SQ. FT.







## **SUITE 1B-03** 1 BEDROOM 529 SQ. FT.







## **SUITE 1B-04** 1 BEDROOM 583 SQ. FT.







## **SUITE 1+D-01** 1 BEDROOM + DEN 533 SQ. FT.







## **SUITE 1+D-01a** 1 BEDROOM + DEN 549 SQ. FT.







## **SUITE 1+D-03** 1 BEDROOM + DEN 592 SQ. FT.







# **SUITE 1+D-04** 1 BEDROOM + DEN 594 SQ. FT.







# SUITE 1+D-04a 1 BEDROOM + DEN 594 SQ. FT.







## SUITE 1+D-04bf 1 BEDROOM + DEN 594 SQ. FT.







## **SUITE 1+D-05** 1 BEDROOM + DEN 599 SQ. FT.







## **SUITE 1+D-06** 1 BEDROOM + DEN 630 SQ. FT.







## **SUITE 1+D-08** 1 BEDROOM + DEN 661 SQ. FT.







## SUITE 1+D-08a 1 BEDROOM + DEN 661 SQ. FT.







## SUITE 2B-02bf 2 BEDROOM 685 SQ. FT.







# **SUITE 2B-06** 2 BEDROOM 707 SQ. FT.

#### 21**≥R** 27



## **SUITE 2B-08** 2 BEDROOM 716 SQ. FT.





## **SUITE 2B-17** 2 BEDROOM 945 SQ. FT.

#### PI≥R 27