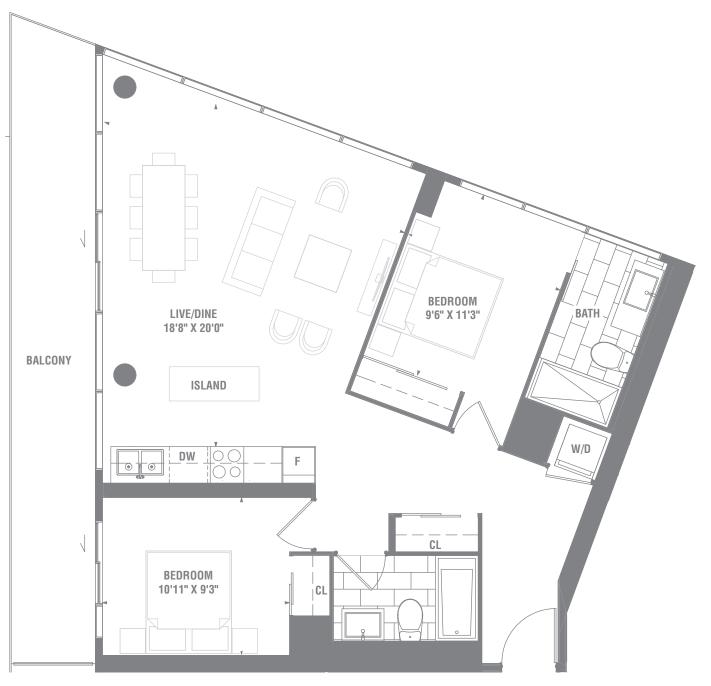

## **SUITE 1B-04** 1 BEDROOM 583 SQ. FT.







## **SUITE 1+D-01** 1 BEDROOM + DEN 533 SQ. FT.







## **SUITE 1+D-01a** 1 BEDROOM + DEN 549 SQ. FT.







## **SUITE 1+D-03** 1 BEDROOM + DEN 592 SQ. FT.







# **SUITE 1+D-04** 1 BEDROOM + DEN 594 SQ. FT.







# SUITE 1+D-04a 1 BEDROOM + DEN 594 SQ. FT.







## SUITE 1+D-04bf 1 BEDROOM + DEN 594 SQ. FT.







## **SUITE 1+D-05** 1 BEDROOM + DEN 599 SQ. FT.







## **SUITE 1+D-06** 1 BEDROOM + DEN 630 SQ. FT.







## **SUITE 1+D-08** 1 BEDROOM + DEN 661 SQ. FT.







## SUITE 1+D-08a 1 BEDROOM + DEN 661 SQ. FT.







## SUITE 2B-02bf 2 BEDROOM 685 SQ. FT.







# **SUITE 2B-06** 2 BEDROOM 707 SQ. FT.

#### 21**≥R** 27



## **SUITE 2B-08** 2 BEDROOM 716 SQ. FT.





## **SUITE 2B-17** 2 BEDROOM 945 SQ. FT.

#### PI≥R 27