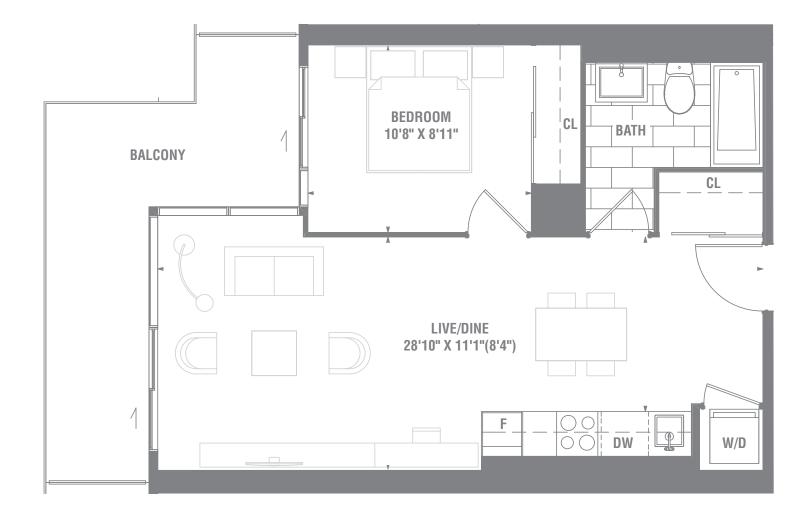

## **SUITE 1B-02** 1 BEDROOM 481 SQ. FT.







## **SUITE 1B-03** 1 BEDROOM 529 SQ. FT.







## **SUITE 1B-04** 1 BEDROOM 583 SQ. FT.







## **SUITE 1+D-01** 1 BEDROOM + DEN 533 SQ. FT.







## **SUITE 1+D-01a** 1 BEDROOM + DEN 549 SQ. FT.







## **SUITE 1+D-03** 1 BEDROOM + DEN 592 SQ. FT.







# **SUITE 1+D-04** 1 BEDROOM + DEN 594 SQ. FT.







# SUITE 1+D-04a 1 BEDROOM + DEN 594 SQ. FT.







## SUITE 1+D-04bf 1 BEDROOM + DEN 594 SQ. FT.







## **SUITE 1+D-05** 1 BEDROOM + DEN 599 SQ. FT.







## **SUITE 1+D-06** 1 BEDROOM + DEN 630 SQ. FT.







## **SUITE 1+D-08** 1 BEDROOM + DEN 661 SQ. FT.







## SUITE 1+D-08a 1 BEDROOM + DEN 661 SQ. FT.







## SUITE 2B-02bf 2 BEDROOM 685 SQ. FT.







# **SUITE 2B-06** 2 BEDROOM 707 SQ. FT.

#### 21**≥R** 27



## **SUITE 2B-08** 2 BEDROOM 716 SQ. FT.





## **SUITE 2B-17** 2 BEDROOM 945 SQ. FT.

#### PI≥R 27