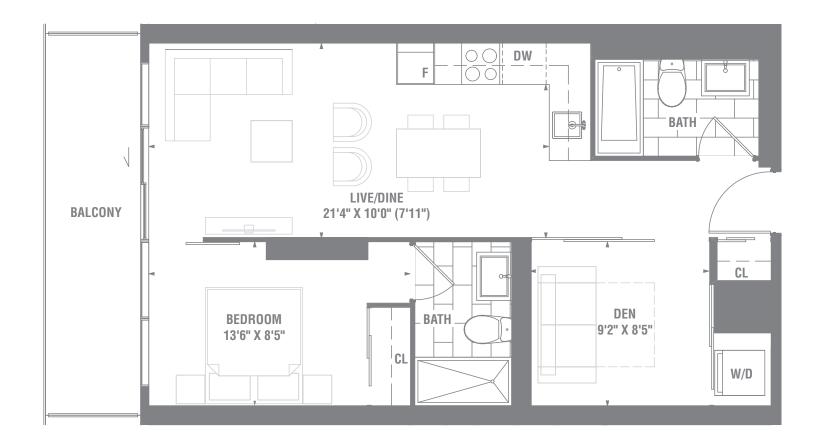

## **SUITE 1B-02** 1 BEDROOM 481 SQ. FT.







## **SUITE 1B-03** 1 BEDROOM 529 SQ. FT.







## **SUITE 1B-04** 1 BEDROOM 583 SQ. FT.







## **SUITE 1+D-01** 1 BEDROOM + DEN 533 SQ. FT.







## **SUITE 1+D-01a** 1 BEDROOM + DEN 549 SQ. FT.







## **SUITE 1+D-03** 1 BEDROOM + DEN 592 SQ. FT.







# **SUITE 1+D-04** 1 BEDROOM + DEN 594 SQ. FT.







# SUITE 1+D-04a 1 BEDROOM + DEN 594 SQ. FT.







## SUITE 1+D-04bf 1 BEDROOM + DEN 594 SQ. FT.







## **SUITE 1+D-05** 1 BEDROOM + DEN 599 SQ. FT.







## **SUITE 1+D-06** 1 BEDROOM + DEN 630 SQ. FT.







## **SUITE 1+D-08** 1 BEDROOM + DEN 661 SQ. FT.







## SUITE 1+D-08a 1 BEDROOM + DEN 661 SQ. FT.







## SUITE 2B-02bf 2 BEDROOM 685 SQ. FT.







# **SUITE 2B-06** 2 BEDROOM 707 SQ. FT.

#### 21**≥R** 27



## **SUITE 2B-08** 2 BEDROOM 716 SQ. FT.





## **SUITE 2B-17** 2 BEDROOM 945 SQ. FT.

#### PI≥R 27