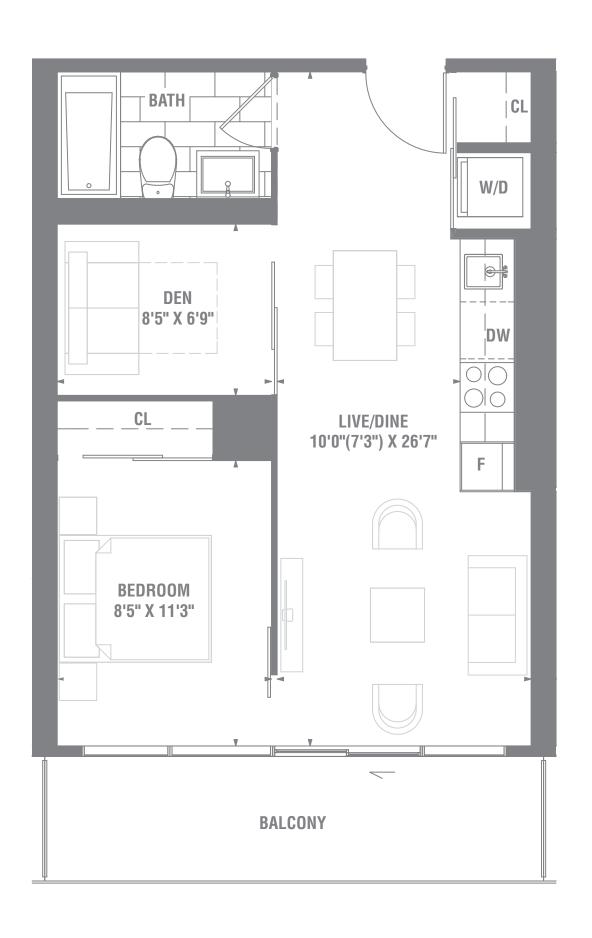

## **SUITE 1B-02** 1 BEDROOM 481 SQ. FT.







## **SUITE 1B-03** 1 BEDROOM 529 SQ. FT.







## **SUITE 1B-04** 1 BEDROOM 583 SQ. FT.







## **SUITE 1+D-01** 1 BEDROOM + DEN 533 SQ. FT.







## **SUITE 1+D-01a** 1 BEDROOM + DEN 549 SQ. FT.







## **SUITE 1+D-03** 1 BEDROOM + DEN 592 SQ. FT.







# **SUITE 1+D-04** 1 BEDROOM + DEN 594 SQ. FT.







# SUITE 1+D-04a 1 BEDROOM + DEN 594 SQ. FT.







## SUITE 1+D-04bf 1 BEDROOM + DEN 594 SQ. FT.







## **SUITE 1+D-05** 1 BEDROOM + DEN 599 SQ. FT.







## **SUITE 1+D-06** 1 BEDROOM + DEN 630 SQ. FT.







## **SUITE 1+D-08** 1 BEDROOM + DEN 661 SQ. FT.







## SUITE 1+D-08a 1 BEDROOM + DEN 661 SQ. FT.







## SUITE 2B-02bf 2 BEDROOM 685 SQ. FT.







# **SUITE 2B-06** 2 BEDROOM 707 SQ. FT.

#### 21**≥R** 27



## **SUITE 2B-08** 2 BEDROOM 716 SQ. FT.





## **SUITE 2B-17** 2 BEDROOM 945 SQ. FT.

#### PI≥R 27