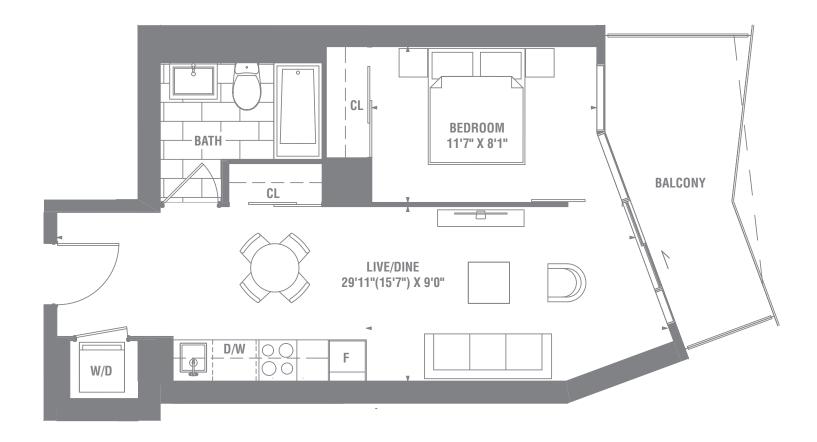

## **SUITE 1B-02** 1 BEDROOM 481 SQ. FT.







## **SUITE 1B-03** 1 BEDROOM 529 SQ. FT.







## **SUITE 1B-04** 1 BEDROOM 583 SQ. FT.







## **SUITE 1+D-01** 1 BEDROOM + DEN 533 SQ. FT.







## **SUITE 1+D-01a** 1 BEDROOM + DEN 549 SQ. FT.







## **SUITE 1+D-03** 1 BEDROOM + DEN 592 SQ. FT.







# **SUITE 1+D-04** 1 BEDROOM + DEN 594 SQ. FT.







# SUITE 1+D-04a 1 BEDROOM + DEN 594 SQ. FT.







## SUITE 1+D-04bf 1 BEDROOM + DEN 594 SQ. FT.







## **SUITE 1+D-05** 1 BEDROOM + DEN 599 SQ. FT.







## **SUITE 1+D-06** 1 BEDROOM + DEN 630 SQ. FT.







## **SUITE 1+D-08** 1 BEDROOM + DEN 661 SQ. FT.







## SUITE 1+D-08a 1 BEDROOM + DEN 661 SQ. FT.







## SUITE 2B-02bf 2 BEDROOM 685 SQ. FT.







# **SUITE 2B-06** 2 BEDROOM 707 SQ. FT.

#### 21**≥R** 27



## **SUITE 2B-08** 2 BEDROOM 716 SQ. FT.





## **SUITE 2B-17** 2 BEDROOM 945 SQ. FT.

#### PI≥R 27