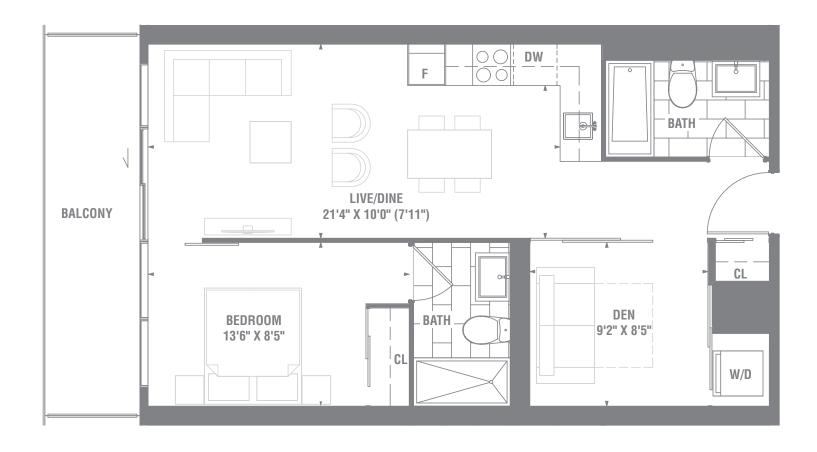

## **SUITE 1B-02** 1 BEDROOM 481 SQ. FT.







## **SUITE 1B-03** 1 BEDROOM 529 SQ. FT.







## **SUITE 1B-04** 1 BEDROOM 583 SQ. FT.







## **SUITE 1+D-01** 1 BEDROOM + DEN 533 SQ. FT.







## **SUITE 1+D-01a** 1 BEDROOM + DEN 549 SQ. FT.







## **SUITE 1+D-03** 1 BEDROOM + DEN 592 SQ. FT.







# **SUITE 1+D-04** 1 BEDROOM + DEN 594 SQ. FT.







# SUITE 1+D-04a 1 BEDROOM + DEN 594 SQ. FT.







## SUITE 1+D-04bf 1 BEDROOM + DEN 594 SQ. FT.







## **SUITE 1+D-05** 1 BEDROOM + DEN 599 SQ. FT.







## **SUITE 1+D-06** 1 BEDROOM + DEN 630 SQ. FT.







## **SUITE 1+D-08** 1 BEDROOM + DEN 661 SQ. FT.







## SUITE 1+D-08a 1 BEDROOM + DEN 661 SQ. FT.







## SUITE 2B-02bf 2 BEDROOM 685 SQ. FT.







# **SUITE 2B-06** 2 BEDROOM 707 SQ. FT.

#### 21**≥R** 27



## **SUITE 2B-08** 2 BEDROOM 716 SQ. FT.





## **SUITE 2B-17** 2 BEDROOM 945 SQ. FT.

#### PI≥R 27