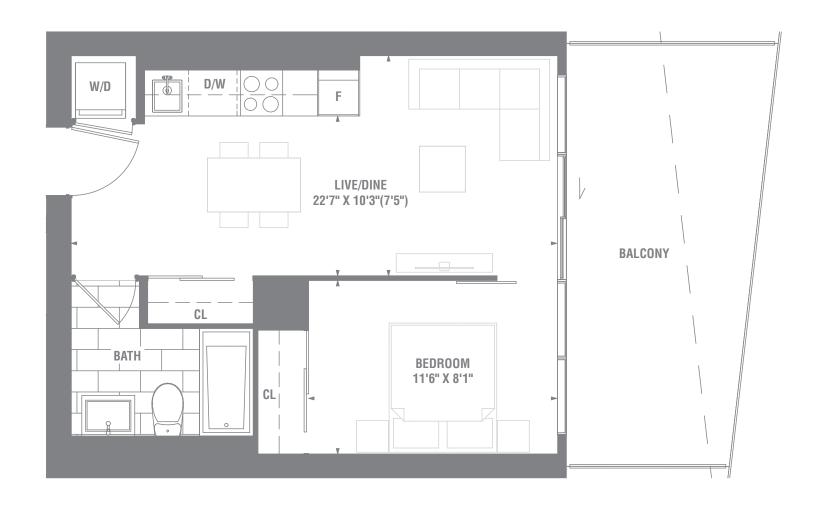

## **SUITE 1B-02** 1 BEDROOM 481 SQ. FT.







## **SUITE 1B-03** 1 BEDROOM 529 SQ. FT.







## **SUITE 1B-04** 1 BEDROOM 583 SQ. FT.







## **SUITE 1+D-01** 1 BEDROOM + DEN 533 SQ. FT.







## **SUITE 1+D-01a** 1 BEDROOM + DEN 549 SQ. FT.







## **SUITE 1+D-03** 1 BEDROOM + DEN 592 SQ. FT.







# **SUITE 1+D-04** 1 BEDROOM + DEN 594 SQ. FT.







# SUITE 1+D-04a 1 BEDROOM + DEN 594 SQ. FT.







## SUITE 1+D-04bf 1 BEDROOM + DEN 594 SQ. FT.







## **SUITE 1+D-05** 1 BEDROOM + DEN 599 SQ. FT.







## **SUITE 1+D-06** 1 BEDROOM + DEN 630 SQ. FT.







## **SUITE 1+D-08** 1 BEDROOM + DEN 661 SQ. FT.







## SUITE 1+D-08a 1 BEDROOM + DEN 661 SQ. FT.







## SUITE 2B-02bf 2 BEDROOM 685 SQ. FT.







# **SUITE 2B-06** 2 BEDROOM 707 SQ. FT.

#### 21**≥R** 27



## **SUITE 2B-08** 2 BEDROOM 716 SQ. FT.





## **S