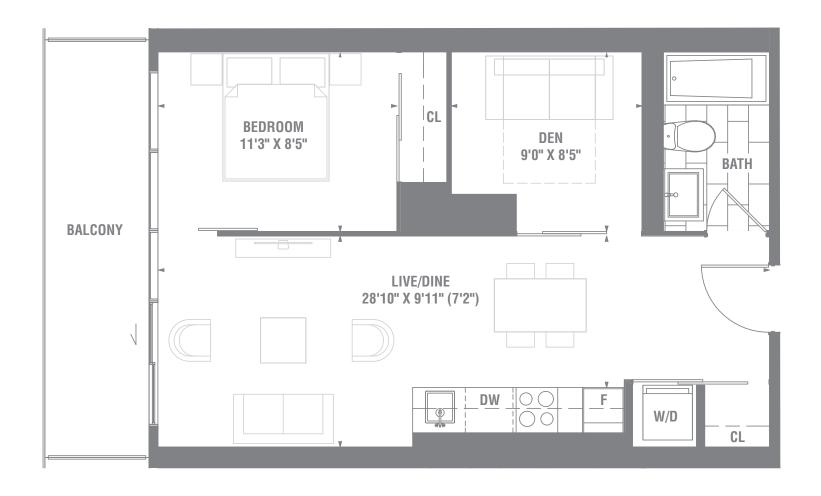

## **SUITE 1B-02** 1 BEDROOM 481 SQ. FT.







## **SUITE 1B-03** 1 BEDROOM 529 SQ. FT.







## **SUITE 1B-04** 1 BEDROOM 583 SQ. FT.







## **SUITE 1+D-01** 1 BEDROOM + DEN 533 SQ. FT.







## **SUITE 1+D-01a** 1 BEDROOM + DEN 549 SQ. FT.







## **SUITE 1+D-03** 1 BEDROOM + DEN 592 SQ. FT.







# **SUITE 1+D-04** 1 BEDROOM + DEN 594 SQ. FT.







# SUITE 1+D-04a 1 BEDROOM + DEN 594 SQ. FT.







## SUITE 1+D-04bf 1 BEDROOM + DEN 594 SQ. FT.







## **SUITE 1+D-05** 1 BEDROOM + DEN 599 SQ. FT.







## **SUITE 1+D-06** 1 BEDROOM + DEN 630 SQ. FT.







## **SUITE 1+D-08** 1 BEDROOM + DEN 661 SQ. FT.







## SUITE 1+D-08a 1 BEDROOM + DEN 661 SQ. FT.







## SUITE 2B-02bf 2 BEDROOM 685 SQ. FT.







# **SUITE 2B-06** 2 BEDROOM 707 SQ. FT.

#### 21**≥R** 27



## **SUITE 2B-08** 2 BEDROOM 716 SQ. FT.





## **SUITE 2B-17** 2 BEDROOM 945 SQ. FT.

#### PI≥R 27