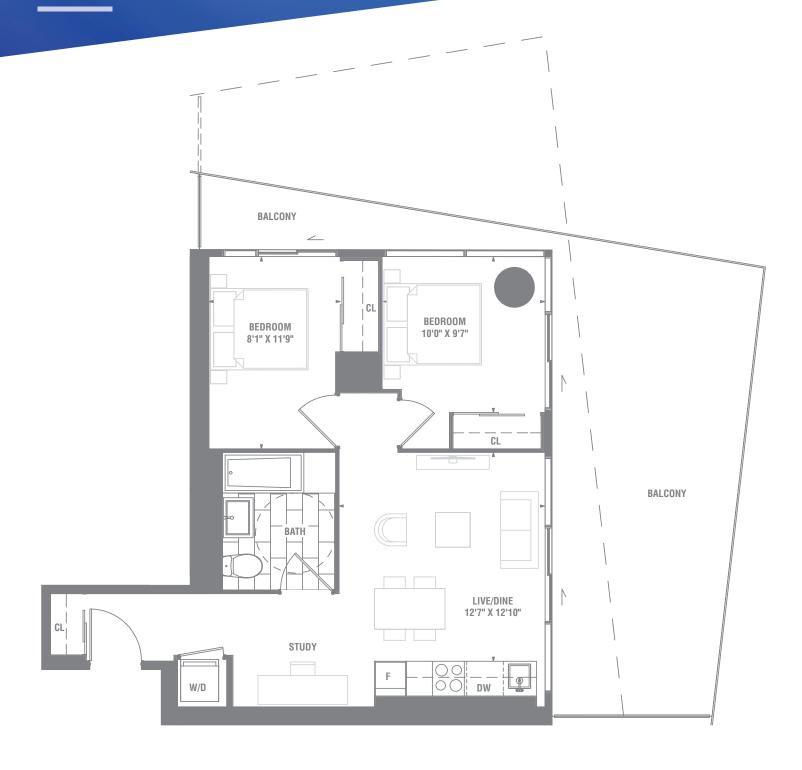

## **SUITE 1B-02** 1 BEDROOM 481 SQ. FT.







## **SUITE 1B-03** 1 BEDROOM 529 SQ. FT.







## **SUITE 1B-04** 1 BEDROOM 583 SQ. FT.







## **SUITE 1+D-01** 1 BEDROOM + DEN 533 SQ. FT.







## **SUITE 1+D-01a** 1 BEDROOM + DEN 549 SQ. FT.







## **SUITE 1+D-03** 1 BEDROOM + DEN 592 SQ. FT.







# **SUITE 1+D-04** 1 BEDROOM + DEN 594 SQ. FT.







# SUITE 1+D-04a 1 BEDROOM + DEN 594 SQ. FT.







## SUITE 1+D-04bf 1 BEDROOM + DEN 594 SQ. FT.







## **SUITE 1+D-05** 1 BEDROOM + DEN 599 SQ. FT.







## **SUITE 1+D-06** 1 BEDROOM + DEN 630 SQ. FT.







## **SUITE 1+D-08** 1 BEDROOM + DEN 661 SQ. FT.







## SUITE 1+D-08a 1 BEDROOM + DEN 661 SQ. FT.







## SUITE 2B-02bf 2 BEDROOM 685 SQ. FT.







# **SUITE 2B-06** 2 BEDROOM 707 SQ. FT.

#### 21**≥R** 27



## **SUITE 2B-08** 2 BEDROOM 716 SQ. FT.





## **SUITE 2B-17** 2 BEDROOM 945 SQ. FT.

#### PI≥R 27