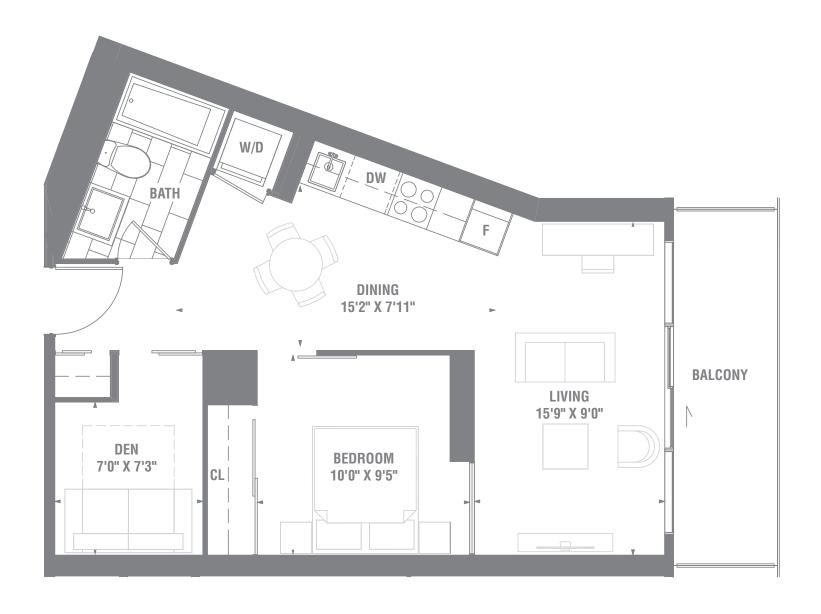

## **SUITE 1B-02** 1 BEDROOM 481 SQ. FT.







## **SUITE 1B-03** 1 BEDROOM 529 SQ. FT.







## **SUITE 1B-04** 1 BEDROOM 583 SQ. FT.







## **SUITE 1+D-01** 1 BEDROOM + DEN 533 SQ. FT.







## **SUITE 1+D-01a** 1 BEDROOM + DEN 549 SQ. FT.







## **SUITE 1+D-03** 1 BEDROOM + DEN 592 SQ. FT.







# **SUITE 1+D-04** 1 BEDROOM + DEN 594 SQ. FT.







# SUITE 1+D-04a 1 BEDROOM + DEN 594 SQ. FT.







## SUITE 1+D-04bf 1 BEDROOM + DEN 594 SQ. FT.







## **SUITE 1+D-05** 1 BEDROOM + DEN 599 SQ. FT.







## **SUITE 1+D-06** 1 BEDROOM + DEN 630 SQ. FT.







## **SUITE 1+D-08** 1 BEDROOM + DEN 661 SQ. FT.







## SUITE 1+D-08a 1 BEDROOM + DEN 661 SQ. FT.







## SUITE 2B-02bf 2 BEDROOM 685 SQ. FT.







# **SUITE 2B-06** 2 BEDROOM 707 SQ. FT.

#### 21**≥R** 27



## **SUITE 2B-08** 2 BEDROOM 716 SQ. FT.





## **SUITE 2B-17** 2 BEDROOM 945 SQ. FT.

#### PI≥R 27