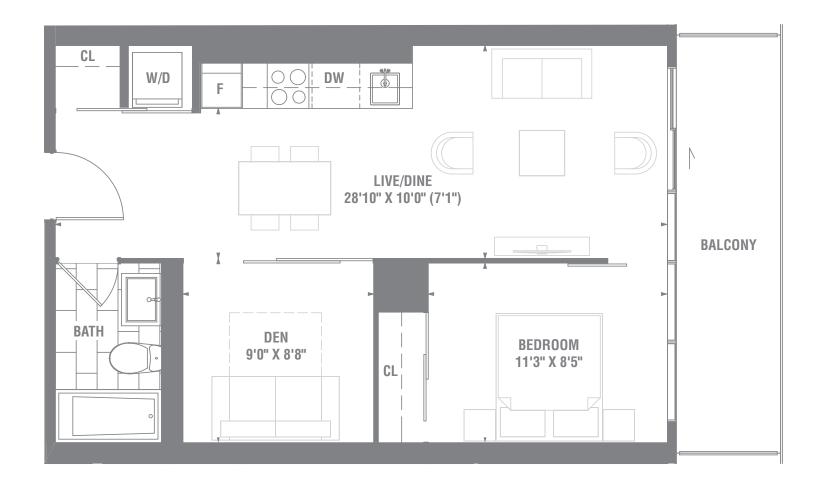

## **SUITE 1B-02** 1 BEDROOM 481 SQ. FT.







## **SUITE 1B-03** 1 BEDROOM 529 SQ. FT.







## **SUITE 1B-04** 1 BEDROOM 583 SQ. FT.







## **SUITE 1+D-01** 1 BEDROOM + DEN 533 SQ. FT.







## **SUITE 1+D-01a** 1 BEDROOM + DEN 549 SQ. FT.







## **SUITE 1+D-03** 1 BEDROOM + DEN 592 SQ. FT.







# **SUITE 1+D-04** 1 BEDROOM + DEN 594 SQ. FT.







# SUITE 1+D-04a 1 BEDROOM + DEN 594 SQ. FT.







## SUITE 1+D-04bf 1 BEDROOM + DEN 594 SQ. FT.







## **SUITE 1+D-05** 1 BEDROOM + DEN 599 SQ. FT.







## **SUITE 1+D-06** 1 BEDROOM + DEN 630 SQ. FT.







## **SUITE 1+D-08** 1 BEDROOM + DEN 661 SQ. FT.







## SUITE 1+D-08a 1 BEDROOM + DEN 661 SQ. FT.







## SUITE 2B-02bf 2 BEDROOM 685 SQ. FT.







# **SUITE 2B-06** 2 BEDROOM 707 SQ. FT.

#### 21**≥R** 27



## **SUITE 2B-08** 2 BEDROOM 716 SQ. FT.





## **SUITE 2B-17** 2 BEDROOM 945 SQ. FT.

#### PI≥R 27