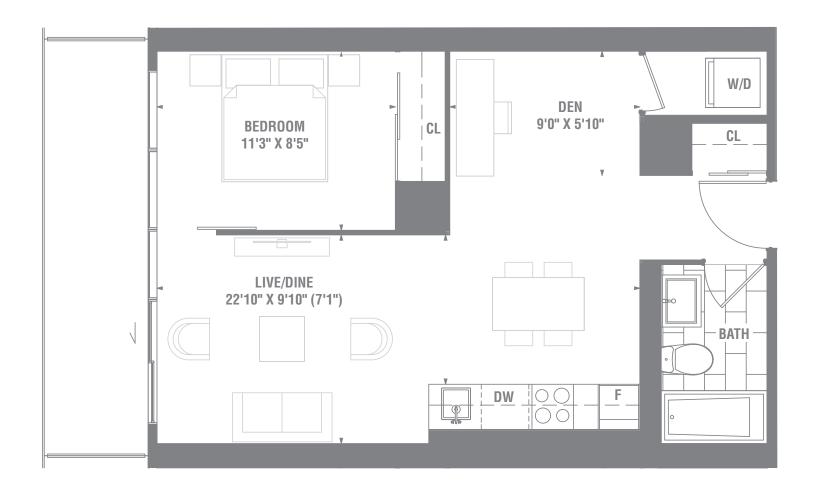

## **SUITE 1B-02** 1 BEDROOM 481 SQ. FT.







## **SUITE 1B-03** 1 BEDROOM 529 SQ. FT.







## **SUITE 1B-04** 1 BEDROOM 583 SQ. FT.







## **SUITE 1+D-01** 1 BEDROOM + DEN 533 SQ. FT.







## **SUITE 1+D-01a** 1 BEDROOM + DEN 549 SQ. FT.







## **SUITE 1+D-03** 1 BEDROOM + DEN 592 SQ. FT.







# **SUITE 1+D-04** 1 BEDROOM + DEN 594 SQ. FT.







# SUITE 1+D-04a 1 BEDROOM + DEN 594 SQ. FT.







## SUITE 1+D-04bf 1 BEDROOM + DEN 594 SQ. FT.







## **SUITE 1+D-05** 1 BEDROOM + DEN 599 SQ. FT.







## **SUITE 1+D-06** 1 BEDROOM + DEN 630 SQ. FT.







## **SUITE 1+D-08** 1 BEDROOM + DEN 661 SQ. FT.







## SUITE 1+D-08a 1 BEDROOM + DEN 661 SQ. FT.







## SUITE 2B-02bf 2 BEDROOM 685 SQ. FT.







# **SUITE 2B-06** 2 BEDROOM 707 SQ. FT.

#### 21**≥R** 27



## **SUITE 2B-08** 2 BEDROOM 716 SQ. FT.





## **SUITE 2B-17** 2 BEDROOM 945 SQ. FT.

#### PI≥R 27