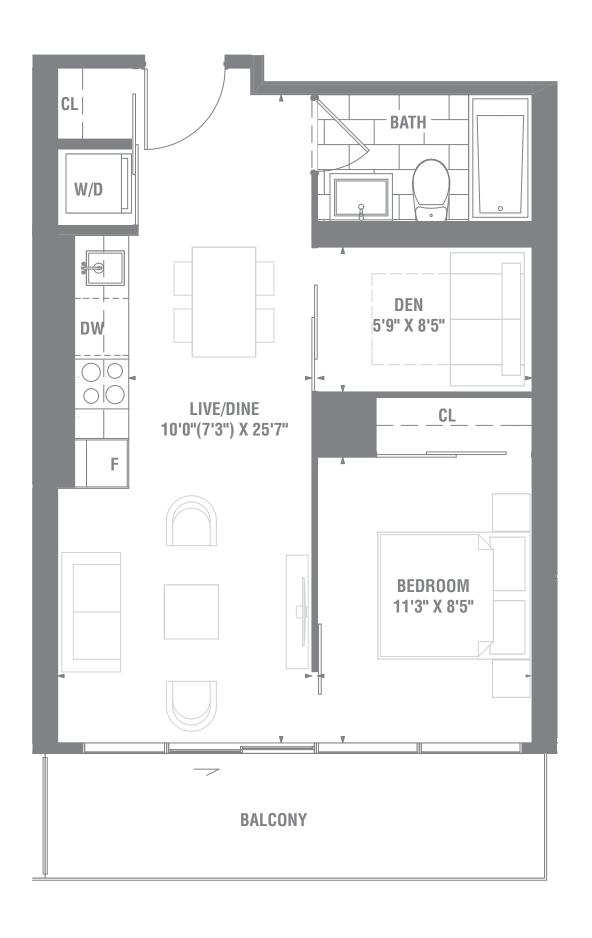

## **SUITE 1+D-01** 1 BEDROOM + DEN 533 SQ. FT.

## **SUITE 1+D-01a** 1 BEDROOM + DEN 549 SQ. FT.

## **SUITE 1+D-03** 1 BEDROOM + DEN 592 SQ. FT.

# **SUITE 1+D-04** 1 BEDROOM + DEN 594 SQ. FT.

# SUITE 1+D-04a 1 BEDROOM + DEN 594 SQ. FT.

## SUITE 1+D-04bf 1 BEDROOM + DEN 594 SQ. FT.

## **SUITE 1+D-05** 1 BEDROOM + DEN 599 SQ. FT.

## **SUITE 1+D-06** 1 BEDROOM + DEN 630 SQ. FT.

## **SUITE 1+D-08** 1 BEDROOM + DEN 661 SQ. FT.

## SUITE 1+D-08a 1 BEDROOM + DEN 661 SQ. FT.