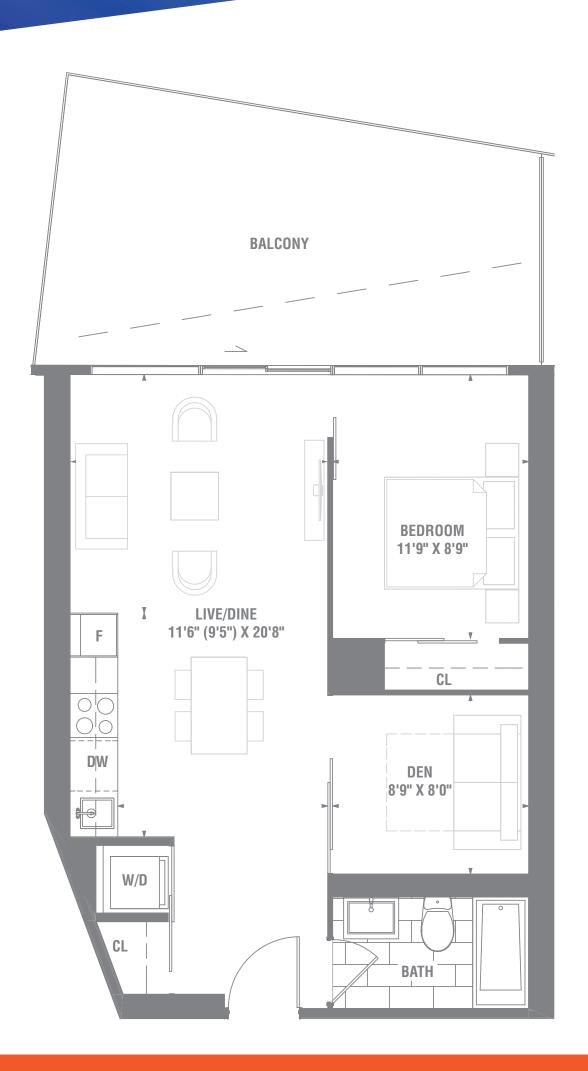

## **SUITE 1B-02** 1 BEDROOM 481 SQ. FT.







## **SUITE 1B-03** 1 BEDROOM 529 SQ. FT.







## **SUITE 1B-04** 1 BEDROOM 583 SQ. FT.







## **SUITE 1+D-01** 1 BEDROOM + DEN 533 SQ. FT.







## **SUITE 1+D-01a** 1 BEDROOM + DEN 549 SQ. FT.







## **SUITE 1+D-03** 1 BEDROOM + DEN 592 SQ. FT.







# **SUITE 1+D-04** 1 BEDROOM + DEN 594 SQ. FT.







# SUITE 1+D-04a 1 BEDROOM + DEN 594 SQ. FT.







## SUITE 1+D-04bf 1 BEDROOM + DEN 594 SQ. FT.







## **SUITE 1+D-05** 1 BEDROOM + DEN 599 SQ. FT.







## **SUITE 1+D-06** 1 BEDROOM + DEN 630 SQ. FT.







## **SUITE 1+D-08** 1 BEDROOM + DEN 661 SQ. FT.







## SUITE 1+D-08a 1 BEDROOM + DEN 661 SQ. FT.







## SUITE 2B-02bf 2 BEDROOM 685 SQ. FT.







# **SUITE 2B-06** 2 BEDROOM 707 SQ. FT.

#### 21**≥R** 27



## **SUITE 2B-08** 2 BEDROOM 716 SQ. FT.





## **SUITE 2B-17** 2 BEDROOM 945 SQ. FT.

#### PI≥R 27