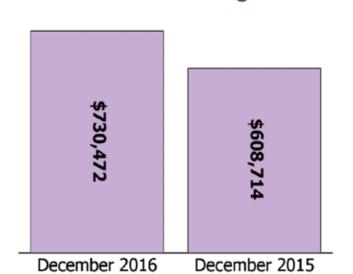

#### TREB MLS® Average Price 1,7

Year-Over-Year Summary 1,7

|                 | 2016      | 2015      | % Chg. |
|-----------------|-----------|-----------|--------|
| Sales           | 5,338     | 4,917     | 8.6%   |
| New Listings    | 4,188     | 4,745     | -11.7% |
| Active Listings | 4,746     | 9,137     | -48.1% |
| Average Price   | \$730,472 | \$608,714 | 20.0%  |
| Average DOM     | 20        | 29        | -31.0% |
|                 |           |           |        |