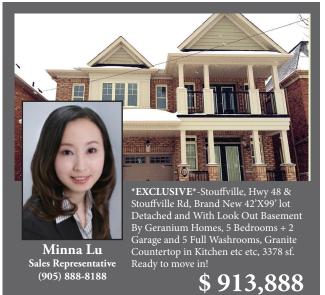

Starting at just \$569,900, the Residences' freehold townhomes (with common element) are tentatively scheduled to begin closing in August of this year. Ranging from 1,796 to 1,931 square feet, every townhome features three bedrooms - with the option of

including a fourth bedroom and ensuite. In each Residences of Bishop's Gate home, you can also expect to find the same quality features and finishes that Bishop's Gate has built its reputation on, including gorgeous brick and stone and stucco exteriors, hardwood flooring, oak stairways, and more.