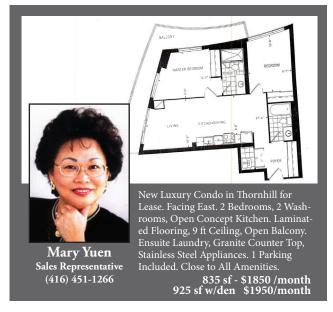

## LIVING REALTYING • BROKERAGE

Luxury "Centro" South Building

1 Bedroom + Den Approx 589 Sq.Ft + 58 Sq.Ft Balcony, 24 Hrs

Concierge, Indoor Pool, Whirlpool, Walk To Scarborough Town

Centre, Transit, Close To Hwy 401 & All Amenities.