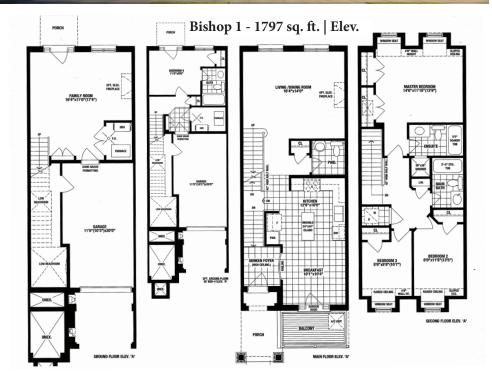

Starting at just \$569,900, the Residences' freehold townhomes (with common element) are tentatively scheduled to begin closing in August of this year. Ranging from 1,796 to 1,931 square feet, every townhome features three bedrooms - with the option of

including a fourth bedroom and ensuite. In each Residences of Bishop's Gate home, you can also expect to find the same quality features and finishes that Bishop's Gate has built its reputation on, including gorgeous brick and stone and stucco exteriors, hardwood flooring, oak stairways, and more.